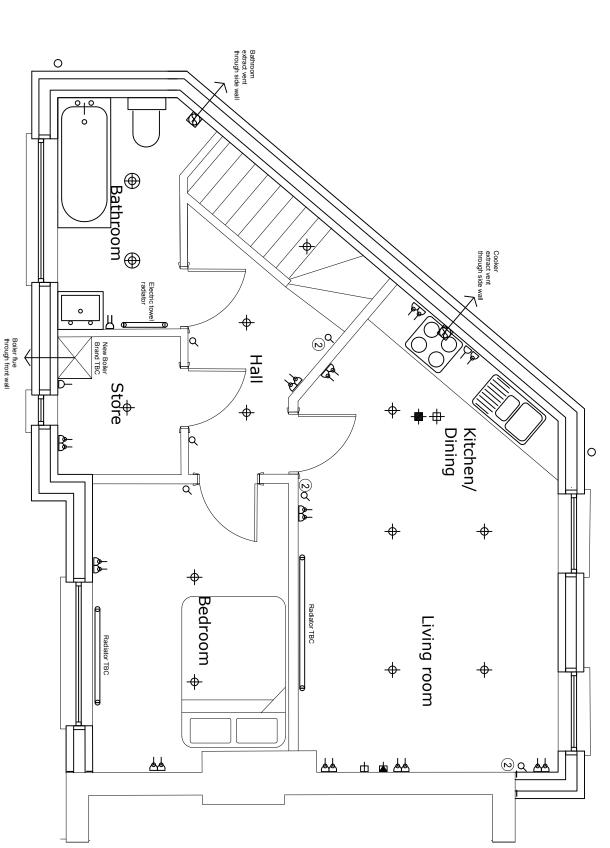

## **Existing First Floor Plan**

Revision: a.

This drawing is based on a measured survey (by others) intended to be sufficient for planning purposes. Because buildings are rarely straight and level, dimensions schuld be confirmed on site where the size of any element is critical, and templates made as appropriate to ensure that any manufactured item is correct for its application.

This is a 'Detail Level Drawing' and can be used as a basis for construction. Do not scale from this drawing. Use writen dimensions only

ω

5m

0

| 8 Maple Grove Ealing, London W5 4LA | Project name: | Tel: 020 8797 4176<br>Email: Info@ah-architecture.co.uk |           | Southall Middlesex<br>UB2 5QT | 15 Alleyn Park | AH ARCHITECTURE                   |                   |
|-------------------------------------|---------------|---------------------------------------------------------|-----------|-------------------------------|----------------|-----------------------------------|-------------------|
| V5 4LA                              |               | 1/50 @ A3                                               | Scale:    | AH 1275                       | Job no:        | Drawing name:<br>First Floor Plan |                   |
|                                     |               | 10/03/2020                                              | Date:     | 03                            | Drawing no:    | r Plan                            | SCAL              |
|                                     |               | АН                                                      | Drawn by: | •                             | Revision:      |                                   | SCALE: 1/ 50 @ A3 |