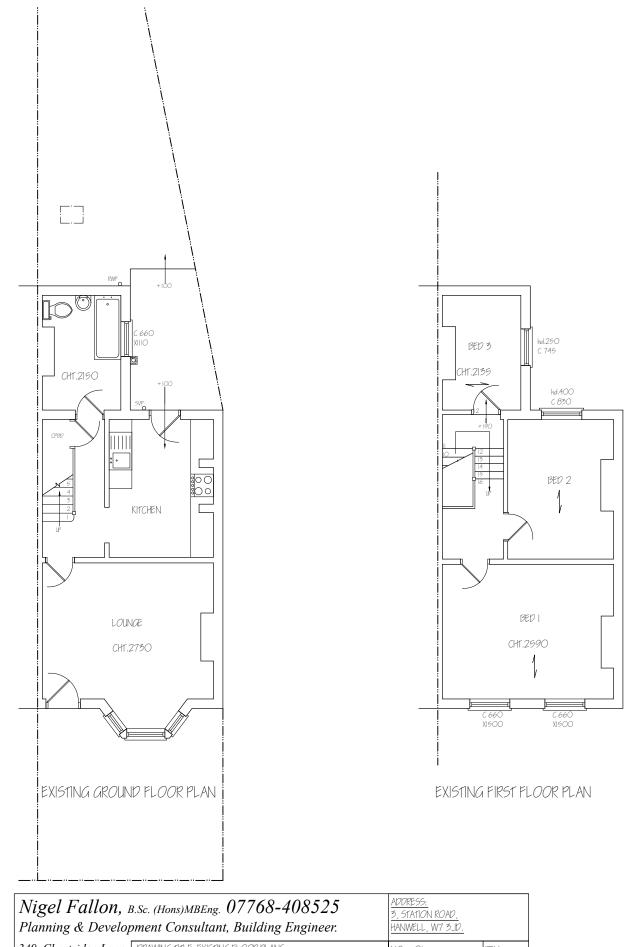

|                                            | 3.Sc. (Hons)MBEng. 07768 <b>-</b><br>oment Consultant, Building |                  | ADDRESS:<br>3, STATION ROAD,<br>HANWELL, W7 3JD. |             |
|--------------------------------------------|-----------------------------------------------------------------|------------------|--------------------------------------------------|-------------|
| 349, Chartridge Lane,<br>Chesham, HP5 2SH. | DRAWING TITLE: EXISTING FLOOR PLANS                             | <u>5</u>         | <u>NO OI</u>                                     | <u>REV:</u> |
|                                            | <u>SCALE - 1: 100</u>                                           | DATE: 11/12/2020 | DRG. PAPER SIZE: A3                              |             |