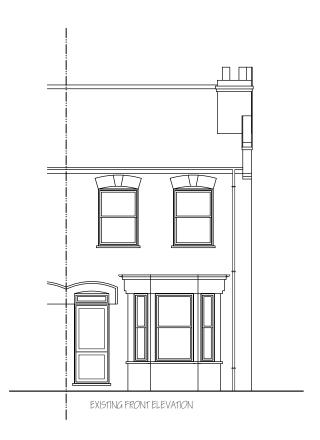

| 349, Chartridge Lane, DRAWING 111LE: EXISTING/PROPOSED ELEVATIONS NO 02     |      |
|-----------------------------------------------------------------------------|------|
|                                                                             | REV: |
| Chesham, HP5 2SH.   SCALE - 1: 100   DATE: 11/12/2020   DRG. PAPER SIZE: A5 |      |