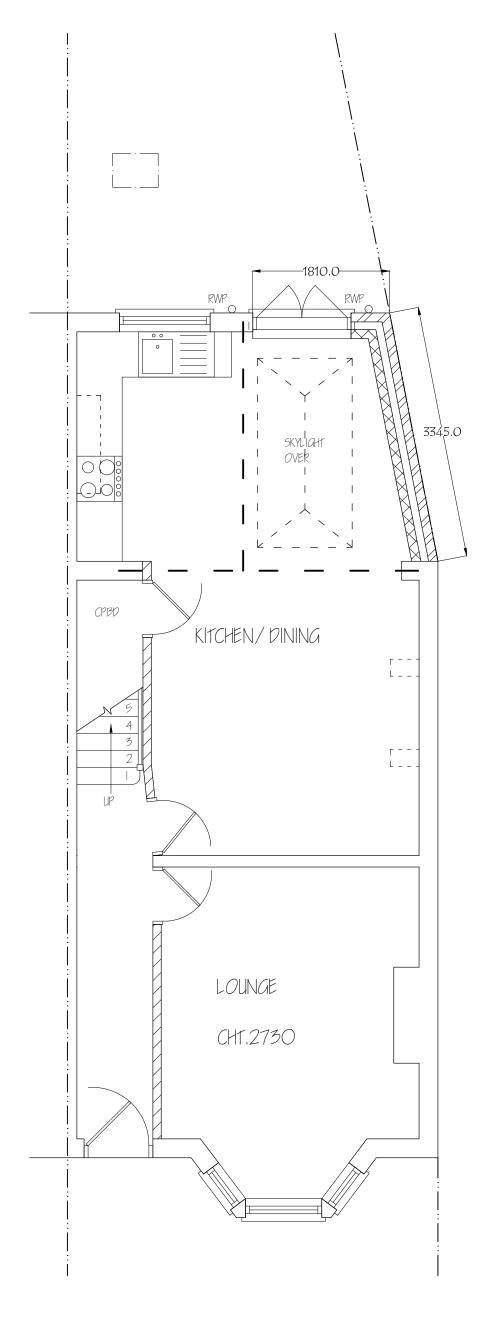

|                                            | 3.Sc. (Hons)MBEng. 07768 <b>-</b><br>oment Consultant, Building |                  | ADDRESS:<br>3, STATION ROAD,<br>HANWELL, W7 3JD. |             |
|--------------------------------------------|-----------------------------------------------------------------|------------------|--------------------------------------------------|-------------|
| 349, Chartridge Lane,<br>Chesham, HP5 2SH. | DRAWING TITLE: EXISTING FLOOR PLANS                             | <u>5</u>         | <u>NO OI</u>                                     | <u>REV:</u> |
|                                            | <u>SCALE - 1: 100</u>                                           | DATE: 11/12/2020 | DRG. PAPER SIZE: A3                              |             |