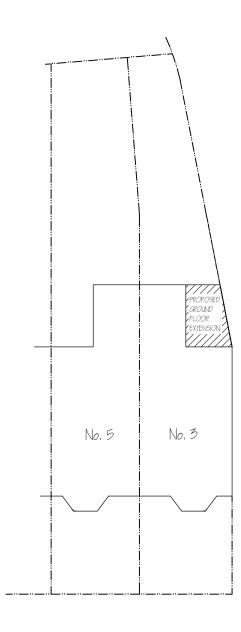

|                   | B.Sc. (Hons)MBEng. $07768$ - oment Consultant, Building |                  | ADDRESS:<br>3, STATION ROAD,<br>HANWELL, W7 3JD. |      |
|-------------------|---------------------------------------------------------|------------------|--------------------------------------------------|------|
|                   | DRAWING 111LE: PROPOSED BLOCK PLA                       | W                | <u>NO 05</u>                                     | REV: |
| Chesham, HP5 2SH. | SCALE - 1: 200                                          | DATE: 11/12/2020 | DRG. PAPER SIZE: A3                              |      |