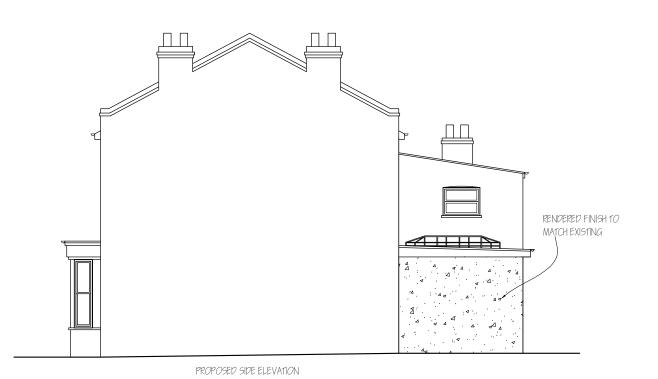

| 349, Chartridge Lane, DRAWING 111LE: EXISTING/PROPOSED ELEVATIONS NO 02     |      |
|-----------------------------------------------------------------------------|------|
|                                                                             | REV: |
| Chesham, HP5 2SH.   SCALE - 1: 100   DATE: 11/12/2020   DRG. PAPER SIZE: A5 |      |