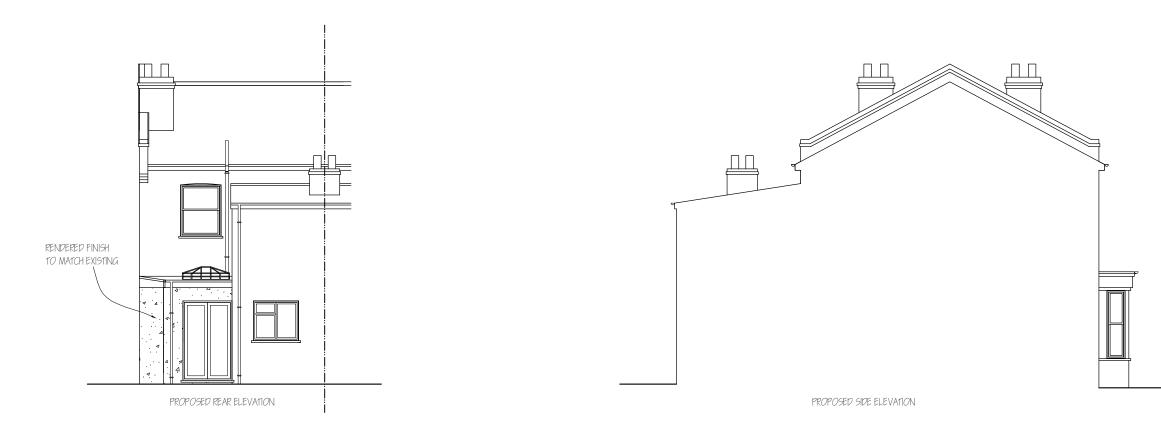

| 349, Chartridge Lane, DRAWING TITLE: EXISTING/ PROPOSED ELEVATIONS NO 03 REV. | •                 | 3.Sc. (Hons)MBEng. 07768-<br>oment Consultant, Building | ding Engineer. HANWELL, W7 3JD. |                     |      |
|-------------------------------------------------------------------------------|-------------------|---------------------------------------------------------|---------------------------------|---------------------|------|
| Chasham HP5 28H                                                               |                   | DRAWING 111LE: EXISTING/PROPOSED                        | ELEVATIONS                      | NO 03               | REV: |
| SCALE - 1: 100   DATE: 11/12/2020   DRG. PAPER SIZE: A5                       | Chesham, HP5 2SH. | SCALE - 1: 100                                          | DATE: 11/12/2020                | DRG. PAPER SIZE: A3 |      |