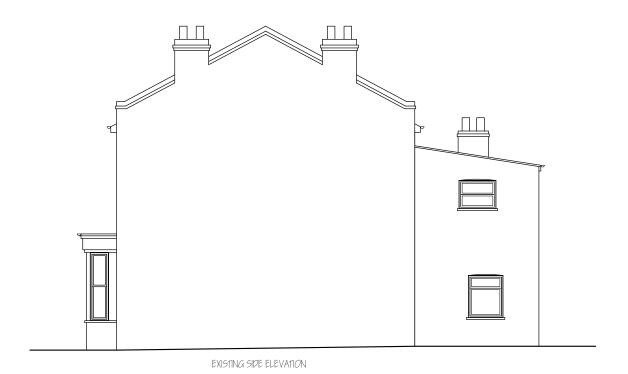

| 349, Chartridge Lane, DRAWING 111LE: EXISTING/PROPOSED ELEVATIONS NO 02     |      |
|-----------------------------------------------------------------------------|------|
|                                                                             | REV: |
| Chesham, HP5 2SH.   SCALE - 1: 100   DATE: 11/12/2020   DRG. PAPER SIZE: A5 |      |