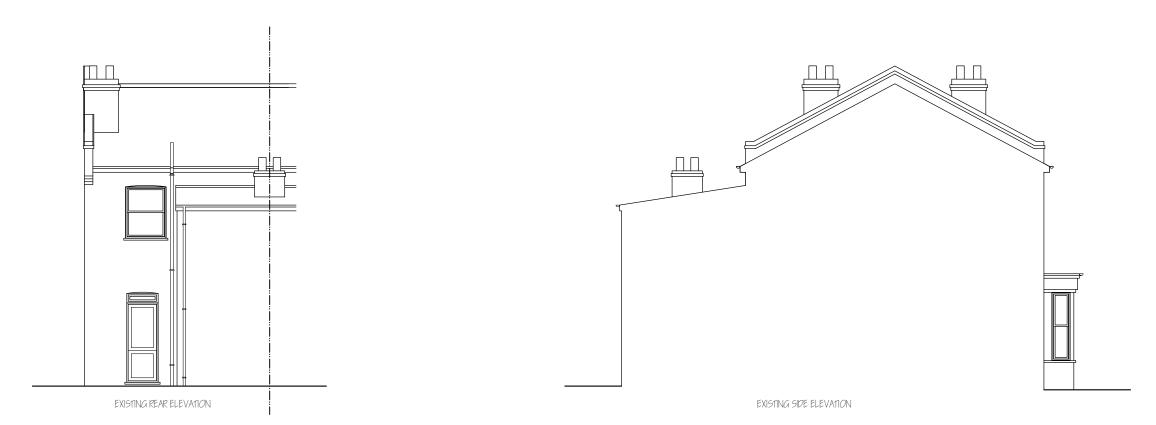

| 349, Chartridge Lane, DRAWING 111LE: EXISTING/PROPOSED ELEVATIONS NO 02     |      |
|-----------------------------------------------------------------------------|------|
|                                                                             | REV: |
| Chesham, HP5 2SH.   SCALE - 1: 100   DATE: 11/12/2020   DRG. PAPER SIZE: A5 |      |