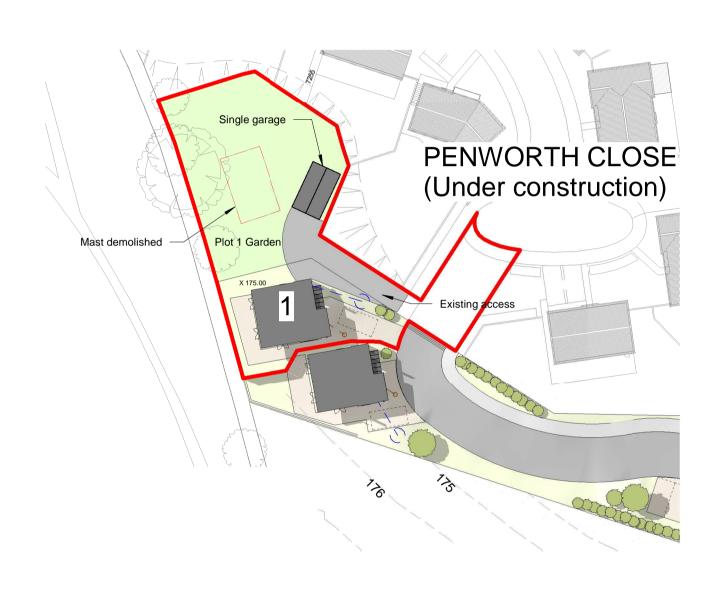

## TREWIN DESIGN ARCHITECTS

1 Stanhope Square Holsworthy Devon EX22 6DR - 01409253013 www.trewin-design.co.uk - create@trewin-design.co.uk

Drawing title
Site & Location Plan

Job title

Garaging and garden area for plot 1
SHOOTING PARK
(Land off Penworth Close) Launceston

Client

Mr Hicks

| Drawing number |
|----------------|
| 7006 -10-010   |
| Revision       |
|                |

Revision Description Date Initials

Contractors must check all dimension on site before fabrication. Only figured dimensions are to be worked from.
All discrepancies must be reported to Trewin Design Architects Ltd before proceeding.
Copyright 2013 All rights reserved.