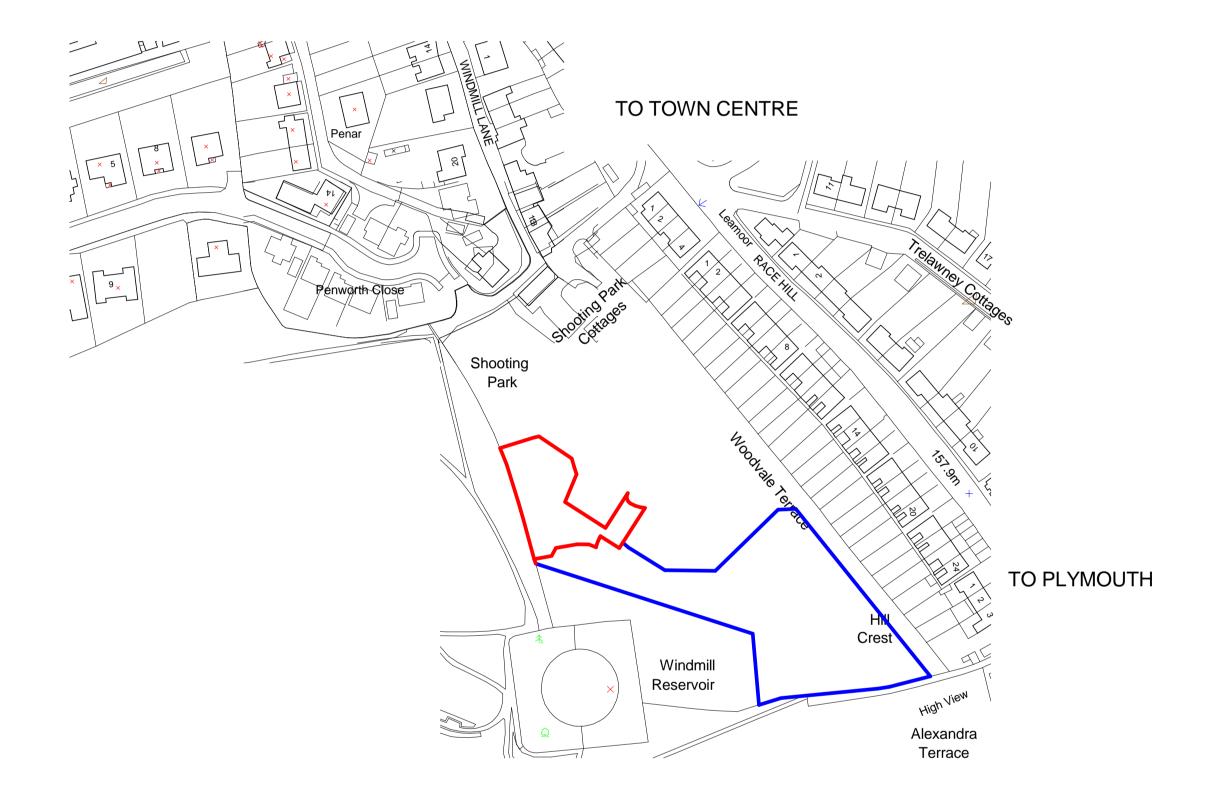

Location Plan

1: 1250

Illustrative Site Plan N

## TREWIN DESIGN ARCHITECTS

1 Stanhope Square Holsworthy Devon EX22 6DR - 01409253013 www.trewin-design.co.uk - create@trewin-design.co.uk

Drawing title
Site & Location Plan

Job title

Garaging and garden area for plot 1
SHOOTING PARK
(Land off Penworth Close) Launceston