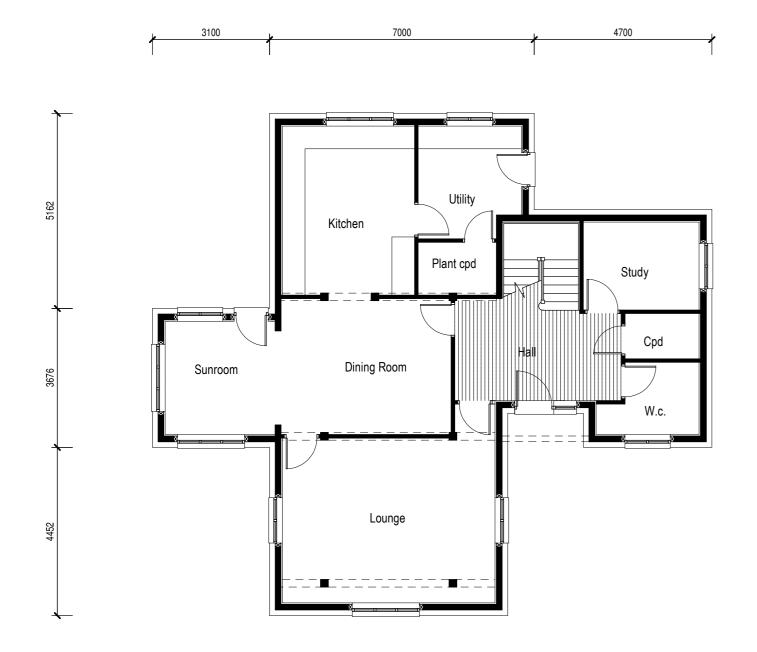

<u>GROUND FLOOR - 110m2</u> <u>FIRST FLOOR - 109m2</u>

Client: Mr & Mrs R Garvin Site Address: Plot 2 The Willows Quethiock Cornwall PL14 3SQ 20-102/1 Drawing No.: 1:100 @ A2 Scale: Kingspan Timber Solutions Ltd
Eltisley Road,
Great Gransden,
Beds, SG19 3AR