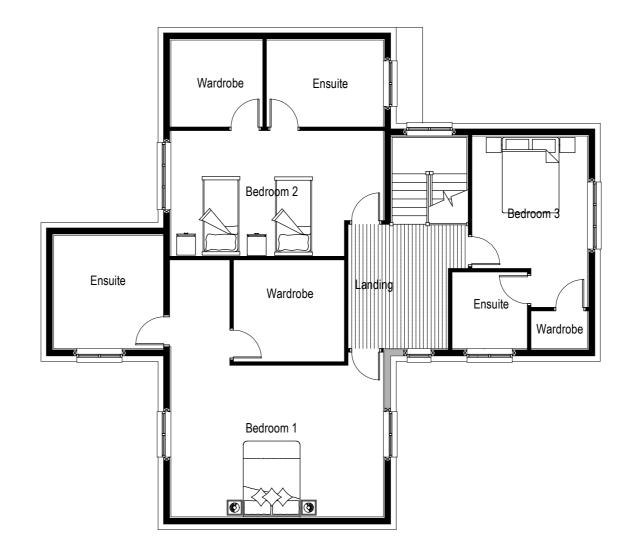

<u>GROUND FLOOR - 110m2</u> <u>FIRST FLOOR - 109m2</u>

Client: Mr & Mrs R Garvin Site Address: Plot 2 The Willows Quethiock Cornwall PL14 3SQ 20-102/1 Drawing No.: 1:100 @ A2 Scale: Kingspan Timber Solutions Ltd
Eltisley Road,
Great Gransden,
Beds, SG19 3AR