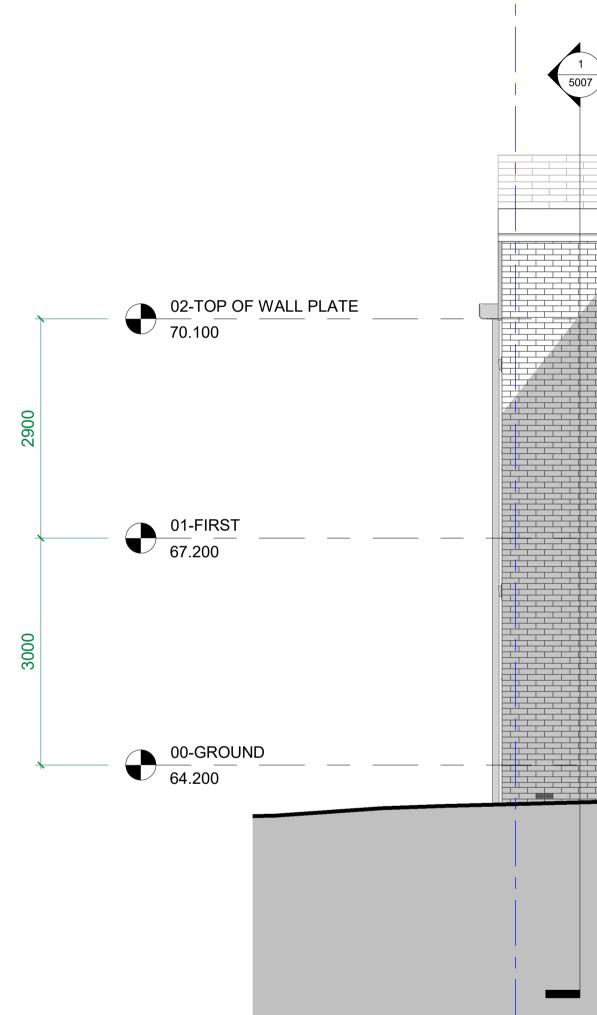

## Summers Lane

236-252 Summers Lane , London N12 0JY Block A - East Elevation

| Drawing Number:                                                                                                                                                                                                                                                                       |                           |     |              | Rev. |  |  |  |
|---------------------------------------------------------------------------------------------------------------------------------------------------------------------------------------------------------------------------------------------------------------------------------------|---------------------------|-----|--------------|------|--|--|--|
| 5273 -TFP                                                                                                                                                                                                                                                                             | S01                       | P02 |              |      |  |  |  |
| Drawn: Approved:                                                                                                                                                                                                                                                                      | <sup>Scale:</sup><br>1:50 | @A1 | Date:<br>OCT | 20   |  |  |  |
| The Tooley & Foster Partnershi<br>A R C H I T E C T S • D E S I G N E R S<br>Warwick House, 116 Palmerston Road<br>Buckhurst Hill, Essex, IG9 5LQ<br>tel: 020 8504 9711<br>fax: 020 8506 1779<br>e-mail: architects@tooleyfoster.com<br>www.tooleyfoster.com<br>C ALL RIGHTS RESERVED |                           |     |              |      |  |  |  |