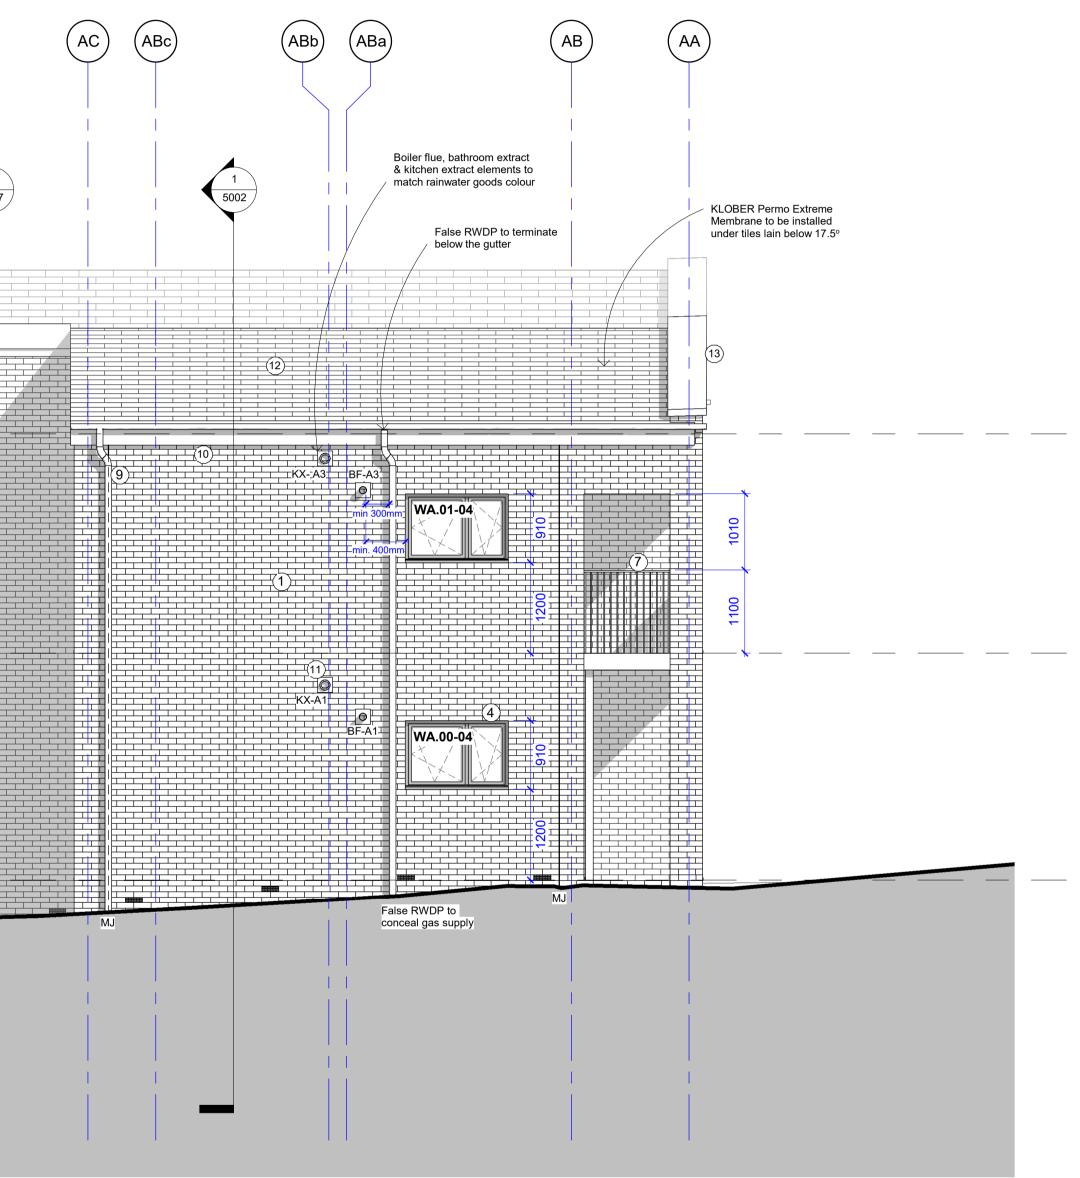

## Flues & Extacts Legend

| BF-A1 | Bolier Flue for Flat A1      |
|-------|------------------------------|
| BX-A1 | Bathroom Extract for Flat A1 |
| KX-A1 | Kitchen Extract for Flat A1  |

Note Boilers flues to be positioned as defined under Approved Document J, Diagram 34.

## MATERIALS LEGEND

To be read alongside Material Schedule

- Single Brick Type All brickwork to be of a single brick type. Multi-stock buff brick with Bucket handle mortar joints natural coloured mortar.
- Option A : Ibstock Bradgate Multi Cream Option B : Ibstock Leicester Mutli Cream Stock
- Communal Entrance Brick Detail Brick rustication to entrance wall in matching brick with alternate brick course recessed 20mm from face of wall.
- Window & Door Head Brick Detail Stacked soldier course brick detail in matching brick with 20mm recess from wall face.
- 4. Windows and External Doors Aluminium with smooth PPC finish. Frame Colour: RAL 7034 Yellow Grey.
- Communal Entrance Doorset Glazed door with opaque side panel. Metal frame with smooth PPC finish. Frame and Panel Colour: RAL 7034 Yellow Grey.
- Communal Rear Door Metal door with glazed side panel. Metal frame with smooth PPC finish. Frame & Door Colour: RAL 7034 Yellow Grey.
- Balcony Railings Aluminium flat bar balustrade to top of railings with flat bar vertical rails at 75mm centres below. Smooth PPC finish. Colour: RAL 7034 Yellow Grey.
- Balcony Privacy Screens 1.8m high Aluminium horizontal flat bar screens. To match Balcony Railings. Smooth PPC finish. Colour: RAL 7034 Yellow Grey.
- Rainwater Goods Marley Deepflow uPVC Rainwater pipes and gutters. Bespoke aluminium hoppers with smooth PPC finish. All rainwater goods to be Anthracite Grey.
- 10. Fascia and Soffits uPVC throughout. Fascia Colour: RAL 9005 Black. Soffit Colour: RAL 9010 White.
- 11. Boiler, Extract Flues and Grilles Colour: RAL 7024 Anthracite Grey.
- Roof Tiles Interlocking thin profile concrete roof tiles. Colour: Slate grey.
   Option A : Marley Edgemere Interlocking Concrete Slate Colour: Smooth Grey
   Option B : Russel Tiles Galloway Roof Tile
  - Colour: Slate Grey Option C : Redland Cambrian Slate Colour: Slate Grey
- Parapets to Front Elevations Aluminium parapet coping.
   Smooth PPC finish. Colour: RAL 7034 Yellow Grey.
- Front garden & Entrance Railings Aluminium flat bar to top of railings with flat bar vertical rails at 75mm centres below.
   Smooth PPC finish. Colour: RAL 7034 Yellow Grey.