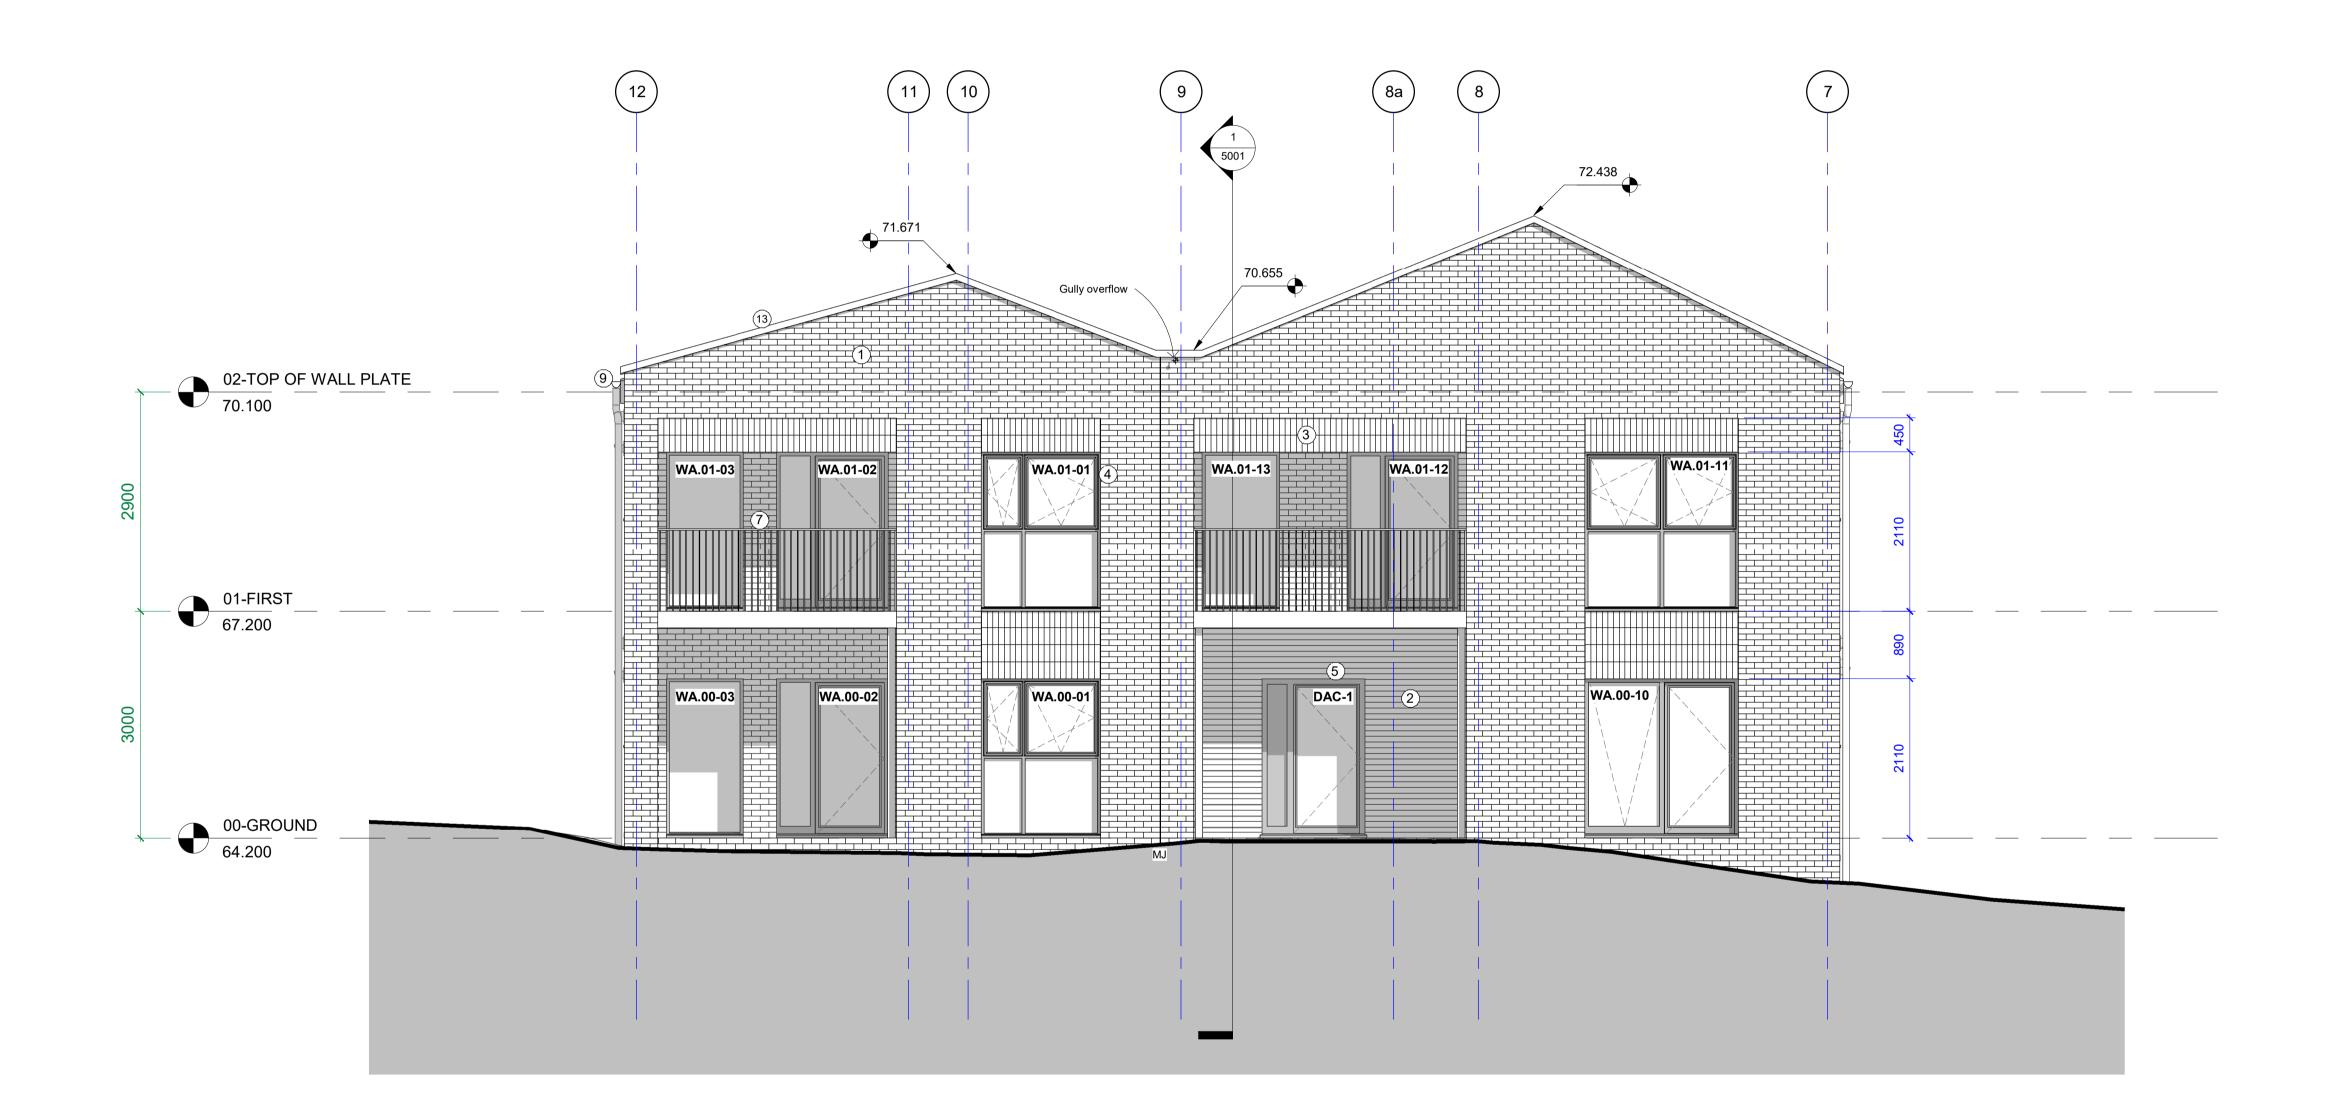

## Barnet Sites

Summers Lane

236-252 Summers Lane , London N12 0JY

Block A - North Elevation

Drawing Number:

5273 -TFP -A1 -XX -DR -A -4001 | S01 | P02 |

Drawn: Approved: Scale: 1:50

C ALL RIGHTS RESERVED