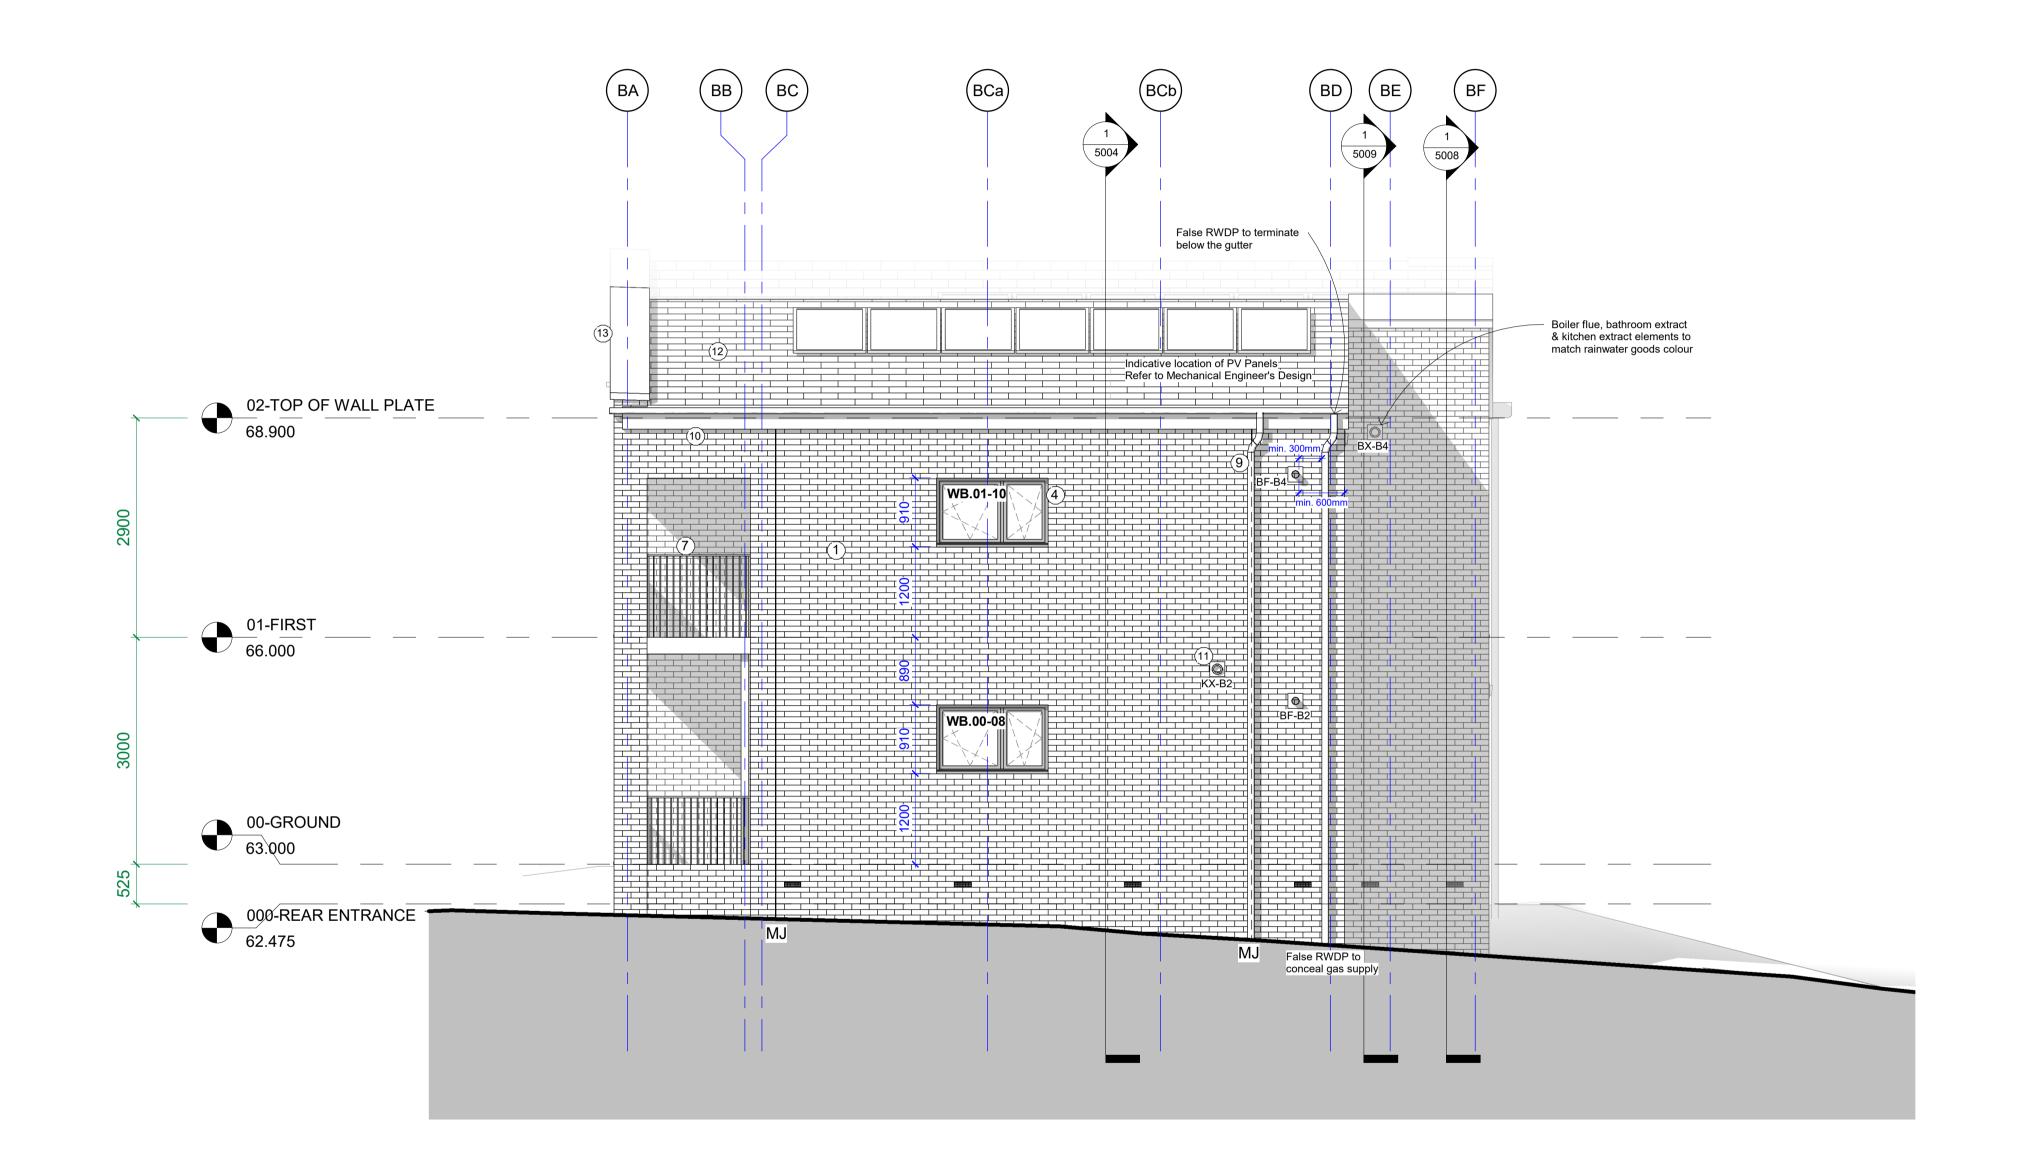

## Do not scale from this drawing.

Contractors must confirm site dimensions before starting work on shop

P02 False RWDP to conceal gas supply added, new gridlines 12 Jan 2021 GMB shown, material legend added with labels, window transoms & mullions revised, DPC line shown and movement joint

## Flues & Extacts Legend

BF-B1 Bolier Flue for Flat B1

BX-B1 Bathroom Extract for Flat B1

KX-B1 Kitchen Extract for Flat B1

Note
Boilers flues to be positioned as defined under Approved Document J, Diagram 34.

## MATERIALS LEGEND

To be read alongside Material Schedule

- Single Brick Type All brickwork to be of a single brick type. Multi-stock buff brick with Bucket handle mortar joints natural coloured mortar.
- Option A : Ibstock Bradgate Multi Cream Option B: Ibstock Leicester Mutli Cream Stock
- Communal Entrance Brick Detail Brick rustication to entrance wall in matching brick with alternate brick course recessed 20mm from face of wall.
- Window & Door Head Brick Detail Stacked soldier course brick detail in matching brick with 20mm recess from wall face.
- Windows and External Doors Aluminium with smooth PPC finish. Frame Colour: RAL 7034 Yellow Grey.
- Communal Entrance Doorset Glazed door with opaque side panel. Metal frame with smooth PPC finish. Frame and Panel Colour: RAL 7034 Yellow Grey.
- Communal Rear Door Metal door with glazed side panel. Metal frame with smooth PPC finish. Frame & Door Colour: RAL 7034 Yellow Grey.
- Balcony Railings Aluminium flat bar balustrade to top of railings with flat bar vertical rails at 75mm centres below. Smooth PPC finish. Colour: RAL 7034 Yellow Grey.
- Balcony Privacy Screens 1.8m high Aluminium horizontal flat bar screens. To match Balcony Railings. Smooth PPC
- finish. Colour: RAL 7034 Yellow Grey. Rainwater Goods - Marley Deepflow uPVC Rainwater pipes and gutters. Bespoke aluminium hoppers with smooth PPC
- finish. All rainwater goods to be Anthracite Grey. Fascia and Soffits - uPVC throughout. Fascia Colour: RAL 9005 Black. Soffit Colour: RAL 9010 White.
- Boiler, Extract Flues and Grilles Colour: RAL 7024
- Anthracite Grey. Roof Tiles - Interlocking thin profile concrete roof tiles.
- Colour: Slate grey. Option A: Marley Edgemere Interlocking Concrete Slate Colour: Smooth Grey
  Option B : Russel Tiles Galloway Roof Tile
- Colour: Slate Grey
  Option C : Redland Cambrian Slate Colour: Slate Grey
- Parapets to Front Elevations Aluminium parapet coping. Smooth PPC finish. Colour: RAL 7034 Yellow Grey.
- Front garden & Entrance Railings Aluminium flat bar to top of railings with flat bar vertical rails at 75mm centres below. Smooth PPC finish. Colour: RAL 7034 Yellow Grey.

Purpose of Issue: 5273 PRELIMINARY

Barnet Sites

Summers Lane

236-252 Summers Lane , London N12 0JY

Block B - West Elevation

Drawing Number:

5273 -TFP -B1 -XX -DR -A -4008 | S01 | P02 |

The Tooley & Foster Partnershi