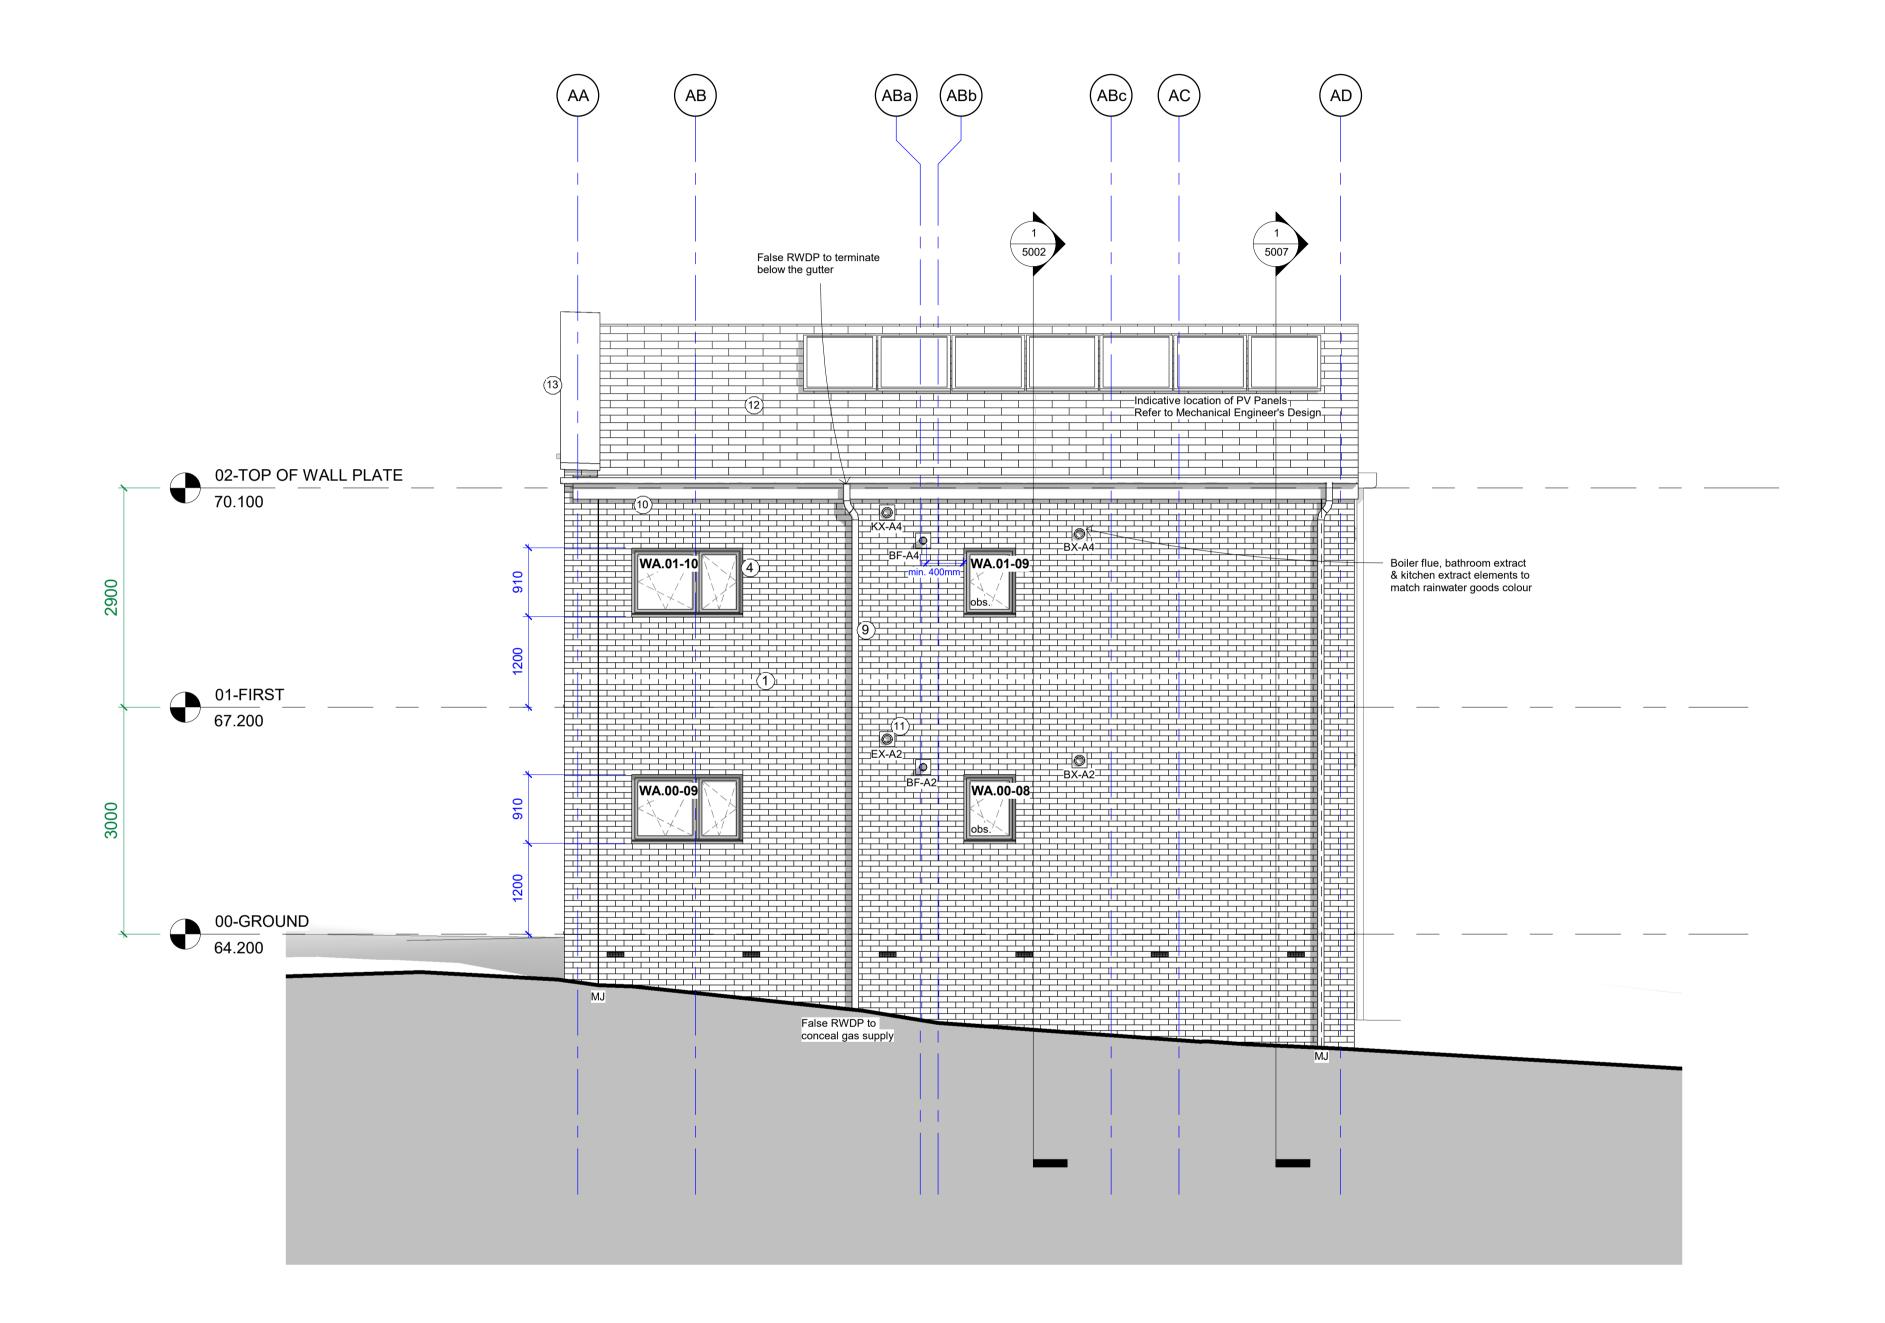

### Flues & Extacts Legend

BF-A1 Bolier Flue for Flat A1

BX-A1 Bathroom Extract for Flat A1

KX-A1 Kitchen Extract for Flat A1

Note
Boilers flues to be positioned as defined under Approved Document J, Diagram 34.

### MATERIALS LEGEND

#### To be read alongside Material Schedule

- Single Brick Type All brickwork to be of a single brick type. Multi-stock buff brick with Bucket handle mortar joints natural coloured mortar.
- Option A: Ibstock Bradgate Multi Cream Option B: Ibstock Leicester Mutli Cream Stock
- 2. Communal Entrance Brick Detail Brick rustication to entrance wall in matching brick with alternate brick course recessed 20mm from face of wall.
- Window & Door Head Brick Detail Stacked soldier course brick detail in matching brick with 20mm recess from wall face.
- Windows and External Doors Aluminium with smooth PPC finish. Frame Colour: RAL 7034 Yellow Grey.
- Communal Entrance Doorset Glazed door with opaque side panel. Metal frame with smooth PPC finish. Frame and Panel Colour: RAL 7034 Yellow Grey.
- Communal Rear Door Metal door with glazed side panel. Metal frame with smooth PPC finish. Frame & Door Colour: RAL 7034 Yellow Grey.
- Balcony Railings Aluminium flat bar balustrade to top of railings with flat bar vertical rails at 75mm centres below.
  Smooth PPC finish. Colour: RAL 7034 Yellow Grey.
- Balcony Privacy Screens 1.8m high Aluminium horizontal flat bar screens. To match Balcony Railings. Smooth PPC finish. Colour: RAL 7034 Yellow Grey.
- Rainwater Goods Marley Deepflow uPVC Rainwater pipes and gutters. Bespoke aluminium hoppers with smooth PPC finish. All rainwater goods to be Anthracite Grey.
- Fascia and Soffits uPVC throughout. Fascia Colour: RAL 9005 Black. Soffit Colour: RAL 9010 White.
- Boiler, Extract Flues and Grilles Colour: RAL 7024 Anthracite Grey.
- Roof Tiles Interlocking thin profile concrete roof tiles. Colour: Slate grey.
- Option A: Marley Edgemere Interlocking Concrete Slate Colour: Smooth Grey Option B: Russel Tiles Galloway Roof Tile
- Colour: Slate Grey Option C : Redland Cambrian Slate
- Colour: Slate Grey
- Parapets to Front Elevations Aluminium parapet coping. Smooth PPC finish. Colour: RAL 7034 Yellow Grey.
- 14. Front garden & Entrance Railings Aluminium flat bar to top of railings with flat bar vertical rails at 75mm centres below. Smooth PPC finish. Colour: RAL 7034 Yellow Grey.

# Block A - West Elevation

Drawing Number:

5273 -TFP -A1 -XX -DR -A -4004 | S01 | P02 |

Drawn: Approved: Scale: 1:50

Warwick House, 116 Palmerston Road Buckhurst Hill, Essex, IG9 5LQ tel: 020 8504 9711 fax: 020 8506 1779