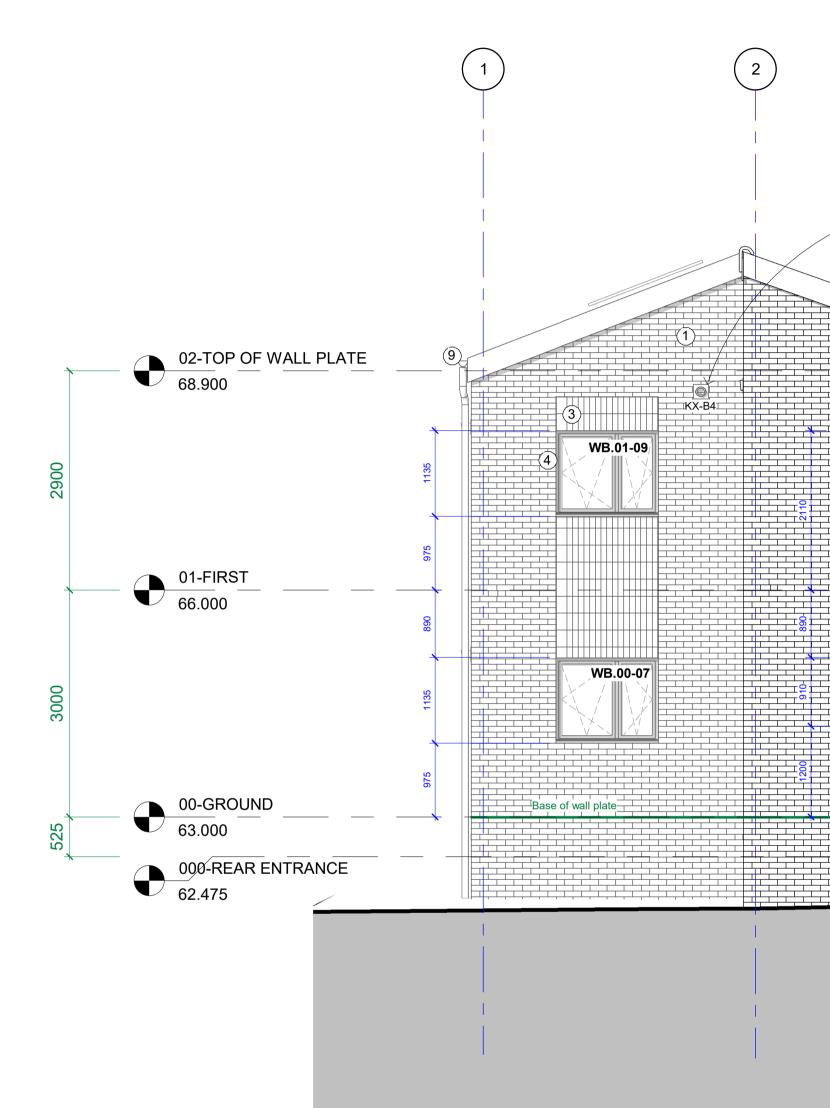

## Summers Lane

Barnet Sites

236-252 Summers Lane , London N12 0JY Block B - South Elevation

## MATERIALS LEGEND

To be read alongside Material Schedule

- Single Brick Type All brickwork to be of a single brick type. Multi-stock buff brick with Bucket handle mortar joints natural coloured mortar.
- Option A: Ibstock Bradgate Multi Cream Option B: Ibstock Leicester Mutli Cream Stock
- Communal Entrance Brick Detail Brick rustication to entrance wall in matching brick with alternate brick course recessed 20mm from face of wall.
- Window & Door Head Brick Detail Stacked soldier course brick detail in matching brick with 20mm recess from wall face.
- 4. Windows and External Doors Aluminium with smooth PPC finish. Frame Colour: RAL 7034 Yellow Grey.
- Communal Entrance Doorset Glazed door with opaque side panel. Metal frame with smooth PPC finish. Frame and Panel Colour: RAL 7034 Yellow Grey.
- Communal Rear Door Metal door with glazed side panel. Metal frame with smooth PPC finish. Frame & Door Colour: RAL 7034 Yellow Grey.
- Balcony Railings Aluminium flat bar balustrade to top of railings with flat bar vertical rails at 75mm centres below. Smooth PPC finish. Colour: RAL 7034 Yellow Grey.
- Balcony Privacy Screens 1.8m high Aluminium horizontal flat bar screens. To match Balcony Railings. Smooth PPC finish. Colour: RAL 7034 Yellow Grey.
- Rainwater Goods Marley Deepflow uPVC Rainwater pipes and gutters. Bespoke aluminium hoppers with smooth PPC finish. All rainwater goods to be Anthracite Grey.
- 10. Fascia and Soffits uPVC throughout. Fascia Colour: RAL 9005 Black. Soffit Colour: RAL 9010 White.
- 11. Boiler, Extract Flues and Grilles Colour: RAL 7024 Anthracite Grey.
- 12. Roof Tiles Interlocking thin profile concrete roof tiles. Colour: Slate grey.