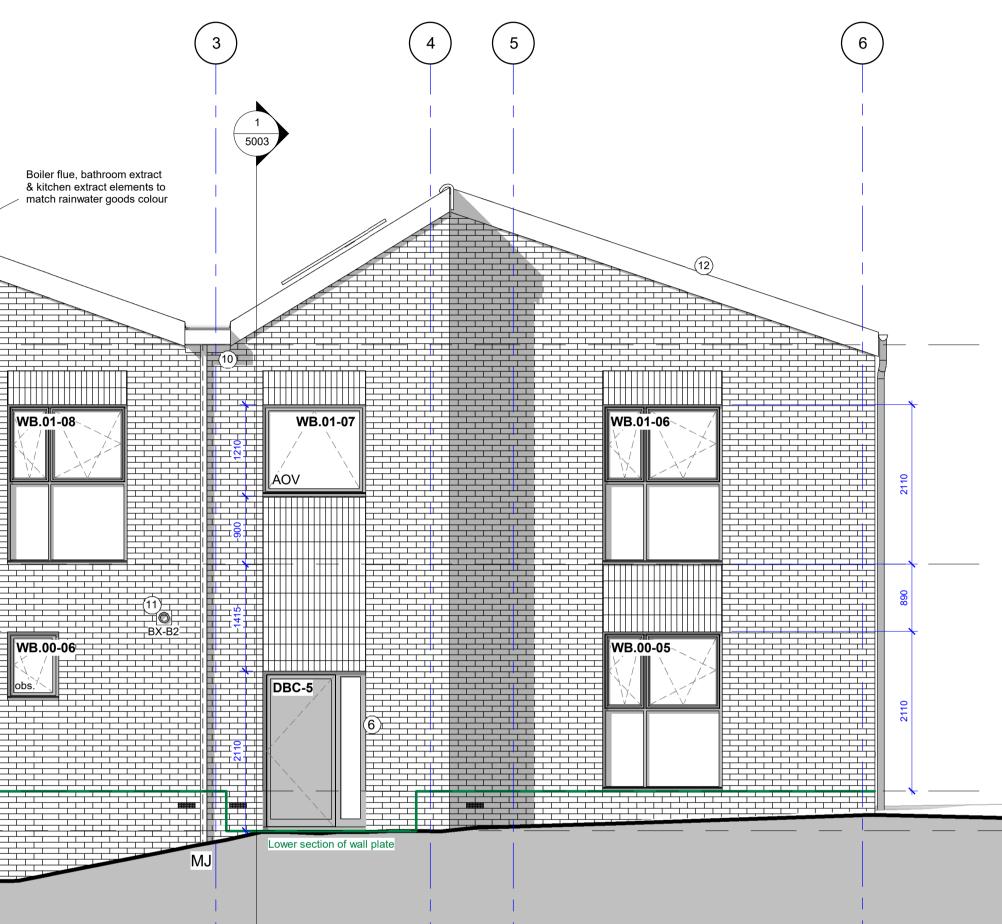

## Summers Lane

Barnet Sites

236-252 Summers Lane , London N12 0JY Block B - South Elevation

## MATERIALS LEGEND

To be read alongside Material Schedule

- Single Brick Type All brickwork to be of a single brick type. Multi-stock buff brick with Bucket handle mortar joints natural coloured mortar.
- Option A: Ibstock Bradgate Multi Cream Option B: Ibstock Leicester Mutli Cream Stock
- Communal Entrance Brick Detail Brick rustication to entrance wall in matching brick with alternate brick course recessed 20mm from face of wall.
- Window & Door Head Brick Detail Stacked soldier course brick detail in matching brick with 20mm recess from wall face.
- 4. Windows and External Doors Aluminium with smooth PPC finish. Frame Colour: RAL 7034 Yellow Grey.
- Communal Entrance Doorset Glazed door with opaque side panel. Metal frame with smooth PPC finish. Frame and Panel Colour: RAL 7034 Yellow Grey.
- Communal Rear Door Metal door with glazed side panel. Metal frame with smooth PPC finish. Frame & Door Colour: RAL 7034 Yellow Grey.
- Balcony Railings Aluminium flat bar balustrade to top of railings with flat bar vertical rails at 75mm centres below. Smooth PPC finish. Colour: RAL 7034 Yellow Grey.
- Balcony Privacy Screens 1.8m high Aluminium horizontal flat bar screens. To match Balcony Railings. Smooth PPC finish. Colour: RAL 7034 Yellow Grey.
- Rainwater Goods Marley Deepflow uPVC Rainwater pipes and gutters. Bespoke aluminium hoppers with smooth PPC finish. All rainwater goods to be Anthracite Grey.
- 10. Fascia and Soffits uPVC throughout. Fascia Colour: RAL 9005 Black. Soffit Colour: RAL 9010 White.
- 11. Boiler, Extract Flues and Grilles Colour: RAL 7024 Anthracite Grey.
- 12. Roof Tiles Interlocking thin profile concrete roof tiles. Colour: Slate grey.