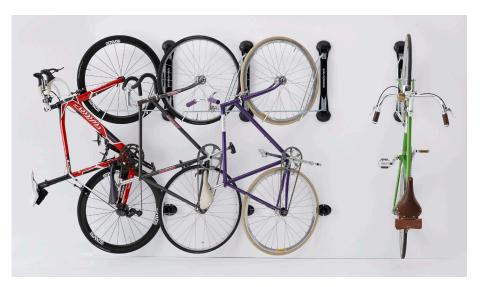

### CLASSIC RACK

Our original rack and still the most popular rack in our range.

#### SUITABLE FOR - ROAD, HYBRID AND COMMUTER BIKES WITHOUT FENDERS/MUDGUARDS

The Steadyrack CLASSIC rack is our original rack and is designed to cater for a wide variety of bikes. It's easy to load and unload your bikes and features the same space saving swivel action as the rest of the Steadyrack range.

This allows you to store a number of bicycles close together making it the ideal solution for families and businesses alike.

TIRES/TYRES UP TO 2.2 INCHES

BIKES WITHOUT FENDERS/MUDGUARDS

WHEEL DIAMETER 20 INCHES - 29 INCHES