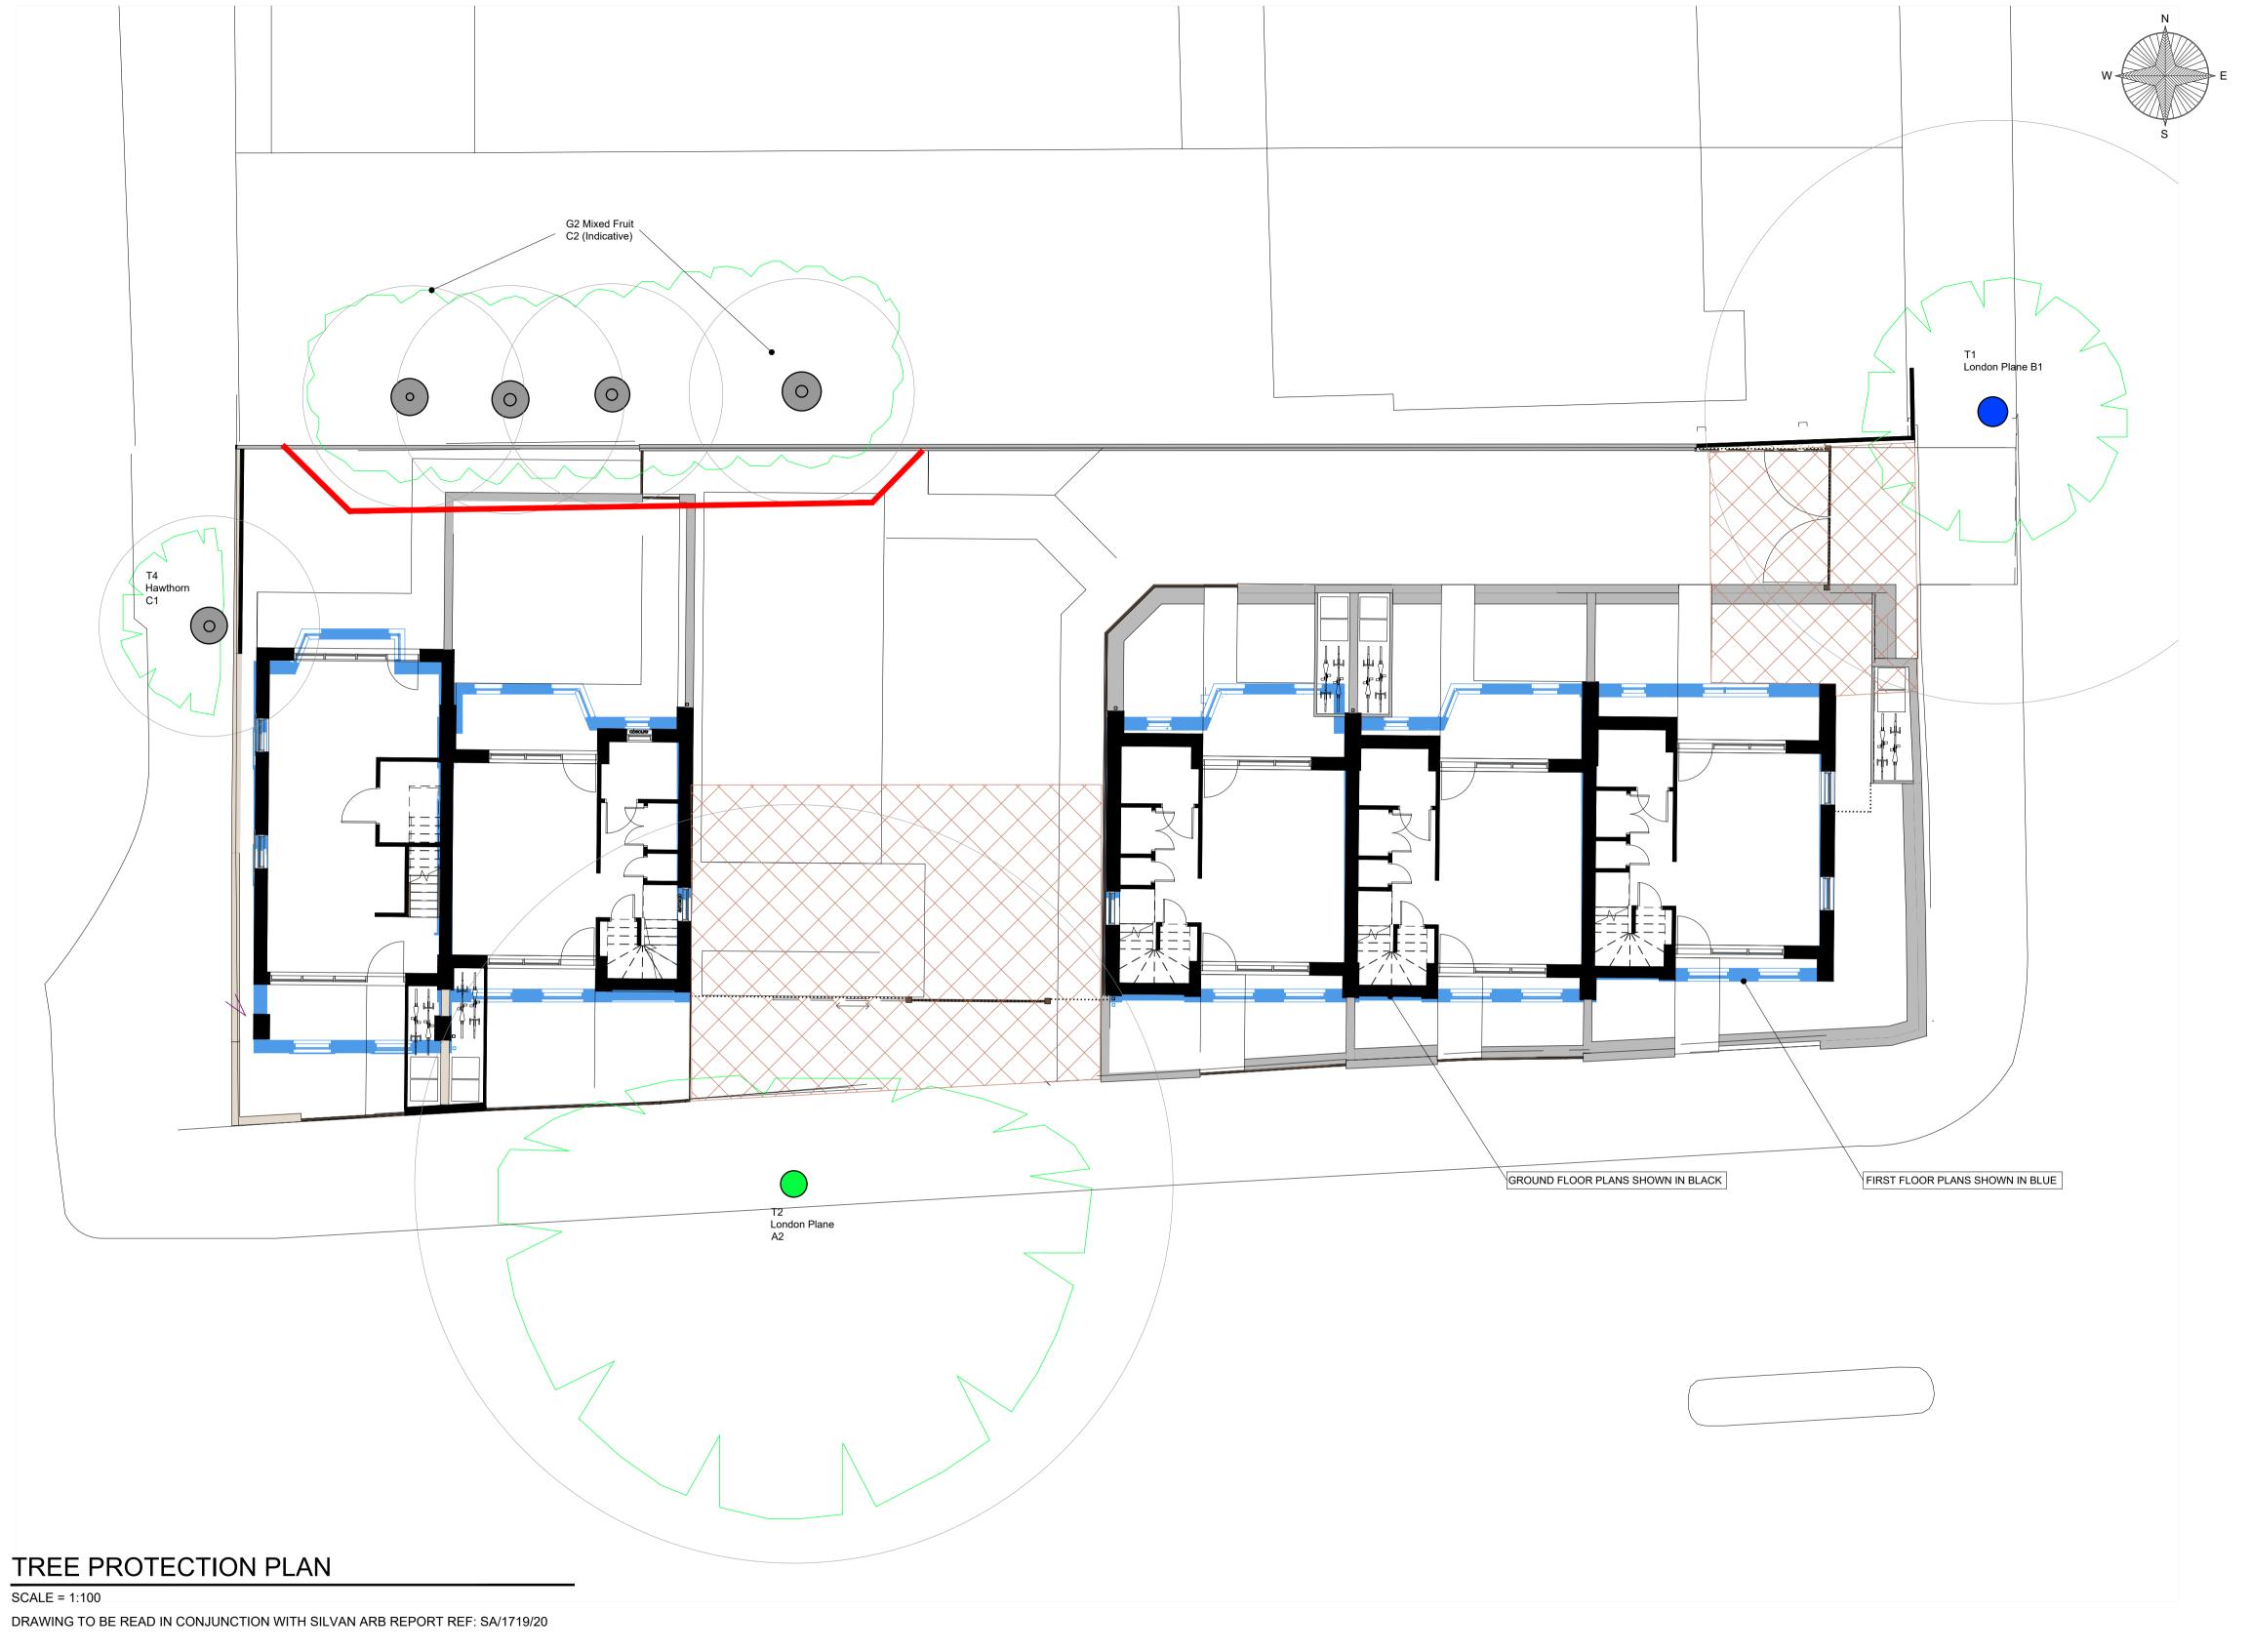

NOTE: Trees to be removed are not shown in order to clarify tree protection requirements.

Refer to the Tree Removal Plan for details of trees to be removed.

Tree Protection Fencing Braced Heras Panels (See Sylvanarb Appdx. C for specification) Root Protection Area

NOTE: No roots of 25mm diameter or greater to be severed/removed during works on site. Where such roots are encountered, excavations are to cease and further arboricultural advice be sought.

- 1. THIS DRAWING TO BE READ IN CONJUNCTION WITH ALL OTHER RELEVANT ENGINEER'S AND SPECIALIST'S DRAWINGS TOGETHER WITH THE APPROPRIATE SPECIFICATION.
- 2. IT IS THE CONTRACTOR'S RESPONSIBILITY TO CHECK ALL DIMENSIONS ON
- 3. DIMENSIONS MUST NOT BE SCALED FROM THIS DRAWING. ANY DISCREPANCIES TO BE BROUGHT TO THE IMMEDIATE ATTENTION OF THE ENGINEER IN
- ALL DIMENSIONS ARE IN MILLIMETRES, UNLESS NOTED OTHERWISE.
  ALL LEVELS ARE IN METRES, UNLESS NOTED OTHERWISE.