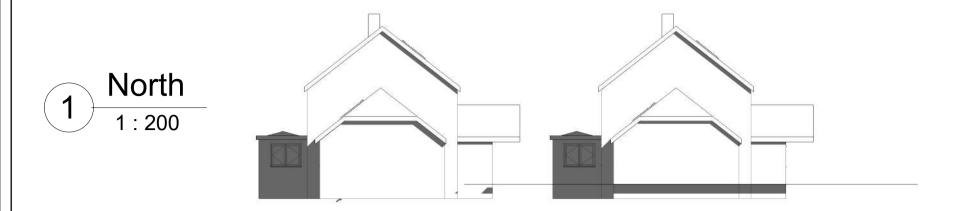

### **Existing North Elevation** Proposed North Elevation



#### **Proposed West Elevation**

## **Existing West Elevation**



### **Existing East Elevation**

### **Proposed East Elevation**



1:200

# **Proposed South Elevation**

### **Existing South Elevation**





|  | PROJECT | Strathray Salterns Reach PO10 8FQ | CLIENT L Breacon |            |                    |              |         |  |
|--|---------|-----------------------------------|------------------|------------|--------------------|--------------|---------|--|
|  |         |                                   | Date             | Issue Date |                    | Scale (@ A3) | 1 : 200 |  |
|  | SHEET   |                                   | Drawn by         | SW         | DRAWING NUMBER REV |              | REV     |  |
|  |         |                                   | Checke