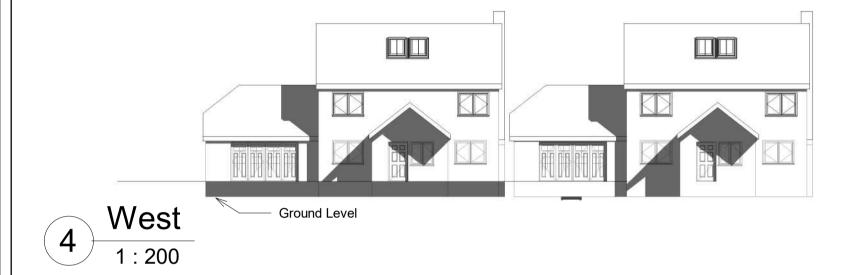

### **Existing North Elevation** Proposed North Elevation



#### **Proposed West Elevation**

## **Existing West Elevation**



### **Existing East Elevation**

### **Proposed East Elevation**



1:200

# **Proposed South Elevation**

### **Existing South Elevation**





|  | PROJECT | Strathray Salterns Reach PO10 8FQ | CLIENT L Breacon |            |                    |              |         |  |
|--|---------|-----------------------------------|------------------|------------|--------------------|--------------|---------|--|
|  |         |                                   | Date             | Issue Date |                    | Scale (@ A3) | 1 : 200 |  |
|  | SHEET   |                                   | Drawn by         | SW         | DRAWING NUMBER REV |              | REV     |  |
|  |         |                                   | Checked by       | SR         | P103               |              |