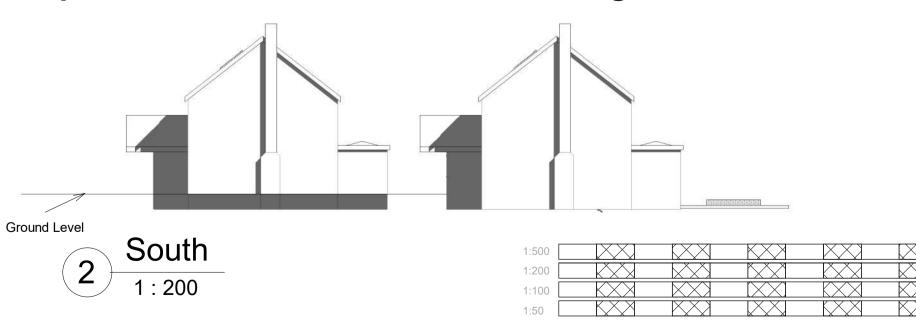

# **Proposed South Elevation**

### **Existing South Elevation**

|  | PROJECT | Strathray Salterns Reach PO10 8FQ | CLIENT L Breacon |            |                    |              |         |  |
|--|---------|-----------------------------------|------------------|------------|--------------------|--------------|---------|--|
|  |         |                                   | Date             | Issue Date |                    | Scale (@ A3) | 1 : 200 |  |
|  | SHEET   |                                   | Drawn by         | SW         | DRAWING NUMBER REV |              | REV     |  |
|  |         |                                   | Checked by       | SR         | P103               |              |         |  |