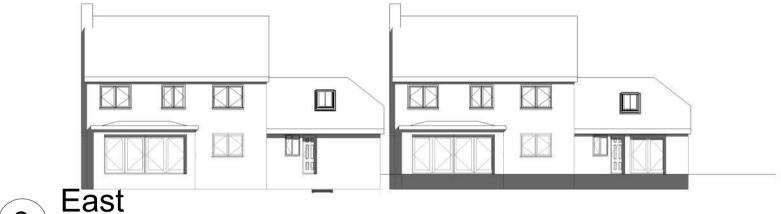

### **Existing North Elevation** Proposed North Elevation



#### **Proposed West Elevation**

## **Existing West Elevation**



### **Existing East Elevation**

### **Proposed East Elevation**



1:200

# **Proposed South Elevation**

### **Existing South Elevation**





|  | PROJECT | Strathray Salterns Reach PO10 8FQ | CLIENT L Breacon |            |                    |              |         |  |
|--|---------|-----------------------------------|------------------|------------|--------------------|--------------|---------|--|
|  |         |                                   | Date             | Issue Date |                    | Scale (@ A3) | 1 : 200 |  |
|  | SHEET   |                                   | Drawn by         | SW         | DRAWING NUMBER REV |              | REV     |  |
|  |         |                                   | Checked by       | SR         | P103               |              |         |  |