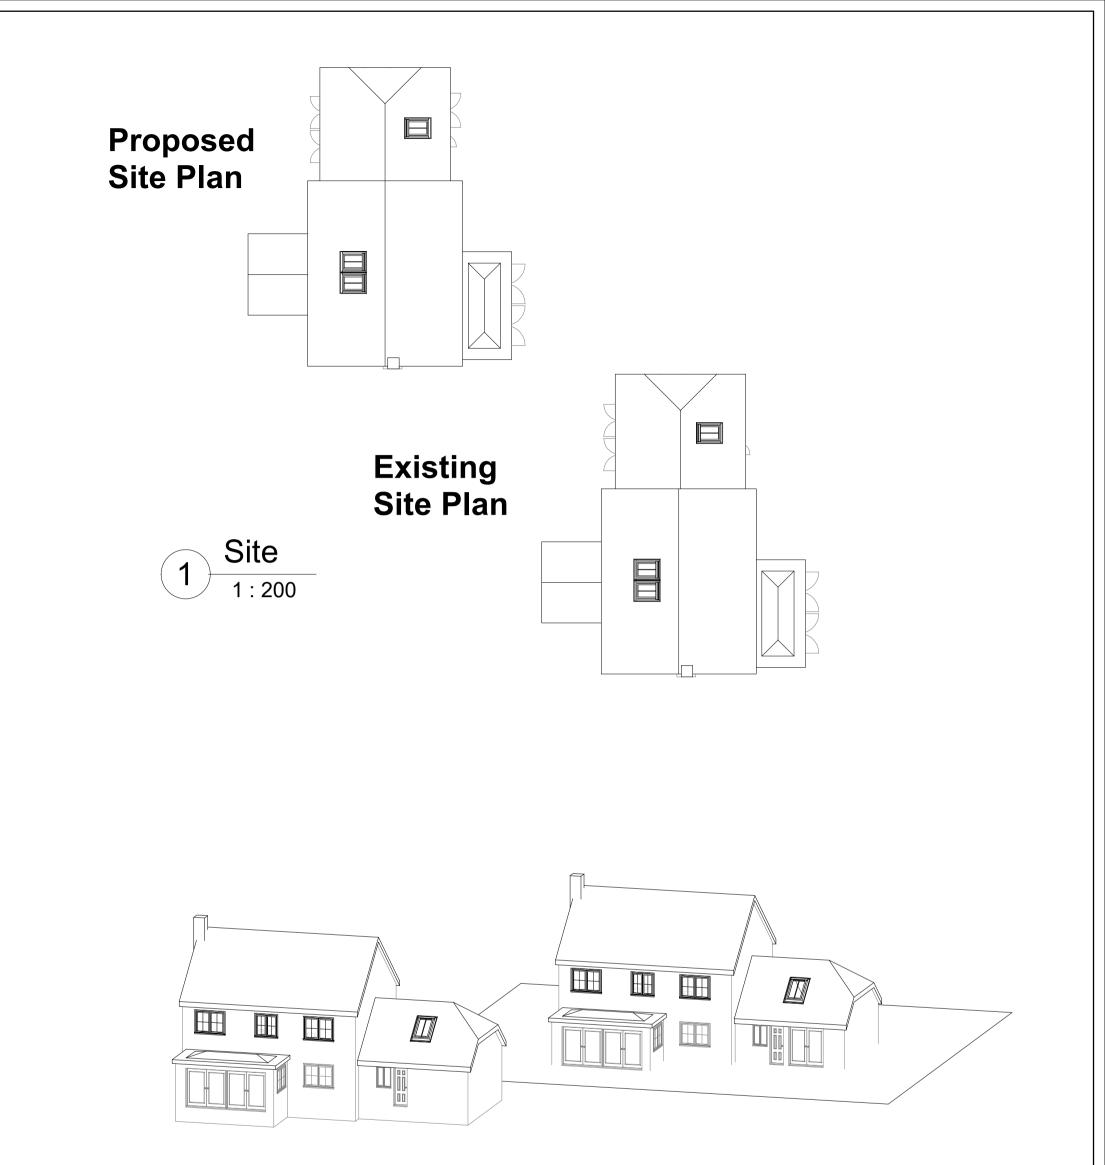

| 2 <u>3D</u>                    | 1:500<br>1:200<br>1:100<br>1:50              |                                                                                                                 | 100<br>20<br>10<br>5 |
|--------------------------------|----------------------------------------------|-----------------------------------------------------------------------------------------------------------------|----------------------|
| parkers<br>executive<br>design | PROJECT<br>Strathray Salterns Reach PO10 8FQ | CLIENT L Breacon                                                                                                |                      |
|                                | SHEET 3D & Site Plans                        | Date Issue Date Scale (@ A3) 1 : 200   Drawn by SW DRAWING NUMBER REV   Checked by SR P102 Image: Checked by SR |                      |