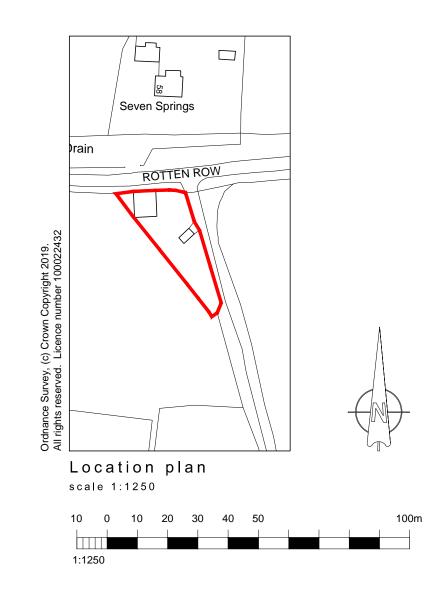

Where applicable this drawing is to be read in conjunction with other consultants' drawings.

| For<br>MR ARNOLD          | Title PROPOSED SITE PLAN |              |                |          |
|---------------------------|--------------------------|--------------|----------------|----------|
| Project                   |                          | OCATION PLAN |                |          |
| PROPOSED EXTENSIONS &     | Date                     | Drawn        | Scale          | Checked  |
| DOUBLE GARAGE AT          | NOV 2020                 | JB           | 1:100 @ A3     | -        |
| LITTLE BOWER, ROTTEN ROW, | Job Number               |              | Drawing Number | Revision |
| SIDDLESHAM, PO20 7QS      | PL.404.20                |              | -03            |          |