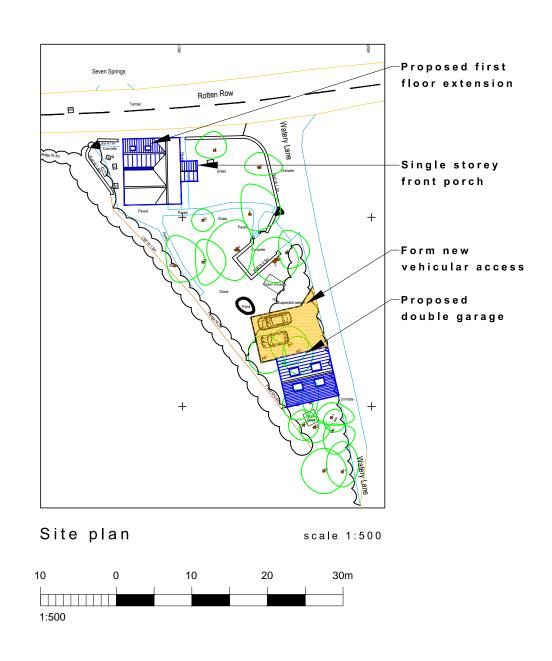

Where applicable this drawing is to be read in conjunction with other consultants' drawings.

| For<br>MR ARNOLD          | Title PROPOSED SITE PLAN |              |                |          |
|---------------------------|--------------------------|--------------|----------------|----------|
| Project                   |                          | OCATION PLAN |                |          |
| PROPOSED EXTENSIONS &     | Date                     | Drawn        | Scale          | Checked  |
| DOUBLE GARAGE AT          | NOV 2020                 | JB           | 1:100 @ A3     | -        |
| LITTLE BOWER, ROTTEN ROW, | Job Number               |              | Drawing Number | Revision |
| SIDDLESHAM, PO20 7QS      | PL.404.20                |              | -03            |          |