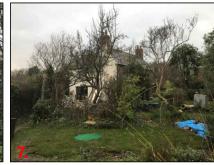

Where applicable this drawing is to be read in conjunction with other consultants' drawings.

1:500

-Proposed first floor extension

| For<br>MR ARNOLD          | Title PROPOSED SITE PLAN |       |                |          | Office Tel: 01243 933732 Email: 014 141 141 |
|---------------------------|--------------------------|-------|----------------|----------|---------------------------------------------|
| Project                   | & LOCATION PLAN          |       |                |          |                                             |
| PROPOSED EXTENSIONS &     | Date                     | Drawn | Scale          | Checked  | admin@jb-architectured                      |
| DOUBLE GARAGE AT          | NOV 2020                 | JB    | 1:100 @ A3     | -        | Web:<br>www.jb-architecturedes              |
| LITTLE BOWER, ROTTEN ROW, | Job Numbe                | r     | Drawing Number | Revision | - www.jb-architecturedes                    |
| SIDDLESHAM, PO20 7QS      | PL.404.20                |       | -03            | Α        |                                             |