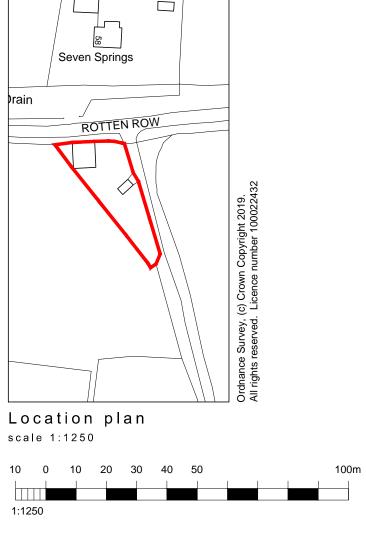

Where applicable this drawing is to be read in conjunction with other consultants' drawings.

1:500

-Proposed first floor extension

| For<br>MR ARNOLD          | Title PROPOSED SITE PLAN |       |                |          | Office Tel: 01243 933732 Email: 014 141 141 |
|---------------------------|--------------------------|-------|----------------|----------|---------------------------------------------|
| Project                   | & LOCATION PLAN          |       |                |          |                                             |
| PROPOSED EXTENSIONS &     | Date                     | Drawn | Scale          | Checked  | admin@jb-architectured                      |
| DOUBLE GARAGE AT          | NOV 2020                 | JB    | 1:100 @ A3     | -        | Web:<br>www.jb-architecturedes              |
| LITTLE BOWER, ROTTEN ROW, | Job Numbe                | r     | Drawing Number | Revision | - www.jb-architecturedes                    |
| SIDDLESHAM, PO20 7QS      | PL.404.20                |       | -03            | Α        |                                             |