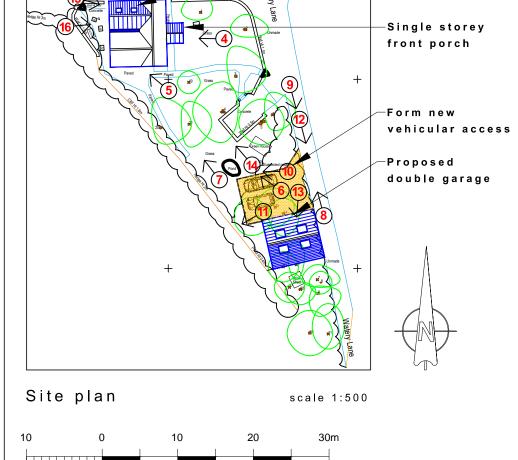

Where applicable this drawing is to be read in conjunction with other consultants' drawings.

1:500

-Proposed first floor extension

| For<br>MR ARNOLD          | Title PROPOSED SITE PLAN |       |                |          | Office Tel: 01243 933732 Email: 014 141 141 |
|---------------------------|--------------------------|-------|----------------|----------|---------------------------------------------|
| Project                   | & LOCATION PLAN          |       |                |          |                                             |
| PROPOSED EXTENSIONS &     | Date                     | Drawn | Scale          | Checked  | admin@jb-architectured                      |
| DOUBLE GARAGE AT          | NOV 2020                 | JB    | 1:100 @ A3     | -        | Web:<br>www.jb-architecturedes              |
| LITTLE BOWER, ROTTEN ROW, | Job Numbe                | r     | Drawing Number | Revision | - www.jb-architecturedes                    |
| SIDDLESHAM, PO20 7QS      | PL.404.20                |       | -03            | Α        |                                             |