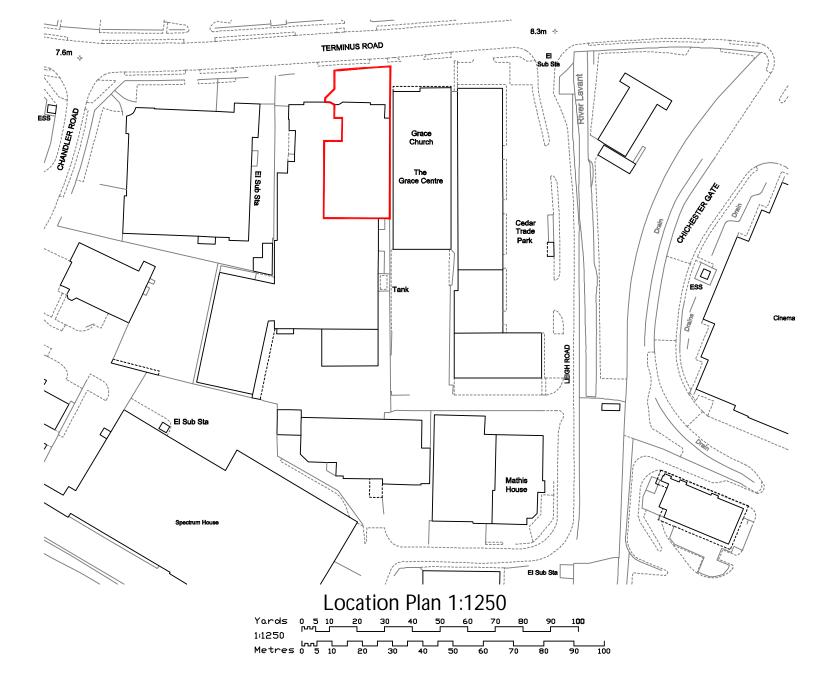

This design and copyright remains the property of Douglas Briggs Partnership LLP unless expressly released in writing by Douglas Briggs partnership LLP.

OPTIMUS GYM Unit 1, 26-28 Terminus Road Change of Use

INTEGRATED ARCHITECTURE AND TOWN PLANNING

Douglas Briggs Partnership Flint Barns Ham Farm Bosham West Sussex PO18 8EH T: 01243 576611 F: 01243 574816

EXISTING Block and Location Plans November 2020 3920-001 1:500, 1:1250@A3