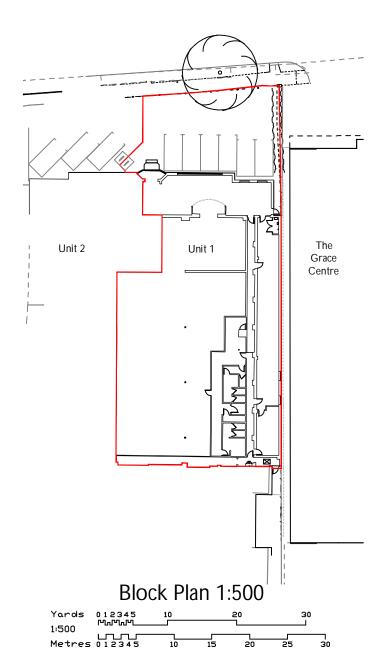

This design and copyright remains the property of Douglas Briggs Partnership LLP unless expressly released in writing by Douglas Briggs partnership LLP.

OPTIMUS GYM Unit 1, 26-28 Terminus Road Change of Use

INTEGRATED ARCHITECTURE AND TOWN PLANNING

Douglas Briggs Partnership Flint Barns Ham Farm Bosham West Sussex PO18 8EH T: 01243 576611 F: 01243 574816

EXISTING Block and Location Plans November 2020 3920-001 1:500, 1:1250@A3