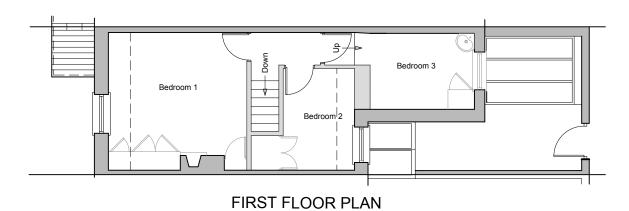

GROUND FLOOR PLAN

EXISTING GROUND & FIRST FLOOR PLANS - A3 1:100

| Revision Notes: | Project Name and Address:<br>3 Coastguard Cottage,<br>Snowhill,<br>West Wittering,<br>Chichester<br>P020 8AT | Drawing Title:                |                | Project No:            | Date:                |     |
|-----------------|--------------------------------------------------------------------------------------------------------------|-------------------------------|----------------|------------------------|----------------------|-----|
|                 |                                                                                                              | EXISTING FLOORPLANS           |                | SR1921                 | December 2020        |     |
|                 |                                                                                                              | Purpose of Issue:<br>PLANNING | Revision:<br>- | Drawing No:<br>P100-01 | Scale:<br>1:100 @ A3 | AVF |