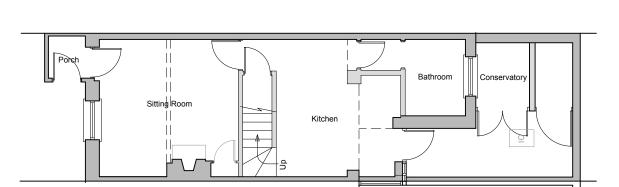

GROUND FLOOR PLAN

EXISTING GROUND & FIRST FLOOR PLANS - A3 1:100

| Revision Notes: | Project Name and Address:<br>3 Coastguard Cottage,<br>Snowhill,<br>West Wittering,<br>Chichester<br>P020 8AT | Drawing Title:                |                | Project No:            | Date:                |     |
|-----------------|--------------------------------------------------------------------------------------------------------------|-------------------------------|----------------|------------------------|----------------------|-----|
|                 |                                                                                                              | EXISTING FLOORPLANS           |                | SR1921                 | December 2020        |     |
|                 |                                                                                                              | Purpose of Issue:<br>PLANNING | Revision:<br>- | Drawing No:<br>P100-01 | Scale:<br>1:100 @ A3 | AVF |