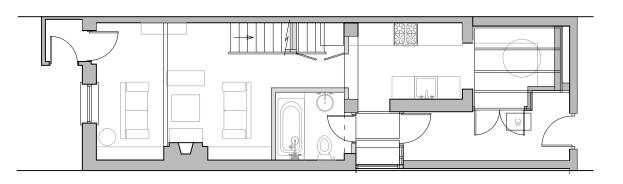

FIRST FLOOR PLAN

**GROUND FLOOR PLAN** 

PROPOSED GROUND & FIRST FLOOR PLANS - A3
1:100

0 1m 5m

| vision Notes: | Project Name and Address: |
|---------------|---------------------------|
|               | 3 Coastguard Cottage,     |
|               | Snowhill,                 |
|               | West Wittering,           |
|               | Chichester                |
|               | P020 8AT                  |
|               |                           |