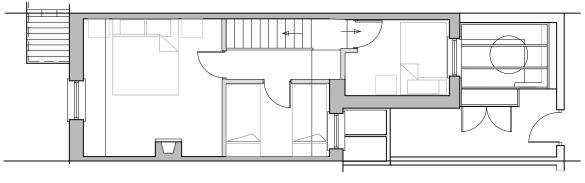

FIRST FLOOR PLAN

**GROUND FLOOR PLAN** 

PROPOSED GROUND & FIRST FLOOR PLANS - A3
1:100

0 1m 5m

| vision Notes: | Project Name and Address: |
|---------------|---------------------------|
|               | 3 Coastguard Cottage,     |
|               | Snowhill,                 |
|               | West Wittering,           |
|               | Chichester                |
|               | P020 8AT                  |
|               |                           |