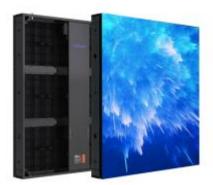

## **Screen Specifications and data sheet**

Display Configuration: 16:9 Aspect Ratio

Brightness: 6000 nits with manual and automatic adjustment capability

Pixel Pitch: 10mm (P10)

Module Alignment: Max of 3% of pixel pitch between any

adjourning module. LED Type: SMD

Colour Temperature: 3500k - 8500k minimum

Colour Depth: 14 Bit per Colour

Horizontal Viewing Angle: Up to 170 degrees (85 degrees R/85 degrees

L) with no significant colour shift or reduction in Brightness

Vertical Viewing Angle: Up to 140 degrees Refresh rate of display: Minimum of 3840hz

Frame Rate: 50-60hz

Weather and Ingress Protection: IP65 Front and IP54 Back

Operating Temperature: -20c to +60c

Access for Maintenance: Rear