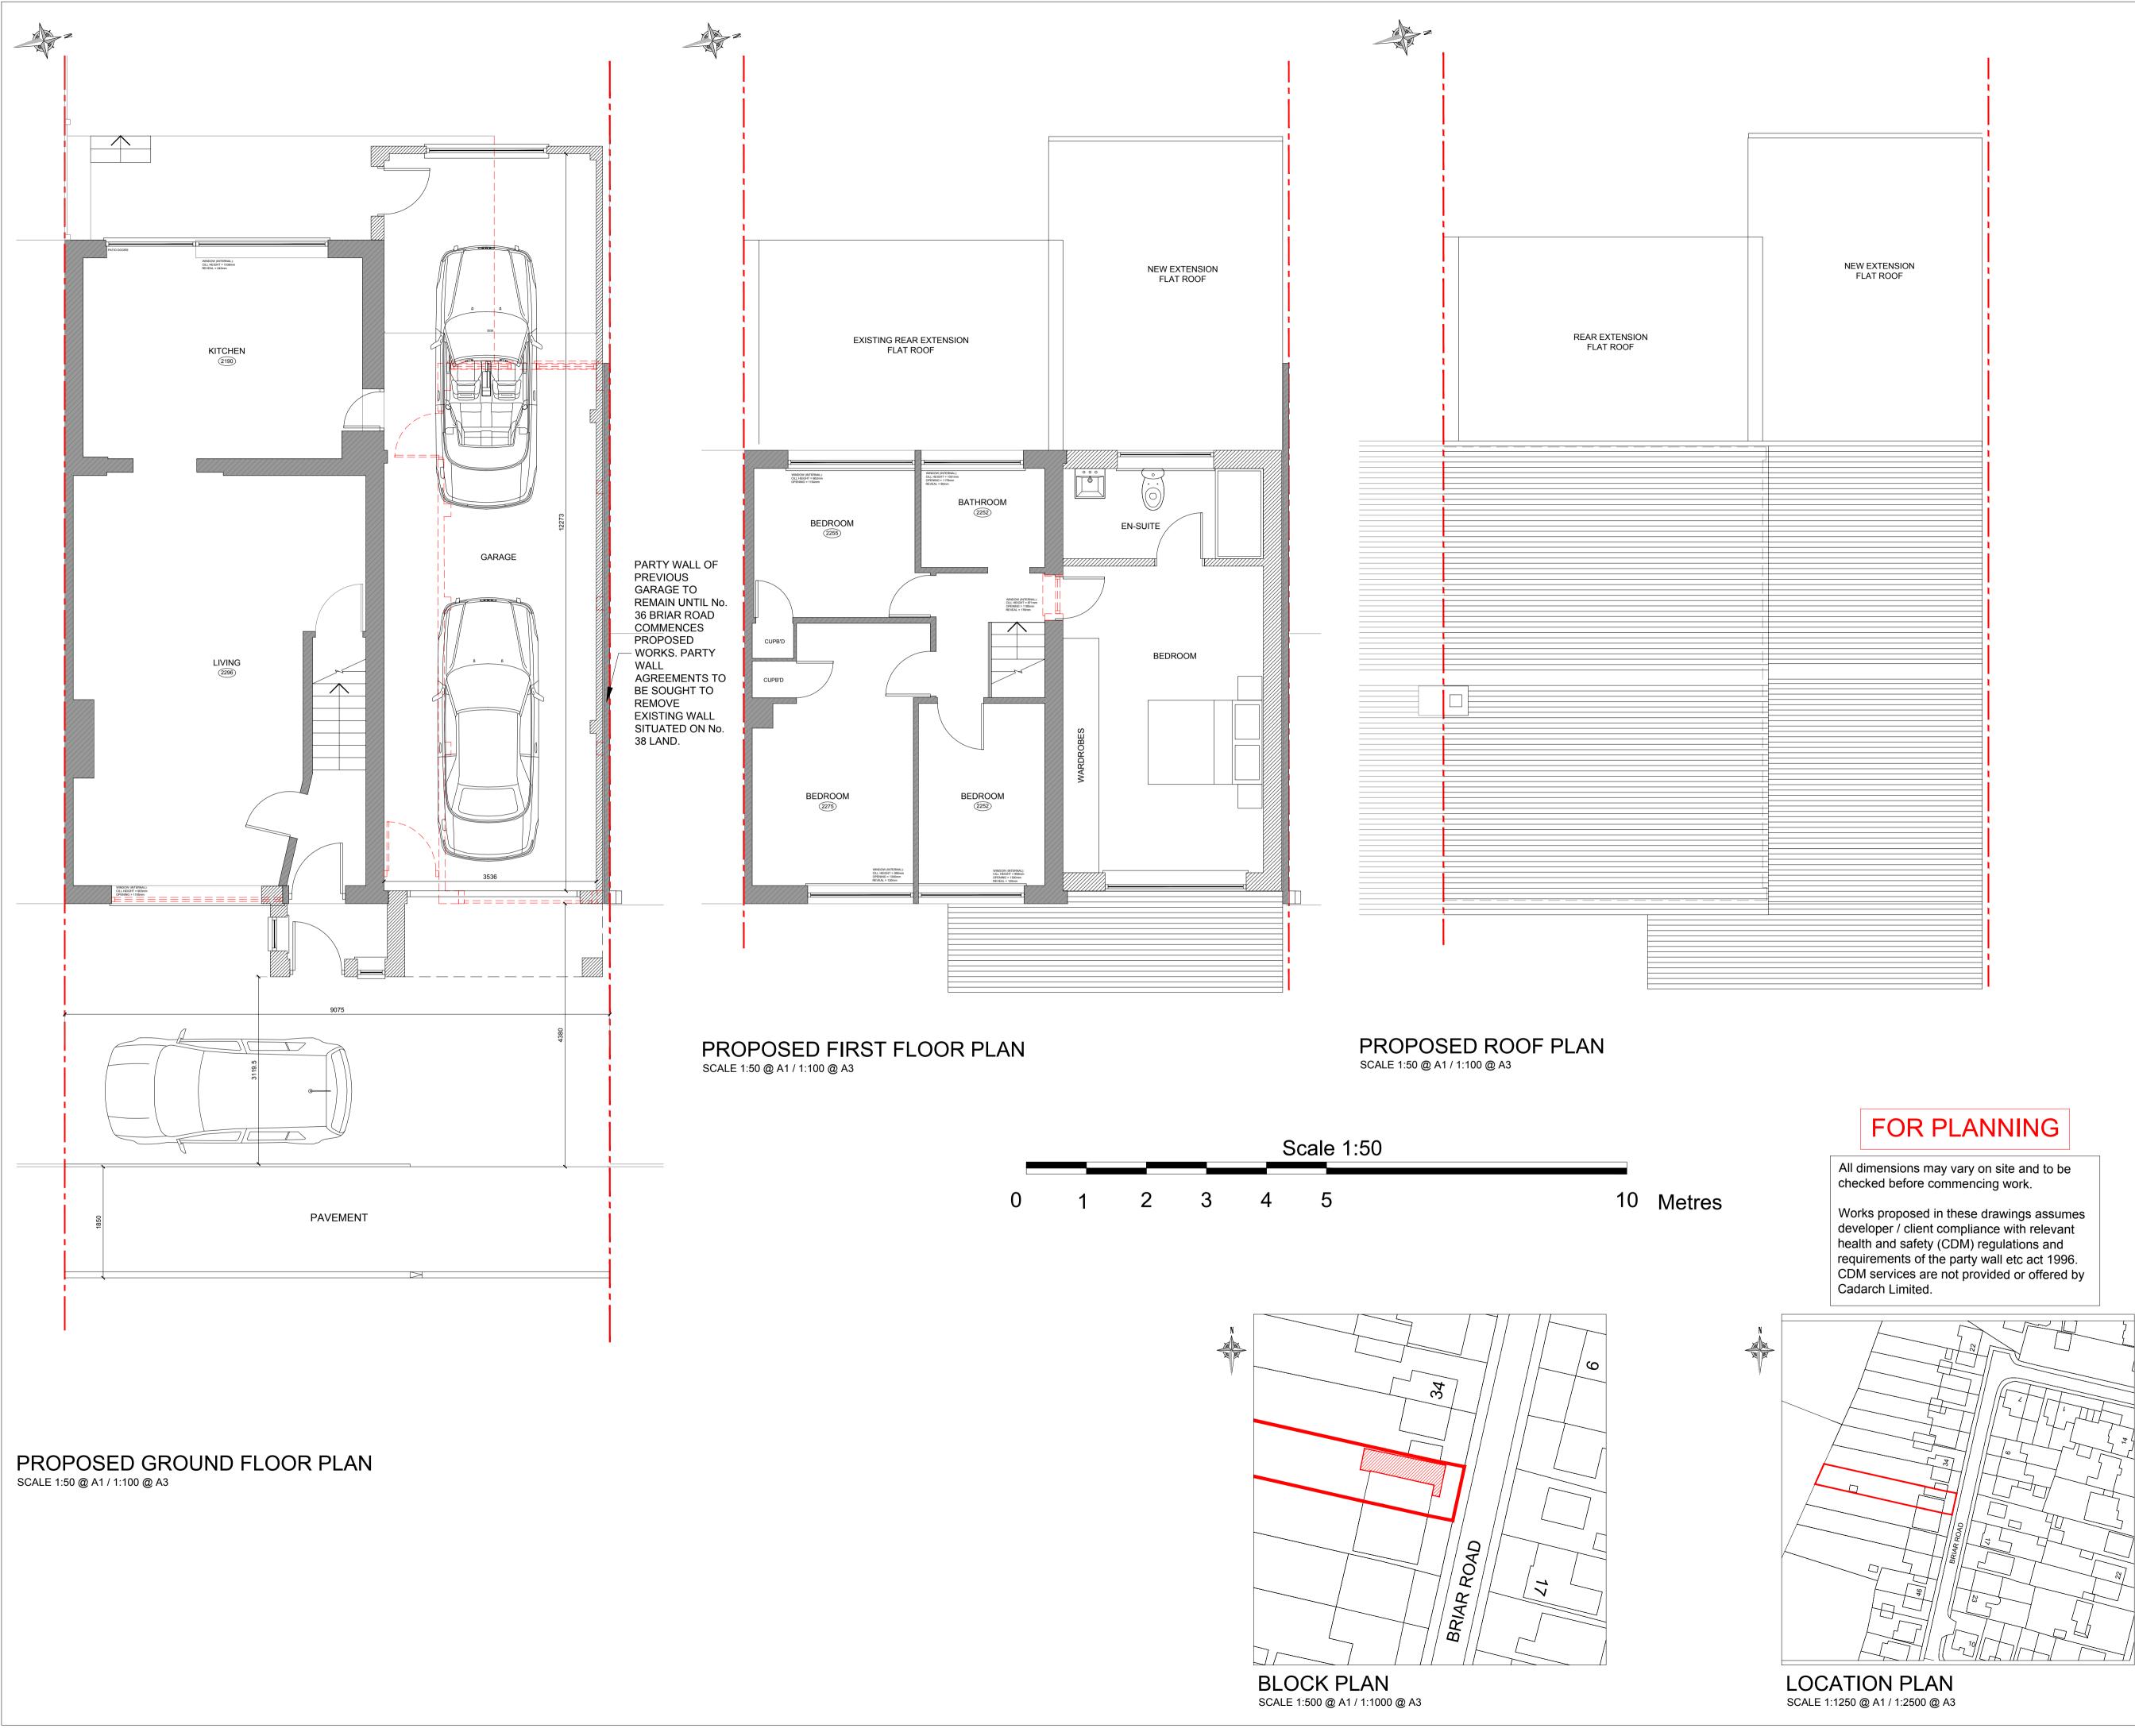

| Rev: Description: Date                                                                                                                                                                                                                                                                                                                                                                | ə:      |
|---------------------------------------------------------------------------------------------------------------------------------------------------------------------------------------------------------------------------------------------------------------------------------------------------------------------------------------------------------------------------------------|---------|
| O                                                                                                                                                                                                                                                                                                                                                                                     |         |
| Company No. 10908643<br>18 Summerhouse Drive, Bexley, Kent<br>DA5 2HP<br>Mobi: 07740520454                                                                                                                                                                                                                                                                                            |         |
| 18 Summerhouse Drive, Bexley, Kent ARCH                                                                                                                                                                                                                                                                                                                                               | k.co.uk |
| 18 Summerhouse Drive, Bexley, Kent<br>DA5 2HP<br>Mob: 07719530451<br>http://www.cadarchlimited.co.uk/<br>Client:                                                                                                                                                                                                                                                                      | k.co.uk |
| 18 Summerhouse Drive, Bexley, Kent<br>DA5 2HP<br>Mob: 07719530451<br>http://www.cadarchlimited.co.uk/<br>Client:<br>MR & MRS. GRIGSBY<br>38 BRIAR ROAD                                                                                                                                                                                                                                | c.co.uk |
| 18 Summerhouse Drive, Bexley, Kent<br>DA5 2HP<br>Mob: 07719530451<br>http://www.cadarchlimited.co.uk/<br>Client:<br>MR & MRS. GRIGSBY                                                                                                                                                                                                                                                 | k.co.uk |
| 18 Summerhouse Drive, Bexley, Kent<br>DA5 2HP<br>Mob: 07719530451<br>http://www.cadarchlimited.co.uk/<br>Client:<br>MR & MRS. GRIGSBY<br>38 BRIAR ROAD<br>BEXLEY, KENT                                                                                                                                                                                                                | uk      |
| 18 Summerhouse Drive, Bexley, Kent<br>DA5 2HP<br>Mob: 07719530451<br>http://www.cadarchlimited.co.uk/<br>Client:<br>MR & MRS. GRIGSBY<br>38 BRIAR ROAD<br>BEXLEY, KENT<br>DA5 2HN                                                                                                                                                                                                     |         |
| 18 Summerhouse Drive, Bexley, Kent         DA5 2HP         Mob: 07719530451         http://www.cadarchlimited.co.uk/         Email: cadarch@gmx         Client:         MR & MRS. GRIGSBY         38 BRIAR ROAD         BEXLEY, KENT         DA5 2HN    Project:          PROPOSED WIDER / LONGER GARAGE         PART DOUBLE STOREY SIDE EXTENSION         AND FRONT PORCH            |         |
| 18 Summerhouse Drive, Bexley, Kent<br>DA5 2HP<br>Mob: 07719530451<br>http://www.cadarchlimited.co.uk/<br>Client:<br>MR & MRS. GRIGSBY<br>38 BRIAR ROAD<br>BEXLEY, KENT<br>DA5 2HN<br>Project:<br>PROPOSED WIDER / LONGER GARAGI<br>PART DOUBLE STOREY SIDE EXTENSIO                                                                                                                   |         |
| 18 Summerhouse Drive, Bexley, Kent         DA5 2HP         Mob: 07719530451         http://www.cadarchlimited.co.uk/         Email: cadarch@gmx         Client:         MR & MRS. GRIGSBY         38 BRIAR ROAD         BEXLEY, KENT         DA5 2HN         Project:         PROPOSED WIDER / LONGER GARAGE         PART DOUBLE STOREY SIDE EXTENSION         AND FRONT PORCH        |         |
| 18 Summerhouse Drive, Bexley, Kent         Mob: 07719530451         http://www.cadarchlimited.co.uk/         Email: cadarch@gmx         Client:         MR & MRS. GRIGSBY         38 BRIAR ROAD         BEXLEY, KENT         DA5 2HN         Project:         PROPOSED WIDER / LONGER GARAGE         PART DOUBLE STOREY SIDE EXTENSION         AND FRONT PORCH         Drawing Title: |         |