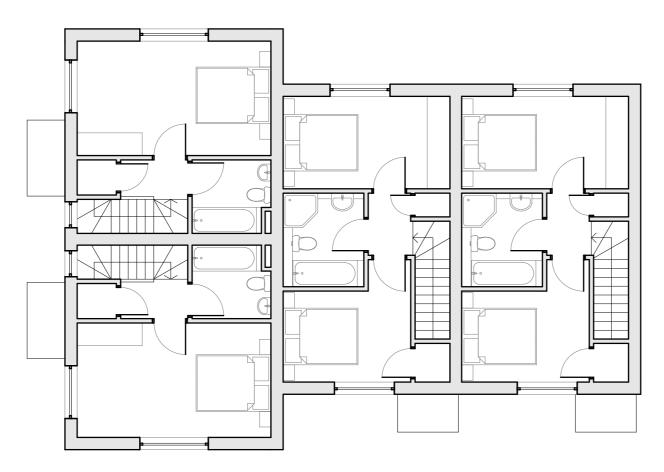

House Types 'A' & 'N' Ground Floor Plan (Units 1 to 8) 1:100

House Types 'A' & 'N' First Floor Plan (Units 1 to 8) 1:100

## Unit Type Unit А 2 А 3 Ν Ν 4 5 Ν 6 Ν 7 А 8 А

1

| Rev | Date | Description | Rev By |
|-----|------|-------------|--------|
|     |      |             |        |

<u>Notes:</u> This drawing is the copyright of BCM LLP. It may not be copied, altered or reproduced without written authority. The use of this drawing by third parties is entirely at their own risk.