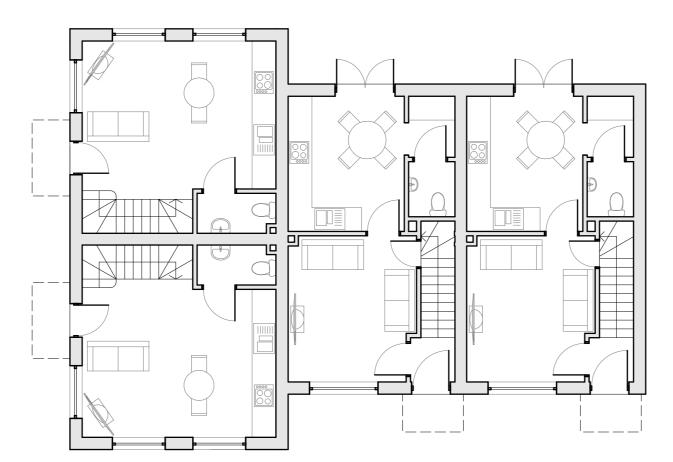

House Types 'A' & 'N' Ground Floor Plan (Units 1 to 8) 1:100

House Types 'A' & 'N' First Floor Plan (Units 1 to 8) 1:100

## Unit Type Unit А 2 А 3 Ν Ν 4 5 Ν 6 Ν 7 А 8 А

1

| Rev | Date | Description | Rev By |
|-----|------|-------------|--------|
|     |      |             |        |

<u>Notes:</u> This drawing is the copyright of BCM LLP. It may not be copied, altered or reproduced without written authority. The use of this drawing by third parties is entirely at their own risk.