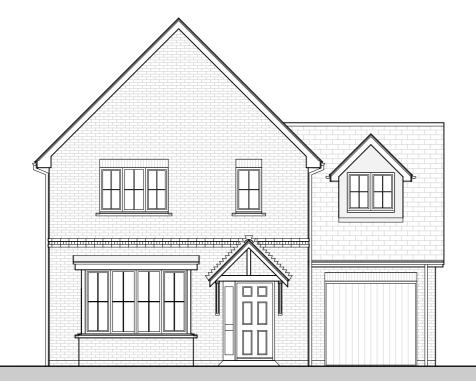

House Type 'O4' Front Elevation 1:100

House Type 'O4' Side Elevation 1:100

House Type 'O4' Side Elevation 1:100

House Type 'O4' Rear Elevation 1:100

| Rev | Date | Description | Rev By |
|-----|------|-------------|--------|