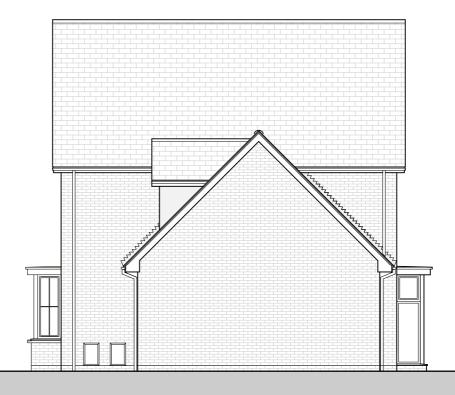

House Type 'O4' Front Elevation 1:100

House Type 'O4' Side Elevation 1:100

House Type 'O4' Side Elevation 1:100

House Type 'O4' Rear Elevation 1:100

| Rev | Date | Description | Rev By |
|-----|------|-------------|--------|