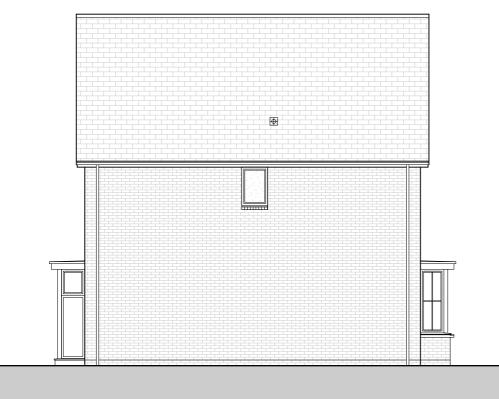

House Type 'O4' Front Elevation 1:100

House Type 'O4' Side Elevation 1:100

House Type 'O4' Side Elevation 1:100

House Type 'O4' Rear Elevation 1:100

| Rev | Date | Description | Rev By |
|-----|------|-------------|--------|