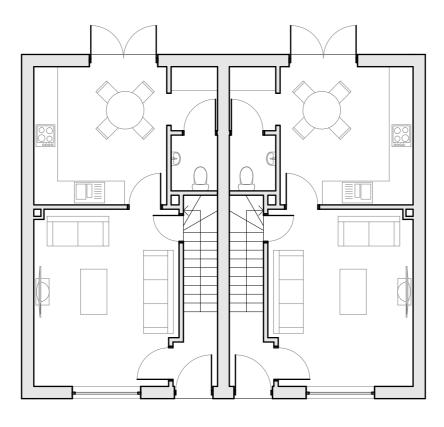

House Types 'R' Ground Floor Plan (Units 13-14, 26-27) 1:100

| Unit | Unit Type | GF FFL | FF FFL |  |
|------|-----------|--------|--------|--|
| 13   | R         | 49.83  | 52.53  |  |
| 14   | R         | 49.83  | 52.53  |  |
| 26   | R         | 50.53  | 53.23  |  |
| 27   | R         | 50.53  | 53.23  |  |