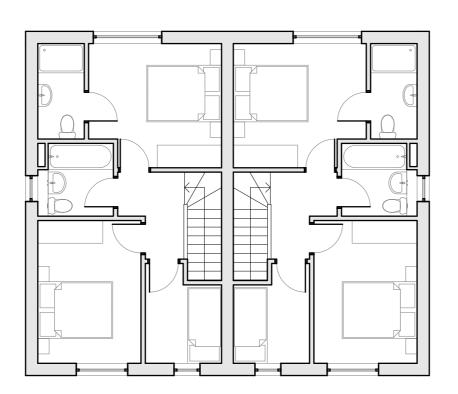

House Types 'R' First Floor Plan (Units 13-14, 26-27) 1:100

|     | _    |             |        |
|-----|------|-------------|--------|
|     |      |             |        |
|     |      |             |        |
|     |      |             |        |
| _   |      |             |        |
| _   |      |             |        |
|     |      |             |        |
| Rev | Date | Description | Rev By |
|     |      |             |        |