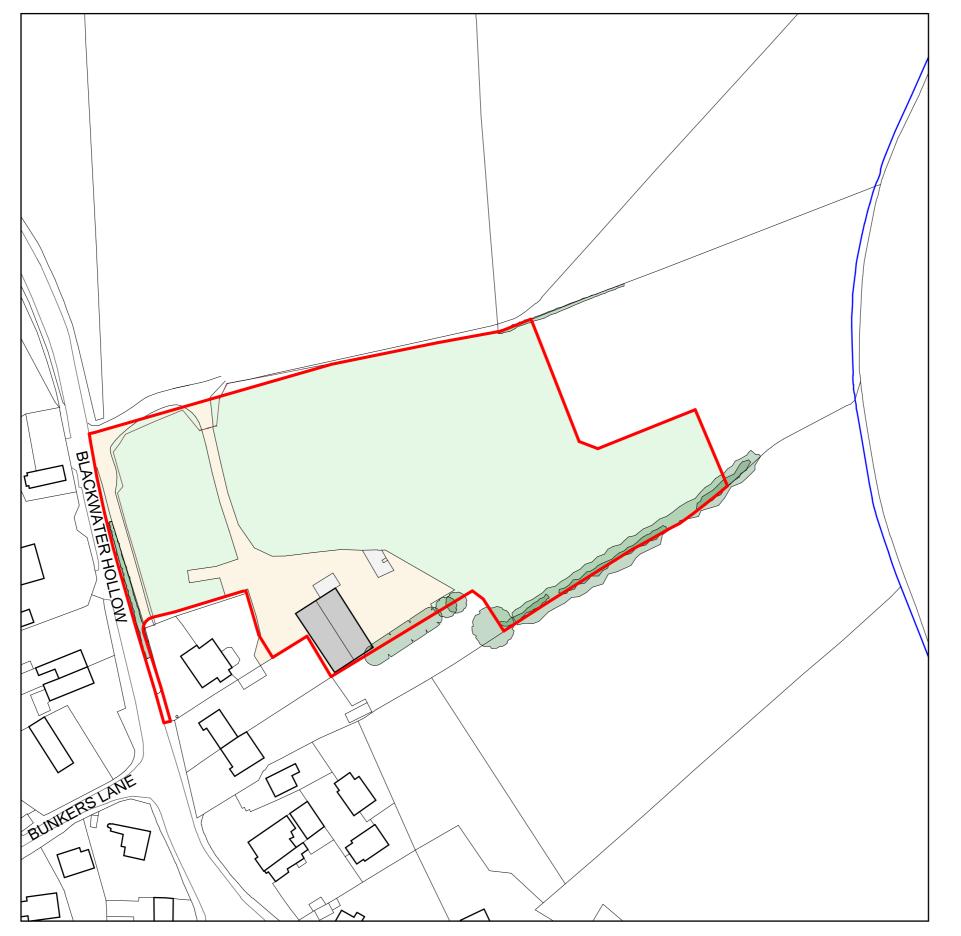

Site Location Plan 1:1250

Contains OS data © Crown copyright 100048957 (2020) Ordnance Survey Paper Map Copying Licence ref. PMN0002115

| Rev | Date | Description | Rev By |
|-----|------|-------------|--------|

## Linetype denotes site application boundary

BCM
The Old Dairy
Winchester Hill
Sutton Scotney
Near Winchester
Hampshire

Tel 01962 763900 Fax 01962 763901

S021 3NZ

Email info@bcm.co.uk www.bcm.co.uk

Project Land at Rookley Client Captiva Homes Ltd (Rookley) 1:1250 @ A3 Scale Drawing No PL01-001 Drawn By SM Date Dec 2020 Drawing Title Site Location Plan