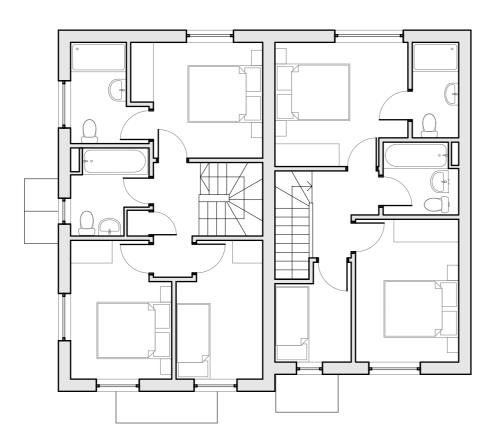

House Types 'P' & 'R' Ground Floor Plan (Units 9 to 12,15 to 18) 1:100

House Types 'P' & 'R' First Floor Plan (Units 9 to 12,15 to 18) 1:100

| Rev | Date | Description | Rev By |
|-----|------|-------------|--------|
|     |      |             |        |