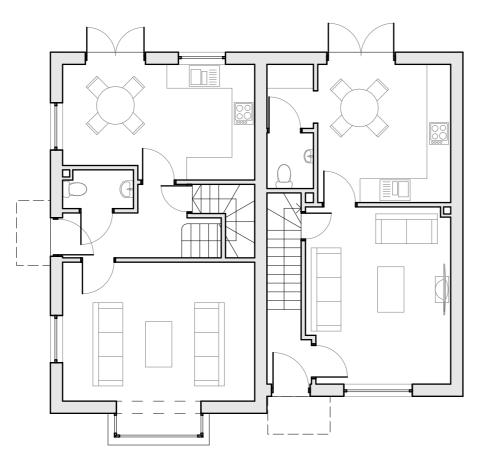

House Types 'P' & 'R' Ground Floor Plan (Units 9 to 12,15 to 18) 1:100

House Types 'P' & 'R' First Floor Plan (Units 9 to 12,15 to 18) 1:100

| Rev | Date | Description | Rev By |
|-----|------|-------------|--------|
|     |      |             |        |