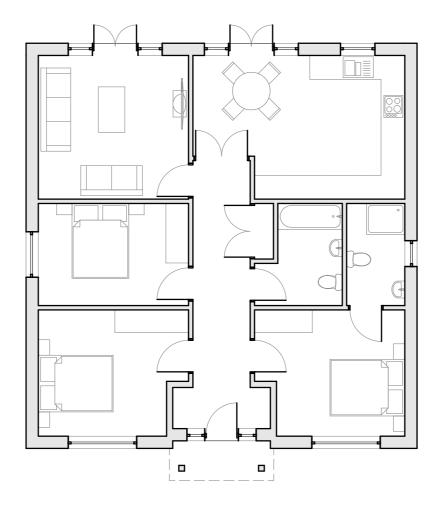

| Unit | Unit Type | GF FF |
|------|-----------|-------|
| 22   | L         | 47.64 |
| 23   | L         | 47.91 |

House Type 'L' Ground Floor Plan (Units 22 & 23) 1:100

| Rev | Date | Description | Rev By |
|-----|------|-------------|--------|

Drawing Title Units 22 & 23 Floor Plans