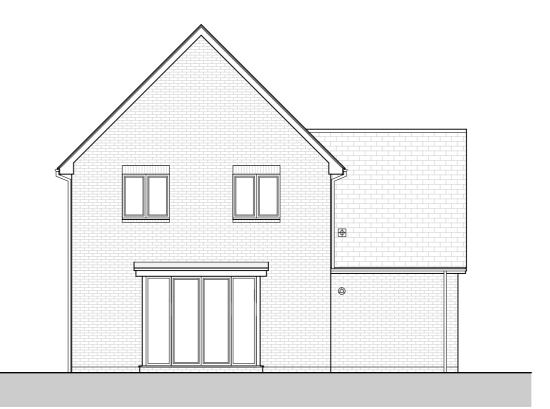

House Type 'O3' Front Elevation 1:100

House Type 'O3' Side Elevation 1:100

House Type 'O3' Side Elevation 1:100

House Type 'O3' Rear Elevation 1:100

| Rev | Date | Description | Rev By |
|-----|------|-------------|--------|