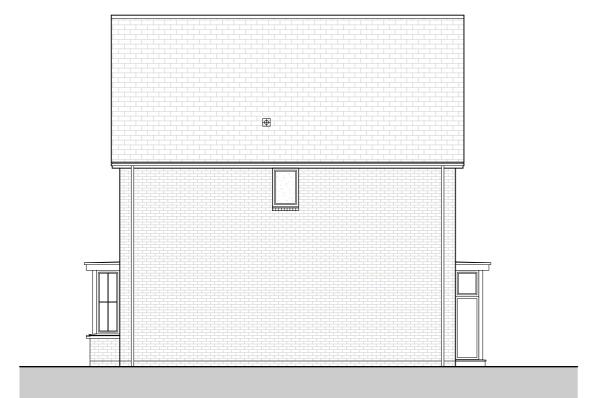

House Type 'O3' Front Elevation 1:100

House Type 'O3' Side Elevation 1:100

House Type 'O3' Side Elevation 1:100

House Type 'O3' Rear Elevation 1:100

| Rev | Date | Description | Rev By |
|-----|------|-------------|--------|