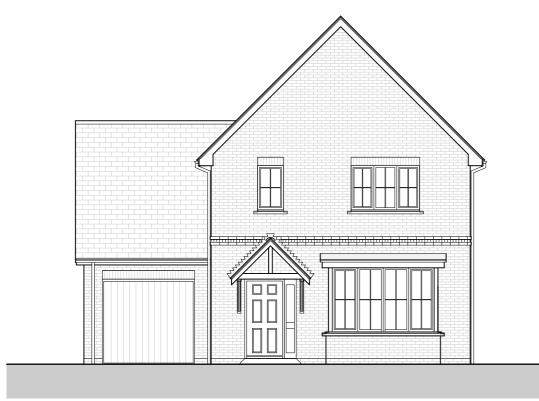

House Type 'O3' Front Elevation 1:100

House Type 'O3' Side Elevation 1:100

House Type 'O3' Side Elevation 1:100

House Type 'O3' Rear Elevation 1:100

| Rev | Date | Description | Rev By |
|-----|------|-------------|--------|