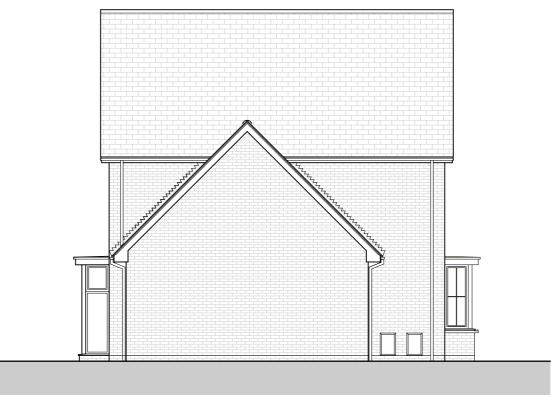

House Type 'O3' Front Elevation 1:100

House Type 'O3' Side Elevation 1:100

House Type 'O3' Side Elevation 1:100

House Type 'O3' Rear Elevation 1:100

| Rev | Date | Description | Rev By |
|-----|------|-------------|--------|