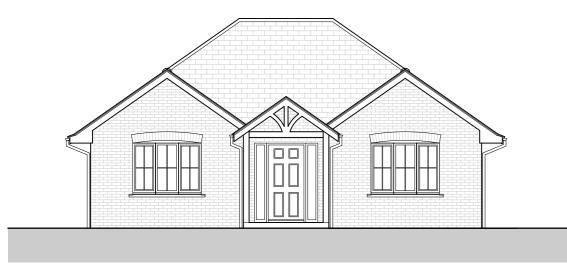

House Type 'L' Front Elevation 1:100

House Type 'L' Side Elevation 1:100

House Type 'L' Side Elevation 1:100

House Type 'L' Rear Elevation 1:100

| Rev | Date | Description | Rev By |
|-----|------|-------------|--------|