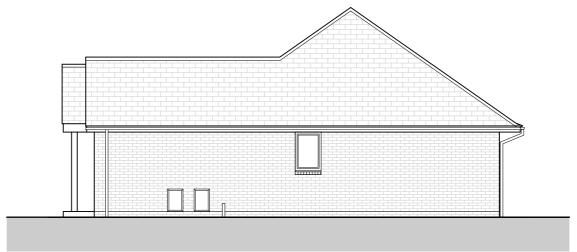

House Type 'L' Front Elevation 1:100

House Type 'L' Side Elevation 1:100

House Type 'L' Side Elevation 1:100

House Type 'L' Rear Elevation 1:100

| Rev | Date | Description | Rev By |
|-----|------|-------------|--------|