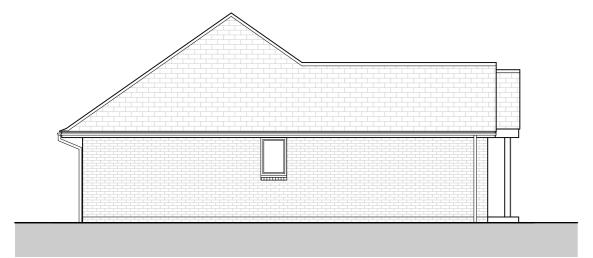

House Type 'L' Front Elevation 1:100

House Type 'L' Side Elevation 1:100

House Type 'L' Side Elevation 1:100

House Type 'L' Rear Elevation 1:100

| Rev | Date | Description | Rev By |
|-----|------|-------------|--------|