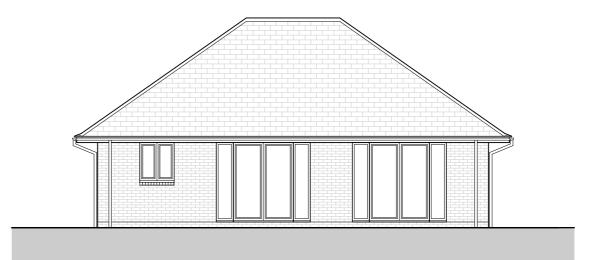

House Type 'L' Front Elevation 1:100

House Type 'L' Side Elevation 1:100

House Type 'L' Side Elevation 1:100

House Type 'L' Rear Elevation 1:100

| Rev | Date | Description | Rev By |
|-----|------|-------------|--------|