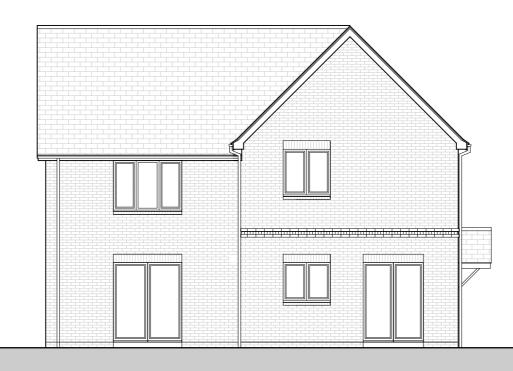

House Types 'P' & 'R' Front Elevation 1:100

House Types 'P' & 'R' Side Elevation 1:100

House Types 'P' & 'R' Side Elevation 1:100

House Types 'P' & 'R' Rear Elevation 1:100

| Rev | Date | Description | Rev By |
|-----|------|-------------|--------|
|     |      |             |        |

Drawing Title Units 9-12, 15-18 Elevations