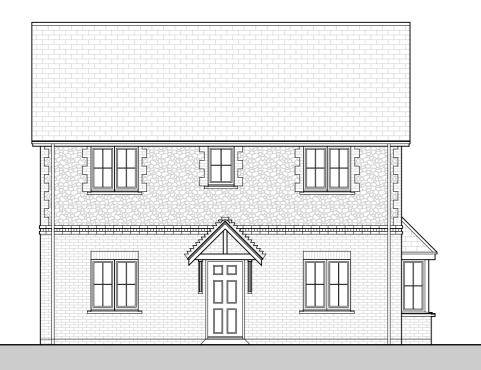

House Types 'P' & 'R' Front Elevation 1:100

House Types 'P' & 'R' Side Elevation 1:100

House Types 'P' & 'R' Side Elevation 1:100

House Types 'P' & 'R' Rear Elevation 1:100

| Rev | Date | Description | Rev By |
|-----|------|-------------|--------|
|     |      |             |        |

Drawing Title Units 9-12, 15-18 Elevations