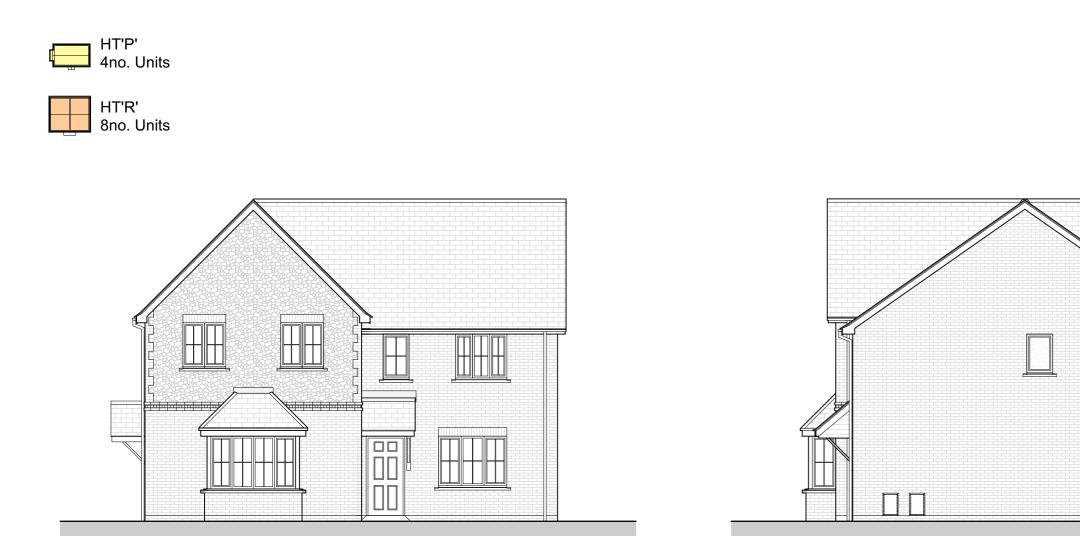

House Types 'P' & 'R' Front Elevation 1:100

House Types 'P' & 'R' Side Elevation 1:100

House Types 'P' & 'R' Side Elevation 1:100

House Types 'P' & 'R' Rear Elevation 1:100

| Rev | Date | Description | Rev By |
|-----|------|-------------|--------|
|     |      |             |        |

Drawing Title Units 9-12, 15-18 Elevations