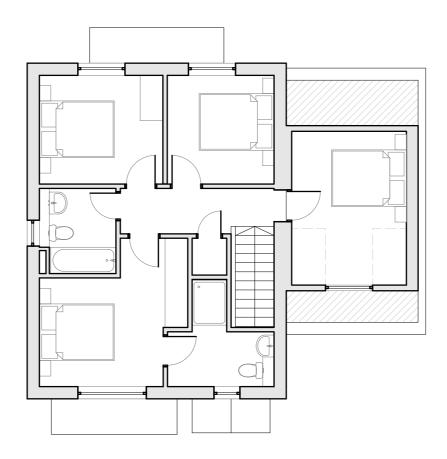

House Type 'O4' Ground Floor Plan (Units 19-21) 1:100

House Type 'O4' First Floor Plan (Units 19-21) 1:100

| Rev | Date | Description | Rev By |
|-----|------|-------------|--------|

FF FFL

51.43

51.11

50.81