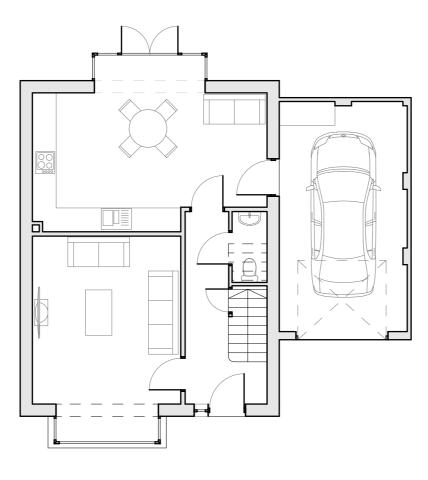

House Type 'O4' Ground Floor Plan (Units 19-21) 1:100

House Type 'O4' First Floor Plan (Units 19-21) 1:100

| Rev | Date | Description | Rev By |
|-----|------|-------------|--------|

FF FFL

51.43

51.11

50.81