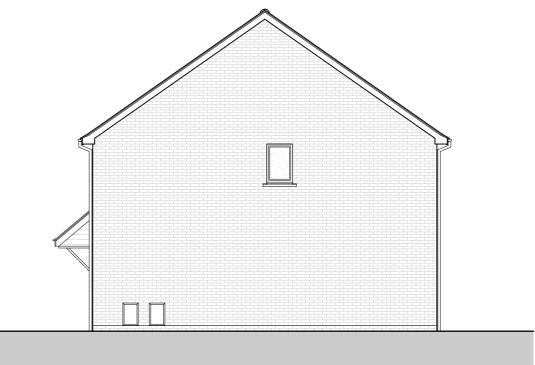

House Types 'R' Front Elevation 1:100

House Types 'R' Side Elevation 1:100

House Types 'R' Side Elevation 1:100

House Types 'R' Rear Elevation 1:100

| Rev | Date | Description | Rev By |
|-----|------|-------------|--------|
|     |      |             |        |