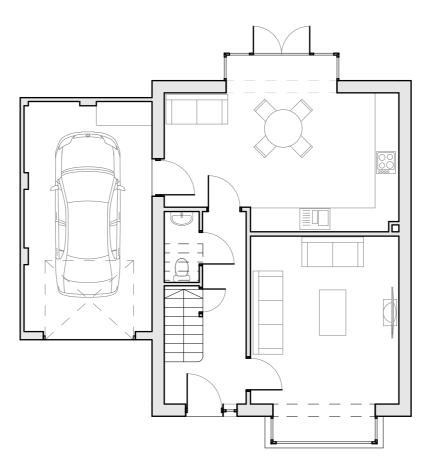

House Type 'O' Ground Floor Plan (Units 24, 25 & 28) 1:100

| , |  |
|---|--|

House Type 'O' First Floor Plan (Units 24, 25 & 28) 1:100

| Rev | Date | Description | Rev By |
|-----|------|-------------|--------|