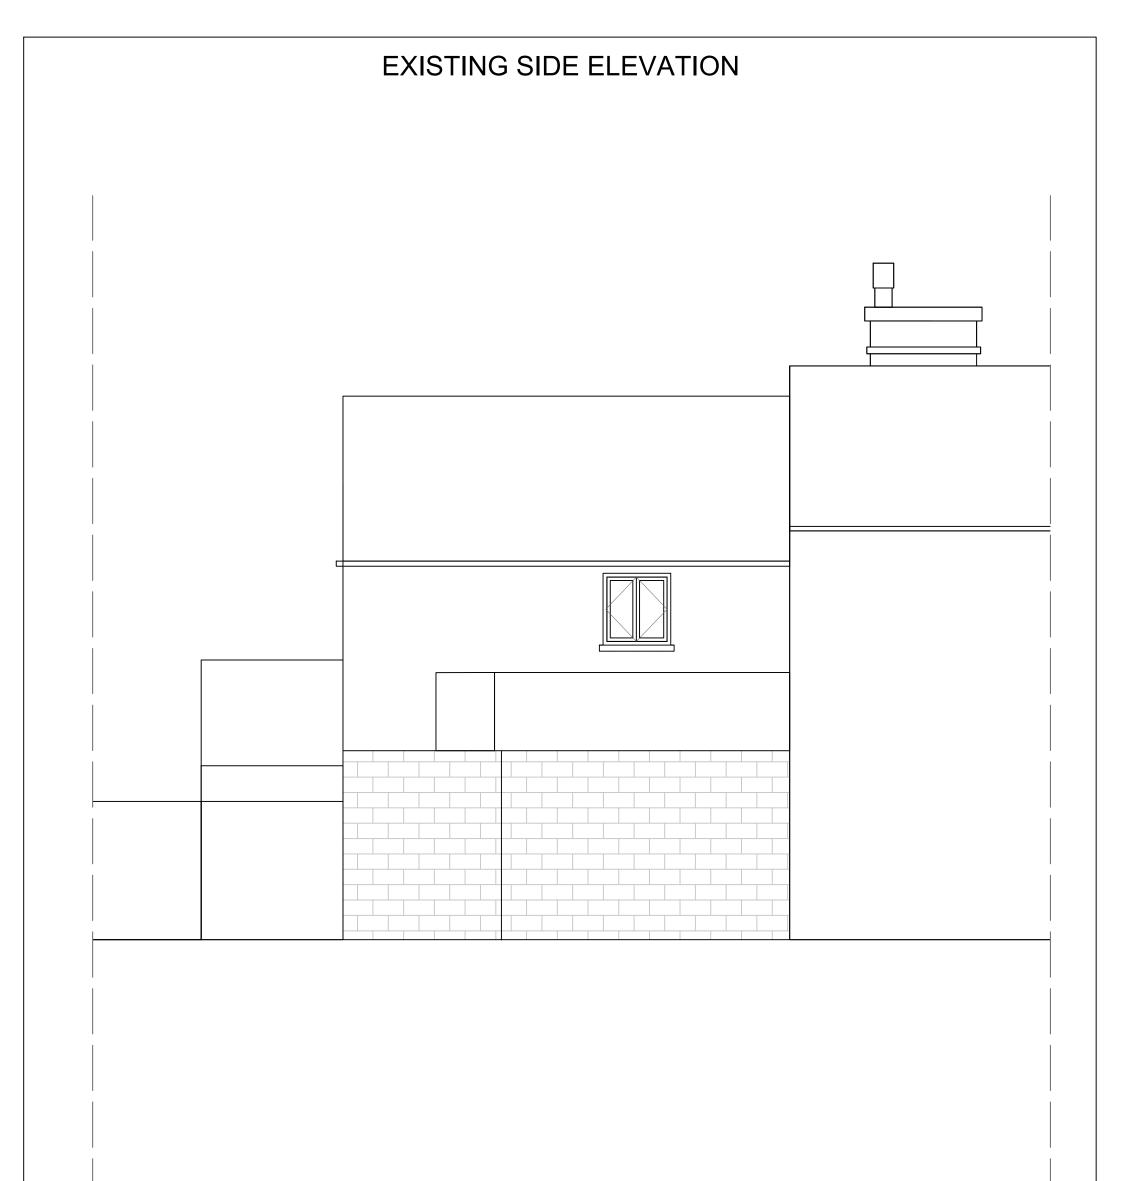

|                                                                              |                                                                   |                                                        | 0 1m | Scale 1:50 on A3                               |
|------------------------------------------------------------------------------|-------------------------------------------------------------------|--------------------------------------------------------|------|------------------------------------------------|
| Client: Mrs V.Miroyan<br>Job: 37 Park Road,<br>Kingston upon Thames, KT2 6BX | Drawing Title: Existing Side Elevation.<br>Issued for information | Scale: 1:50<br>Date: 5.08.2020<br>Drawn by: V. Miroyan |      | Drawing Number:<br>KVAID-037/05<br>Revision: 0 |