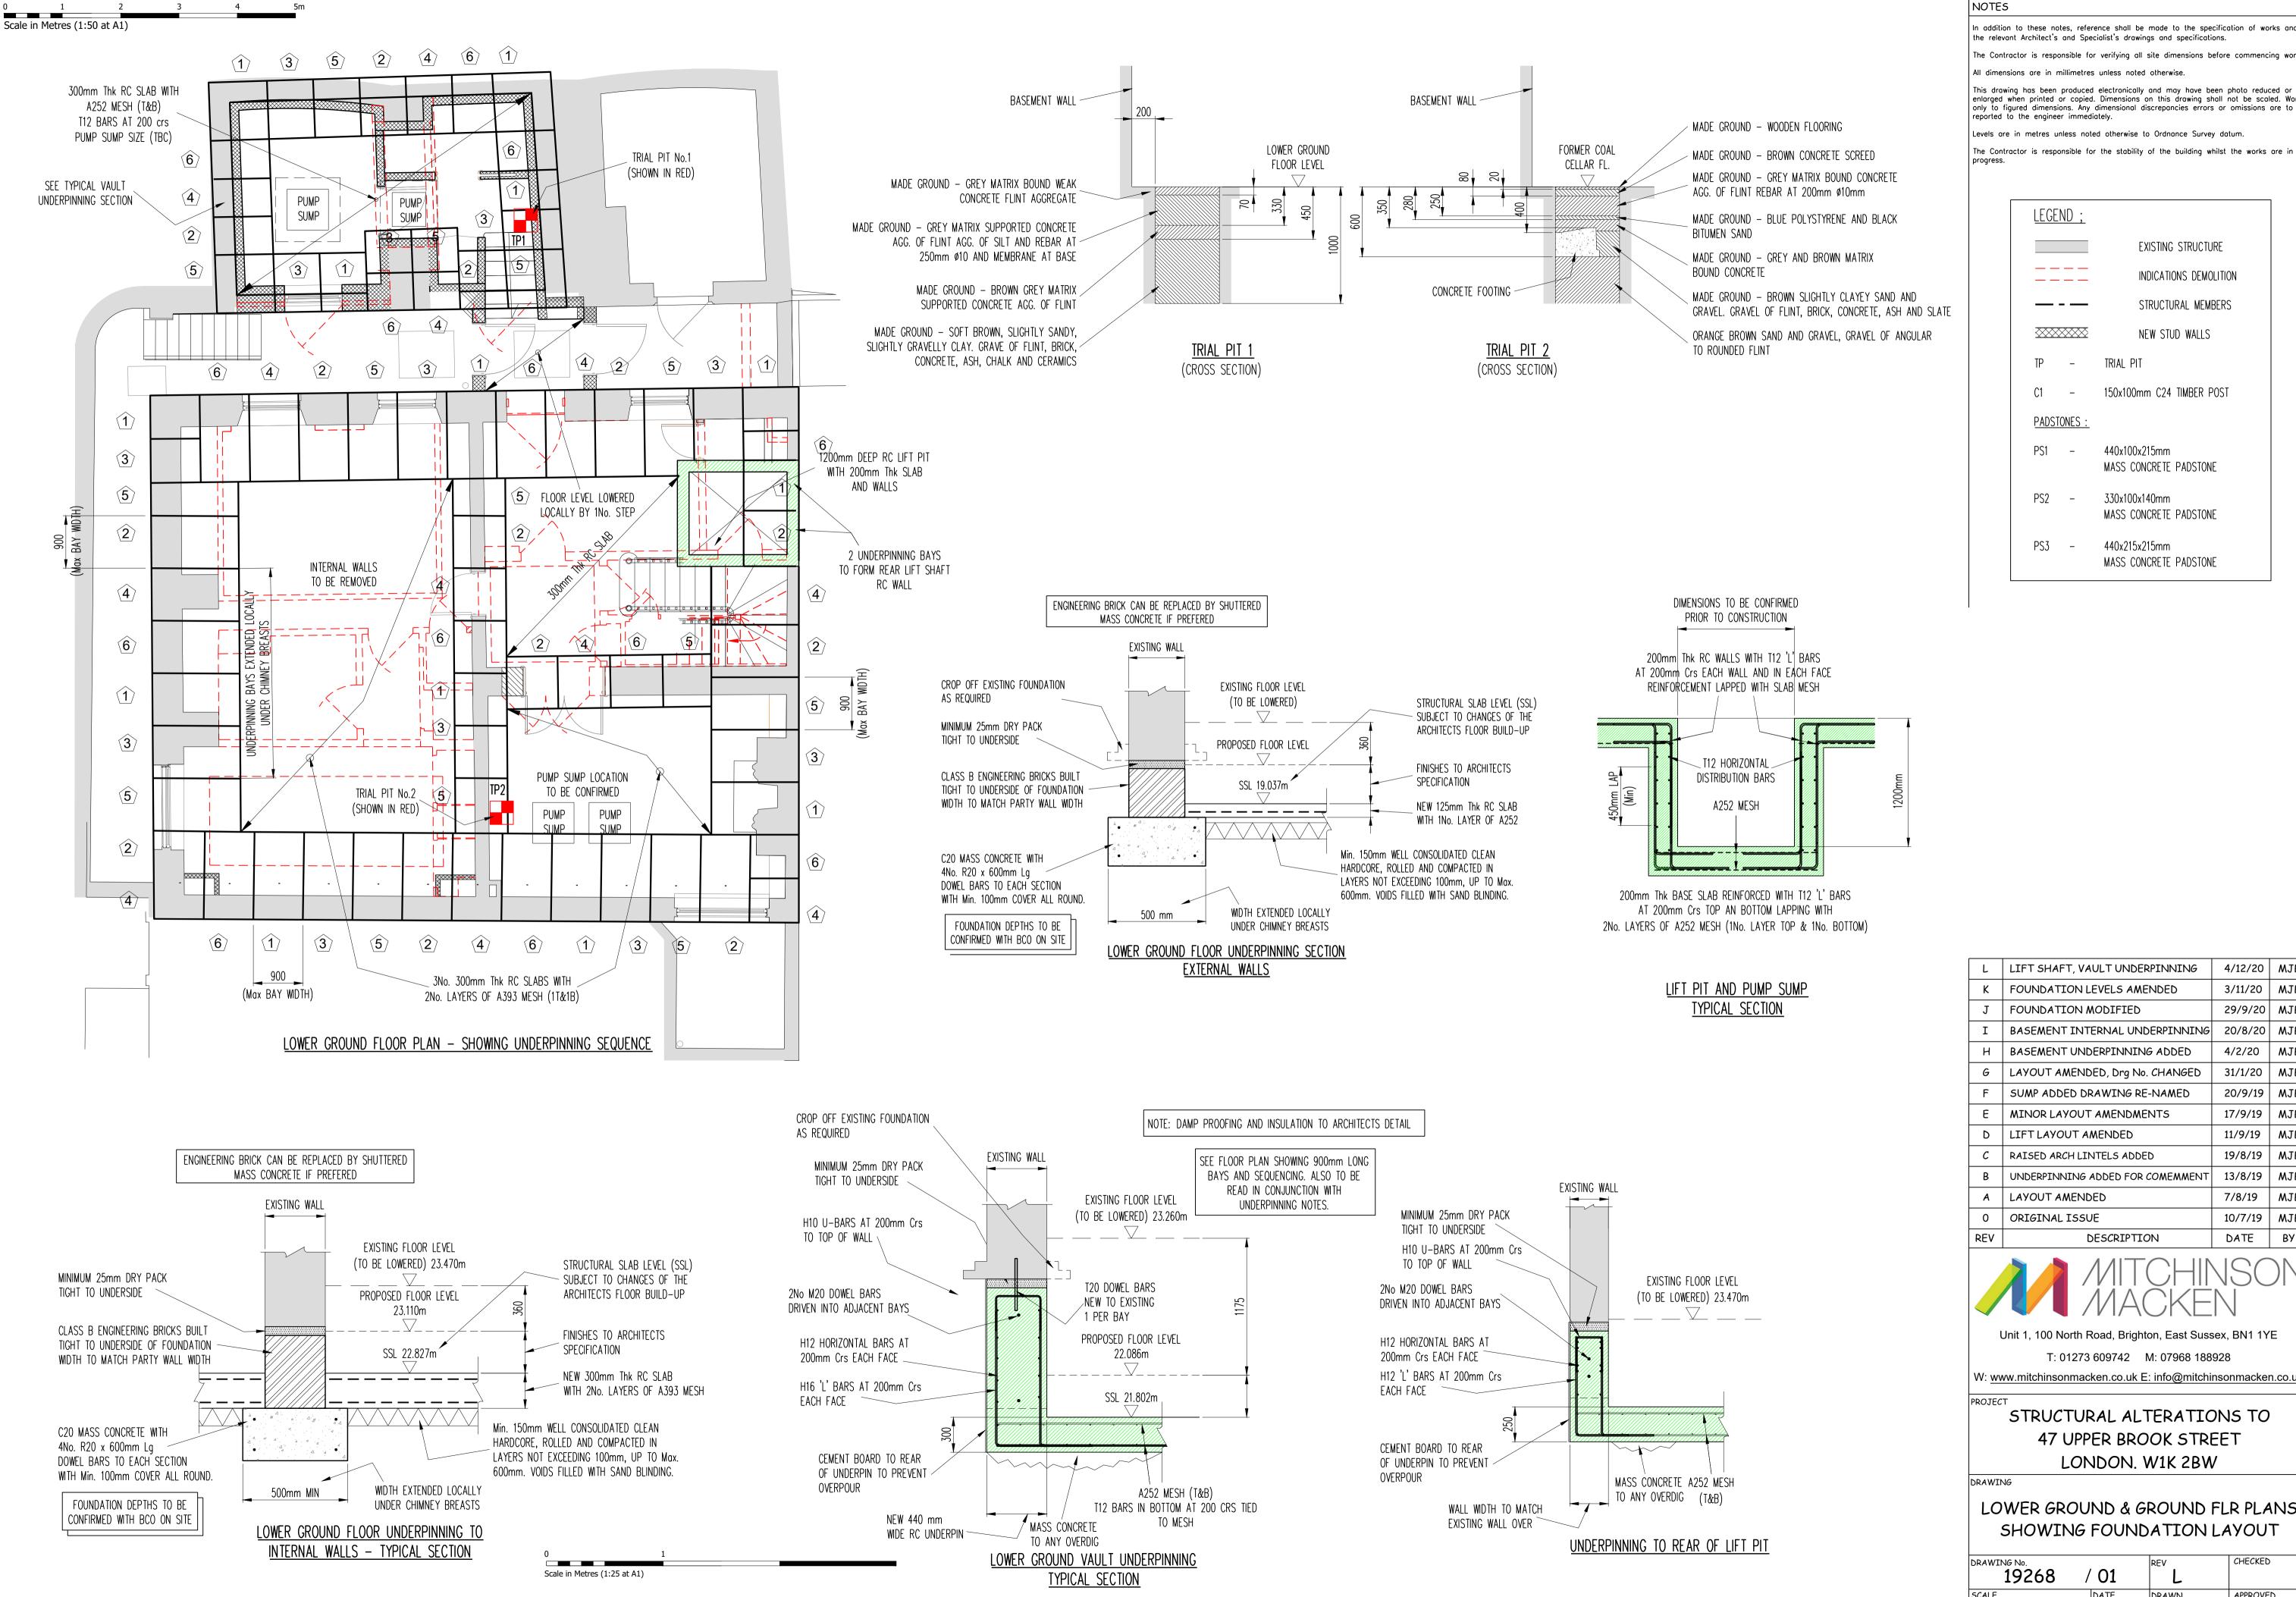

NOTES

In addition to these notes, reference shall be made to the specification of works and the relevant Architect's and Specialist's drawings and specifications.

The Contractor is responsible for verifying all site dimensions before commencing work.

All dimensions are in millimetres unless noted otherwise.

enlarged when printed or copied. Dimensions on this drawing shall not be scaled. Work only to figured dimensions. Any dimensional discrepancies errors or omissions are to be reported to the engineer immediately.

Levels are in metres unless noted otherwise to Ordnance Survey datum.

LEGEND EXISTING STRUCTURE ----INDICATIONS DEMOLITION ----STRUCTURAL MEMBERS NEW STUD WALLS 150x100mm C24 TIMBER POST PADSTONES: 440x100x215mm MASS CONCRETE PADSTONE PS2 – 330x100x140mm MASS CONCRETE PADSTONE

440x215x215mm

MASS CONCRETE PADSTONE

| L   | LIFT SHAFT, VAULT UNDERPINNING   | 4/12/20 | МЈВ |
|-----|----------------------------------|---------|-----|
| Κ   | FOUNDATION LEVELS AMENDED        | 3/11/20 | МЈВ |
| J   | FOUNDATION MODIFIED              | 29/9/20 | МЈВ |
| I   | BASEMENT INTERNAL UNDERPINNING   | 20/8/20 | МЈВ |
| Н   | BASEMENT UNDERPINNING ADDED      | 4/2/20  | МЈВ |
| G   | LAYOUT AMENDED, Drg No. CHANGED  | 31/1/20 | МЈВ |
| F   | SUMP ADDED DRAWING RE-NAMED      | 20/9/19 | МЈВ |
| Ε   | MINOR LAYOUT AMENDMENTS          | 17/9/19 | МЈВ |
| D   | LIFT LAYOUT AMENDED              | 11/9/19 | МЈВ |
| С   | RAISED ARCH LINTELS ADDED        | 19/8/19 | МЈВ |
| В   | UNDERPINNING ADDED FOR COMEMMENT | 13/8/19 | МЈВ |
| Α   | LAYOUT AMENDED                   | 7/8/19  | МЈВ |
| 0   | ORIGINAL ISSUE                   | 10/7/19 | МЈВ |
| REV | DESCRIPTION                      | DATE    | ВУ  |
|     |                                  |         |     |

Unit 1, 100 North Road, Brighton, East Sussex, BN1 1YE

T: 01273 609742 M: 07968 188928

W: www.mitchinsonmacken.co.uk E: info@mitchinsonmacken.co.uk

STRUCTURAL ALTERATIONS TO 47 UPPER BROOK STREET LONDON. W1K 2BW

LOWER GROUND & GROUND FLR PLANS SHOWING FOUNDATION LAYOUT

CHECKED DRAWING No. 19268 / 01 SCALE As Shown DATE DRAWN MJB APPROVED