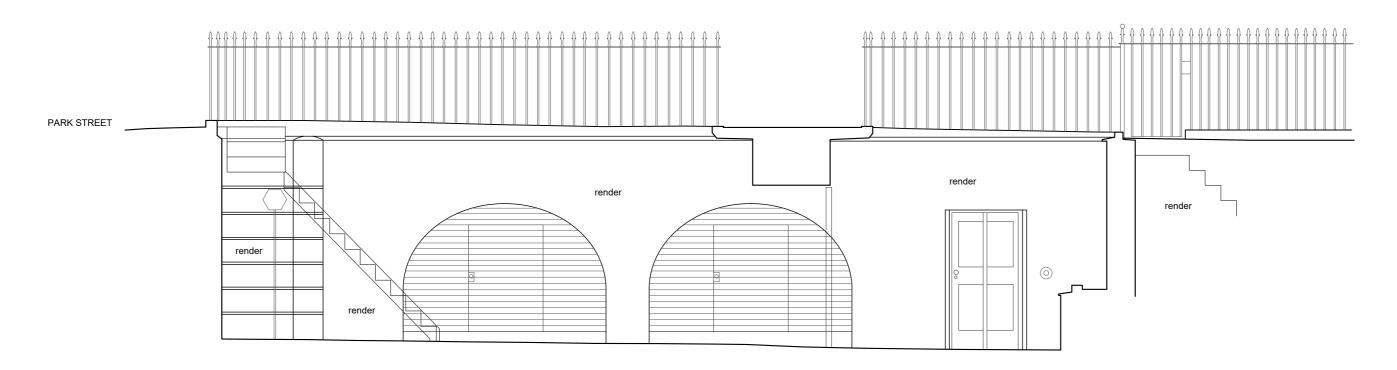

Project 47 Upper Brook Street London W1K 2BW

LIGHTWELL EAST ELEVATION (EXISTING LAYOUT)

Scale 1:50

LIGHTWELL SOUTH ELEVATION (EXISTING LAYOUT)

Scale 1:50

RandS Architects Ltd 51 Parkgate Road - SW11 4NA London enquiries@randsarchitects.com

Drawing Title Existing Layout Lightwell Elevations

Project

Phase

GENERAL NOTES

Architect.

architect.

otherwise specified

this drawing.