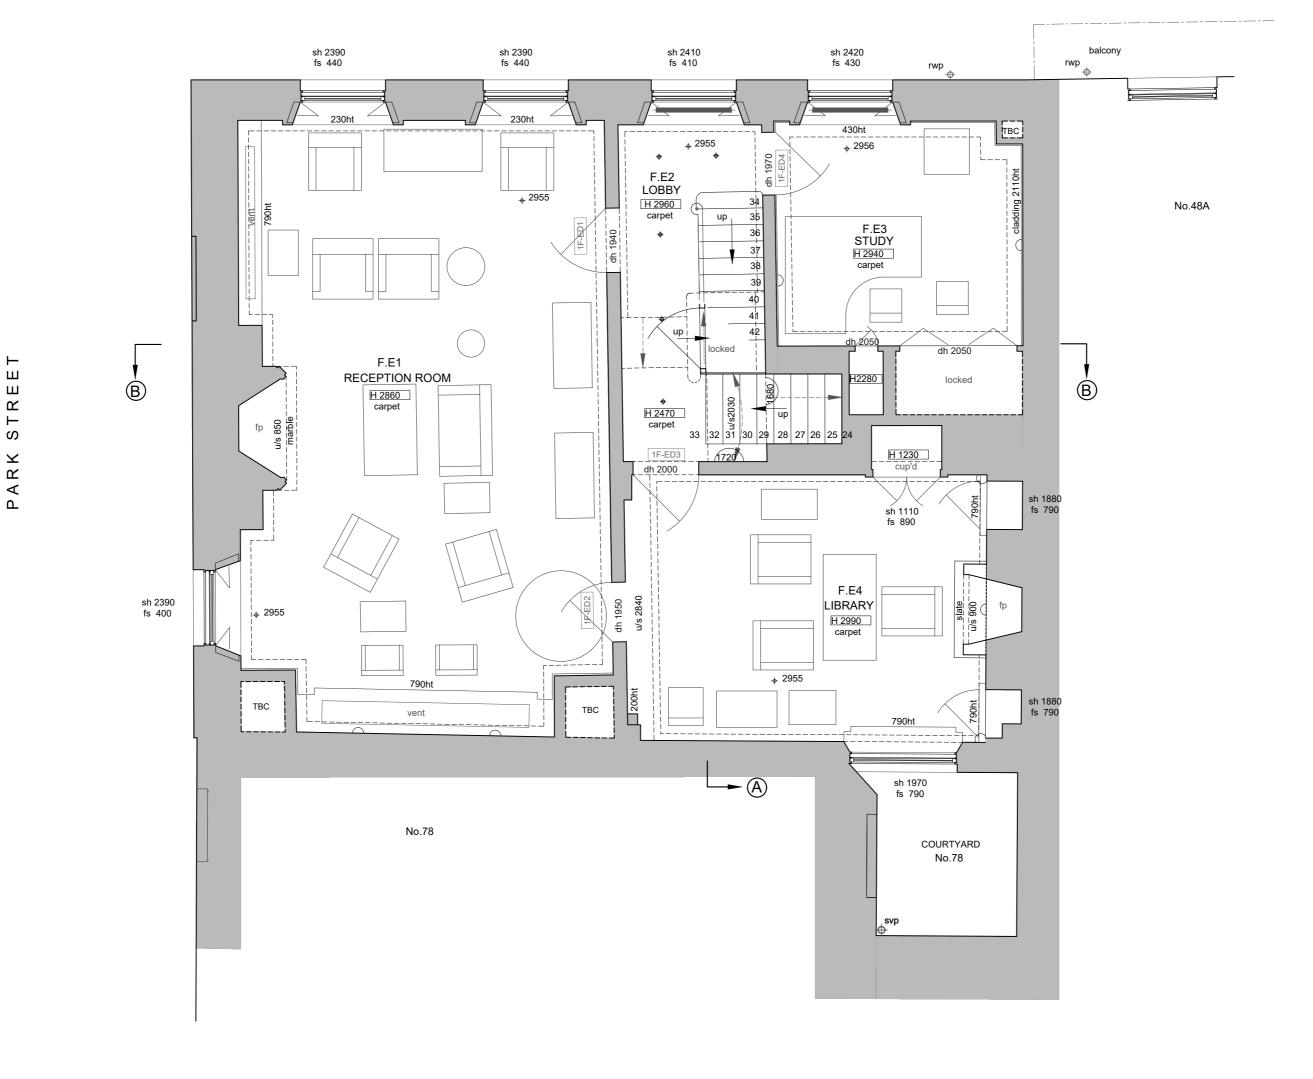

EX02 C

spot light

⊕ down lighter

FIRST FLOOR PLAN - EXISTING LAYOUT Scale 1:50

RandS Architects Ltd 51 Parkgate Road - SW11 4NA London enquiries@randsarchitects.com

Date 02.02.2020 11.04.2020 22.06.2020

Description First Issue Minor amendments Minor amendments

sill to head height

KEY

sh

floor to sill height underside height u/s t/s topside height \_fb\_ floorboard direction conc concrete roof light cup'd cupboard fp fireplace \_sd\_ sliding door soil and vent pipe svp rain water pipe **©** carpet roof slope radiator 3170 room height door height bed level cover level invert level threshold level utl unable to lift wl water level gulley levels (cm, <sub>ф</sub> 2348 GPS osgm 15) elec electric meter electric main consumer unit bt manhole road sign tlc traffic light cover manhole cover inspection cover / cover level floor standing internal a/c unit

(A/C vent) a/c vent at high level (ceiling or wall)

UFH Man. Under Floor Heating Manifold

air vent at high level (ceiling or wall)

Foul / Rain Water

towel warmer dual fuel

spot light down lighter UPPER BROOK STREET