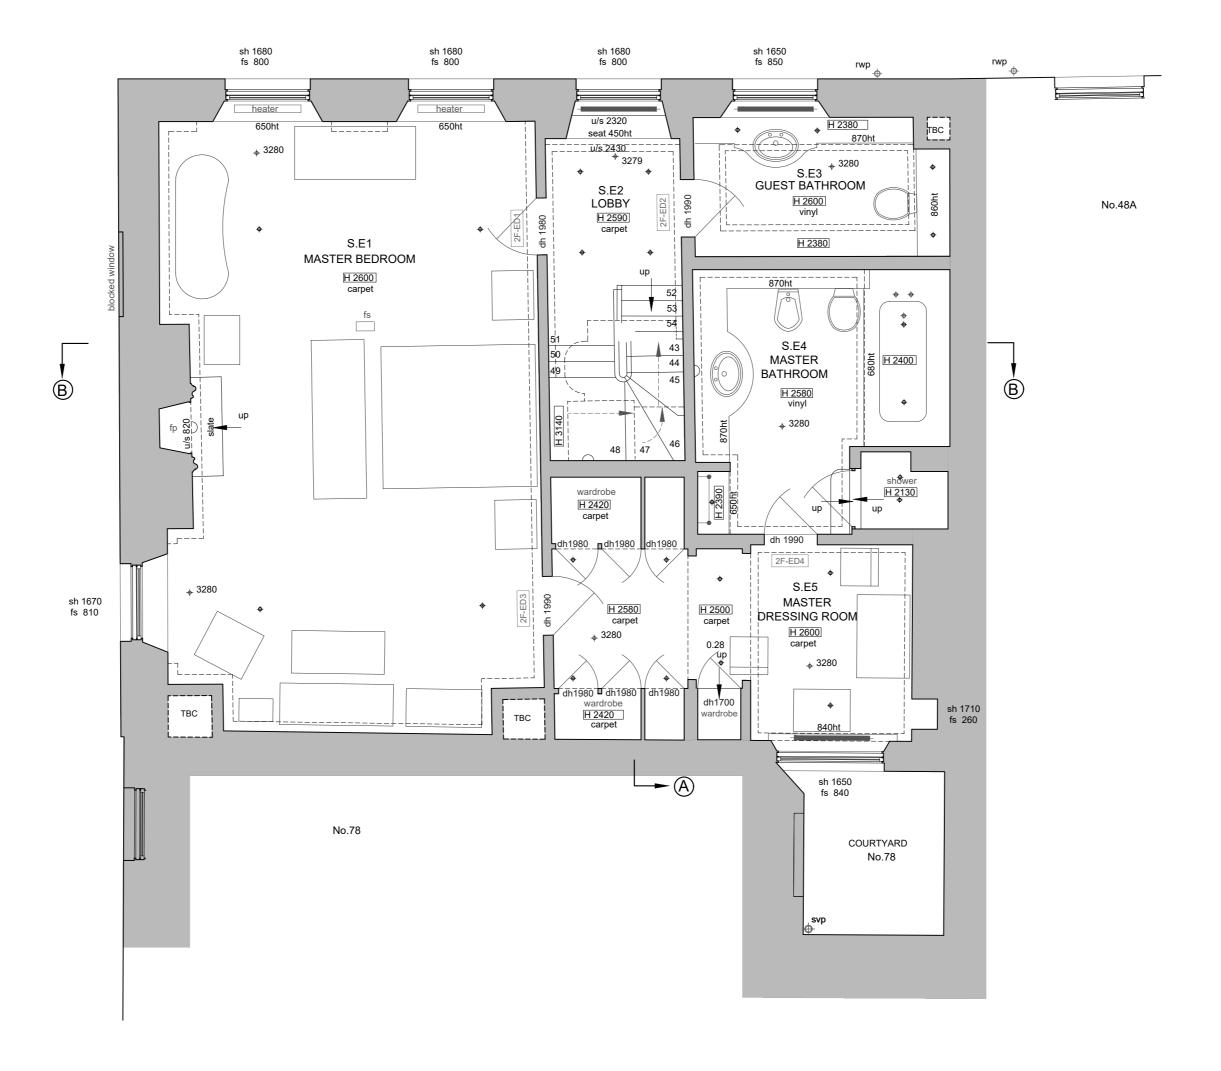

EX02 C

spot light

⊕ down lighter

FIRST FLOOR PLAN - EXISTING LAYOUT Scale 1:50

RandS Architects Ltd 51 Parkgate Road - SW11 4NA London enquiries@randsarchitects.com

Date 02.02.2020 11.04.2020 22.06.2020

Description First Issue Minor amendments Minor amendments

Scale @A2 1:50 paper size 594 x 420 mm Scale @A4 1:100 paper size 297 x 210 mm 2m

Project Client London W1K 2BW

**Drawing Title Existing Layout** First Floor Plan

(vent)

Phase Drawing Rev

fabrication. Any discrepancies should be reported to the architect. 4. All drawings are indicative of architect visual requirements only and show design intent only. All work is subject to change upon detail