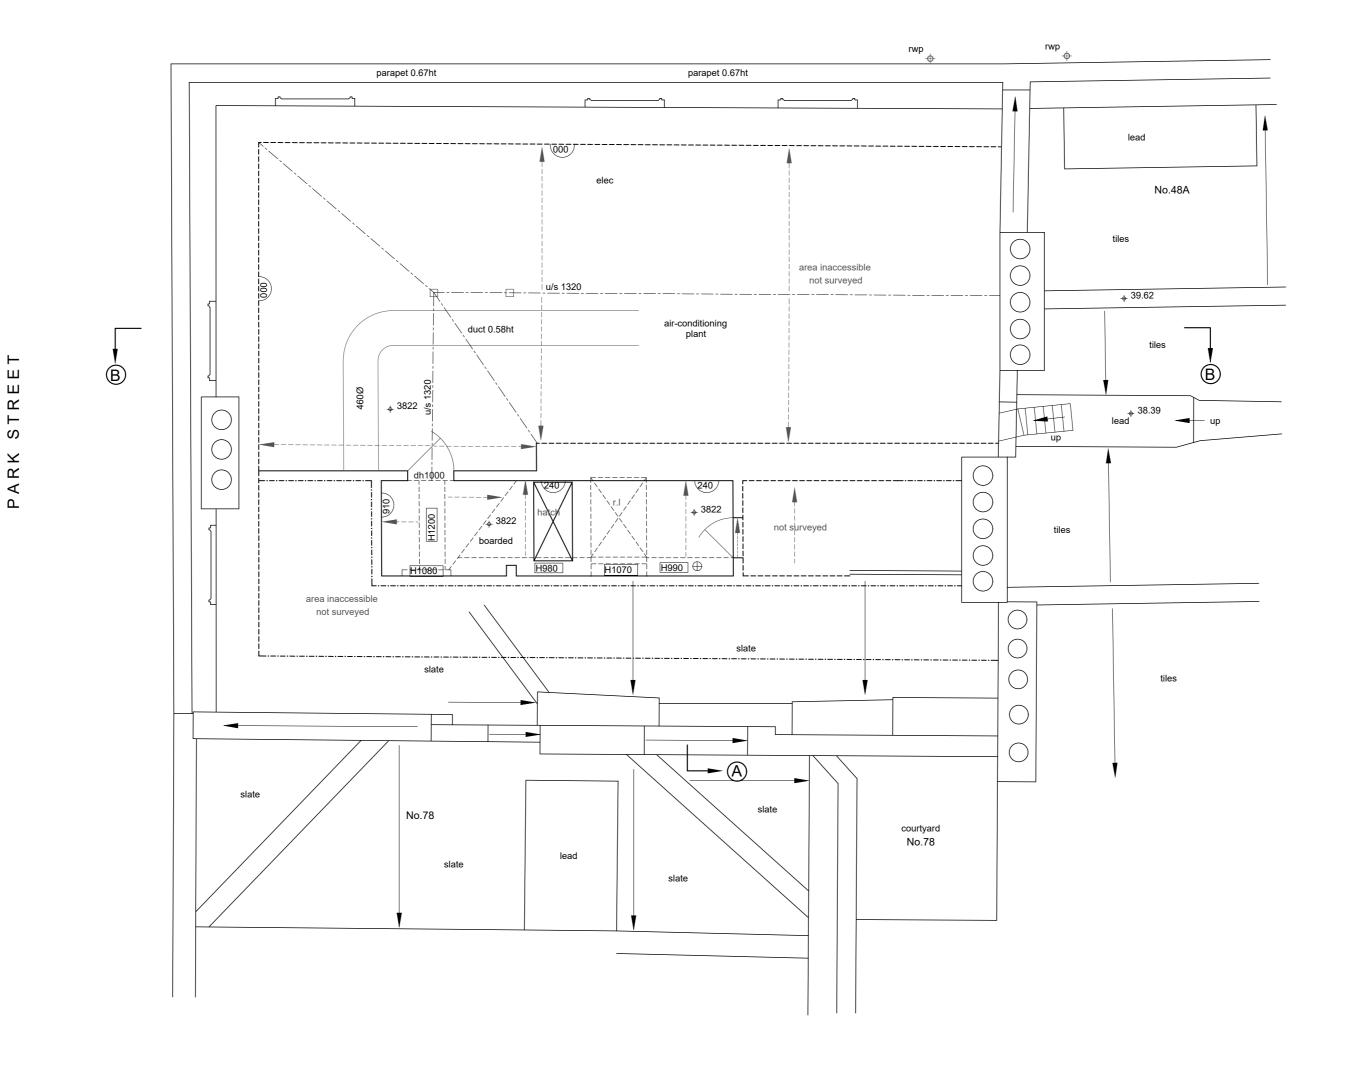

revised version is issued.

otherwise specified

8. All dimensions in mm unless

EX05 C

spot light

⊕ down lighter

**LOFT PLAN - EXISTING LAYOUT** 

Scale 1:50

## KEY

sh

u/s

t/s topside height fb floorboard direction conc concrete roof light cup'd cupboard fp fireplace  $\_\mathsf{sd}_{\_}$ sliding door svp soil and vent pipe rain water pipe carpet roof slope radiator 3170 room height dh door height

bed level cover level invert level threshold level unable to lift utl wl water level gulley levels (cm,

GPS osgm 15) electric meter elec elec mcu electric main consumer unit bt manhole

<sub>+</sub> 2348

road sign tlc traffic light cover manhole cover inspection cover /

cover level A/C unit floor standing internal a/c unit (A/C vent) a/c vent at high level

(ceiling or wall)

air vent at high level (vent) (ceiling or wall)

towel warmer dual fuel UFH Man. Under Floor Heating

Manifold Foul / Rain Water

Date

spot light

⊕ down lighter

**ROOF PLAN - EXISTING LAYOUT** Scale 1:50

GENERAL NOTES

1. This drawing is the sole intellectual property of RandS Architects Ltd and may not be used, reproduced or transferred to any entity other than the designated recipient for design, construction or evaluation purposes, nor could be used for bidding without express written consent of the Architect.