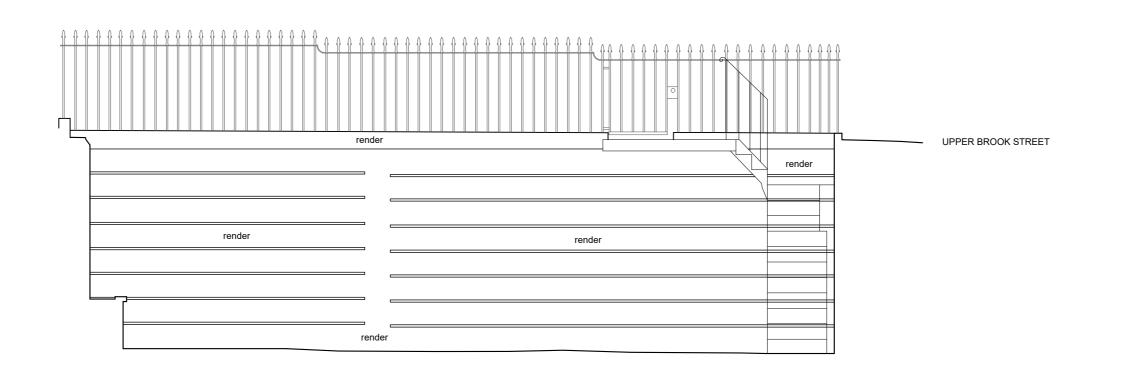

Project 47 Upper Brook Street London W1K 2BW

LIGHTWELL EAST ELEVATION (EXISTING LAYOUT)

Scale 1:50

LIGHTWELL SOUTH ELEVATION (EXISTING LAYOUT)

Scale 1:50

RandS Architects Ltd 51 Parkgate Road - SW11 4NA London enquiries@randsarchitects.com

Drawing Title Existing Layout Lightwell Elevations

Project

Phase

GENERAL NOTES

Architect.

architect.

otherwise specified

this drawing.