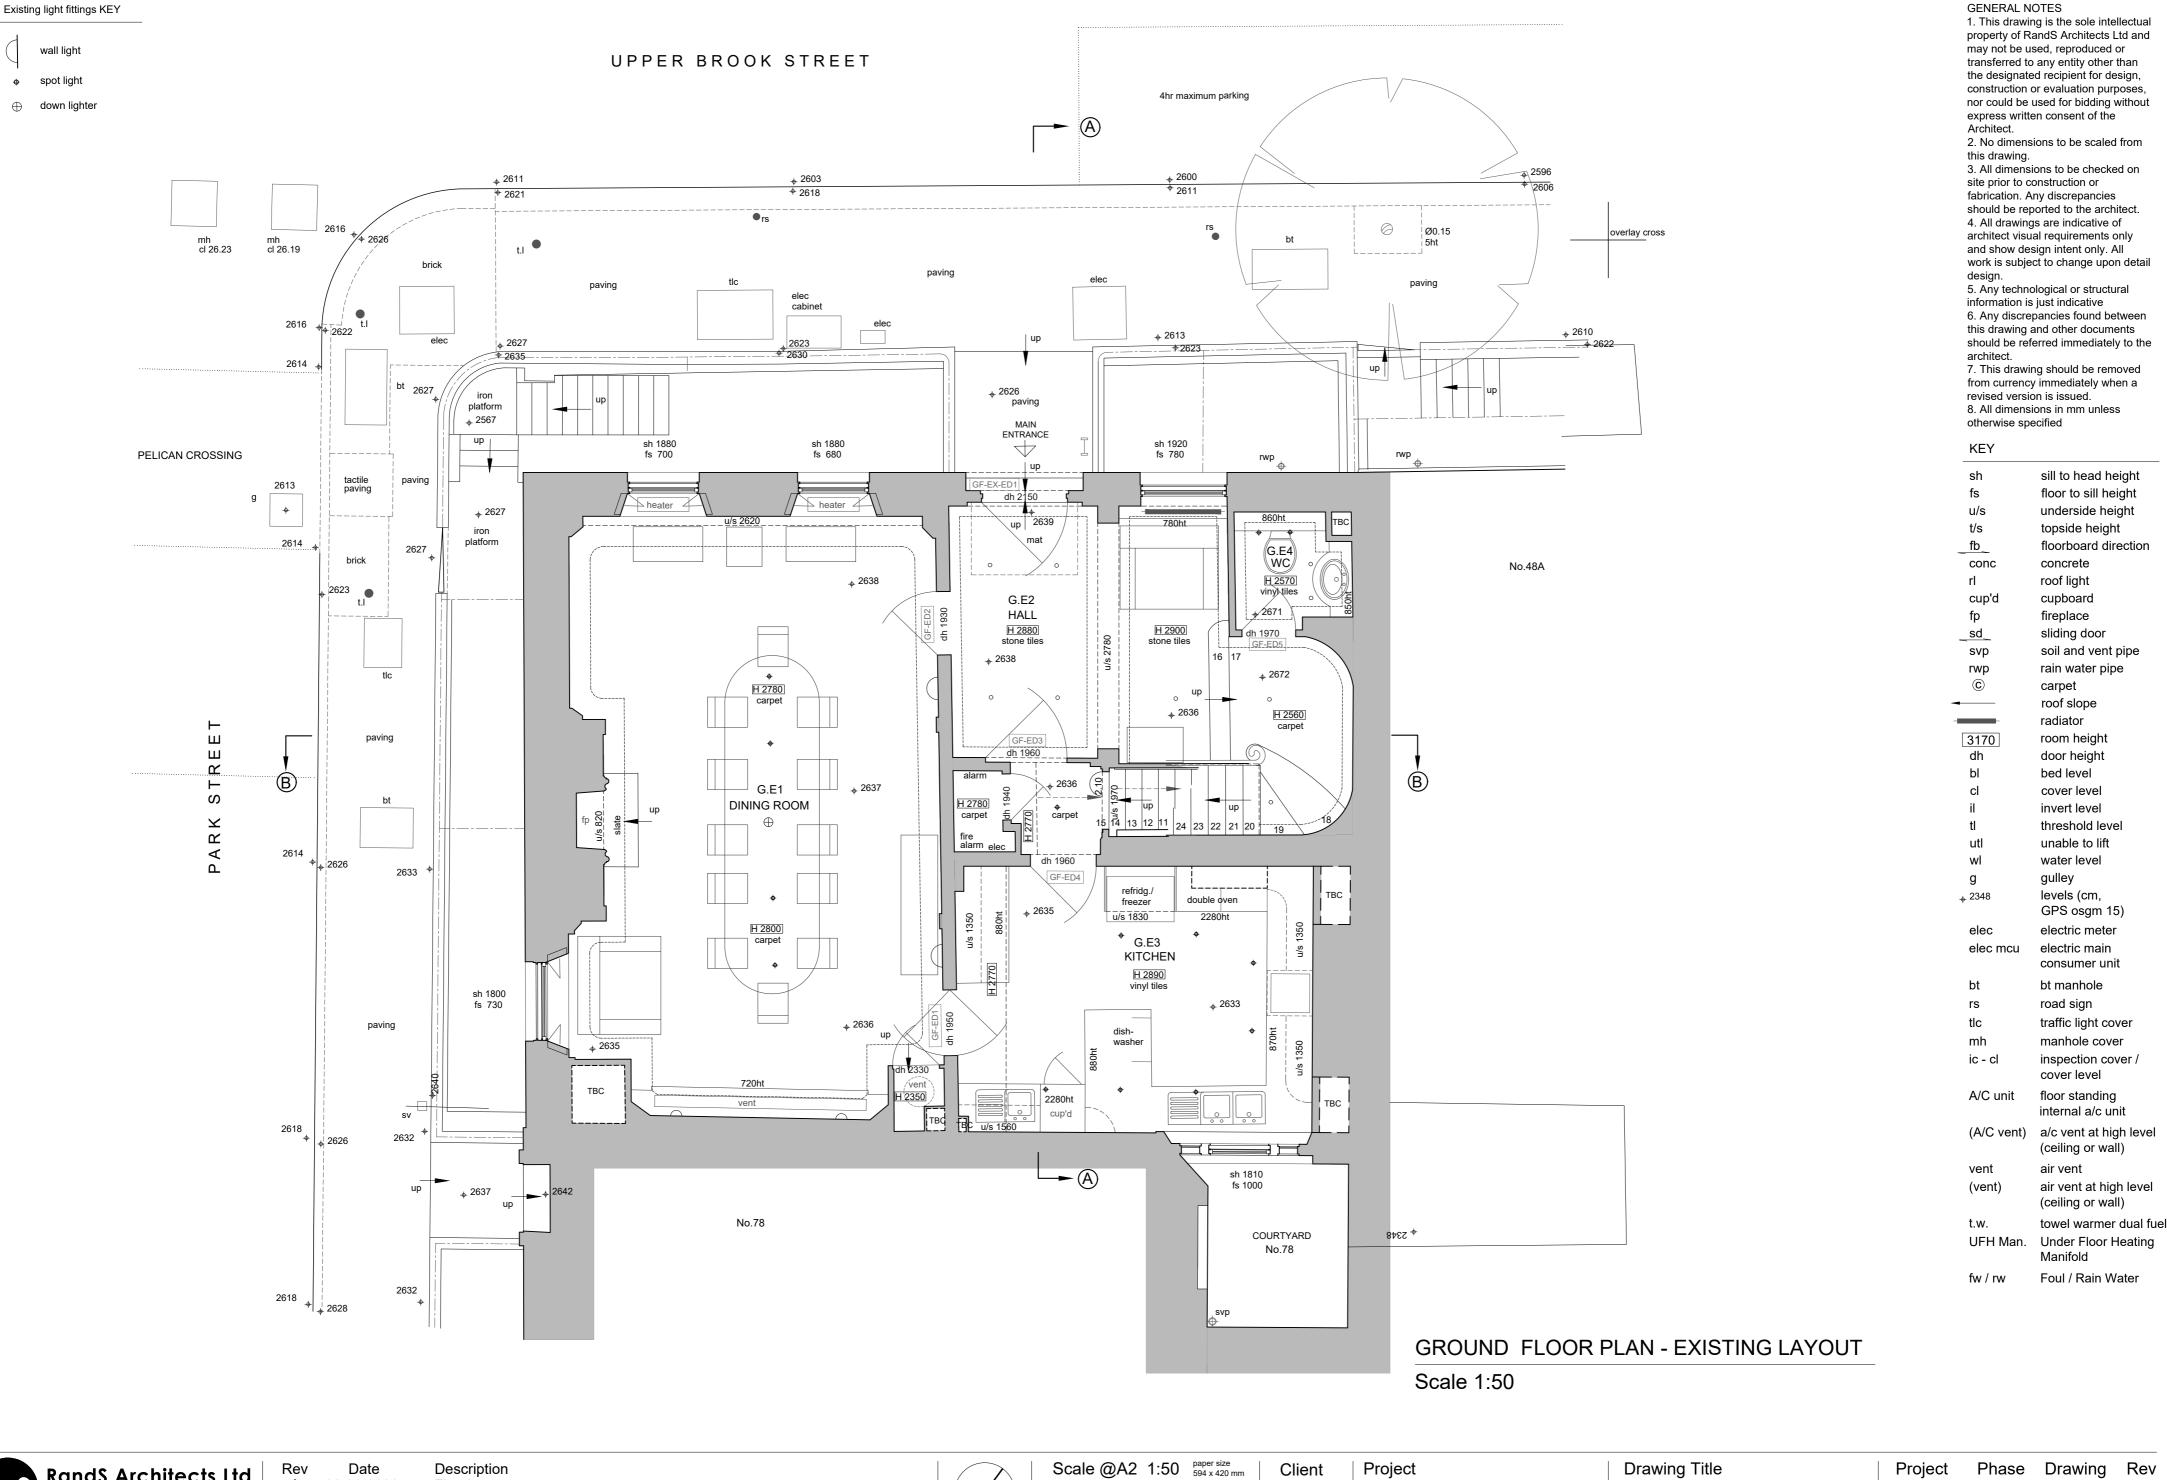

EX02 C

spot light

⊕ down lighter

FIRST FLOOR PLAN - EXISTING LAYOUT Scale 1:50

RandS Architects Ltd 51 Parkgate Road - SW11 4NA London enquiries@randsarchitects.com

Date 02.02.2020 11.04.2020 22.06.2020

Description First Issue Minor amendments Minor amendments

sill to head height

KEY

sh

floor to sill height underside height u/s t/s topside height \_fb\_ floorboard direction conc concrete roof light cup'd cupboard fp fireplace \_sd\_ sliding door soil and vent pipe svp rain water pipe **©** carpet roof slope radiator 3170 room height door height bed level cover level invert level threshold level utl unable to lift wl water level gulley levels (cm, <sub>ф</sub> 2348 GPS osgm 15) elec electric meter electric main consumer unit bt manhole road sign tlc traffic light cover manhole cover inspection cover / cover level floor standing internal a/c unit

(A/C vent) a/c vent at high level (ceiling or wall)

UFH Man. Under Floor Heating Manifold

air vent at high level (ceiling or wall)

Foul / Rain Water

towel warmer dual fuel

spot light down lighter UPPER BROOK STREET