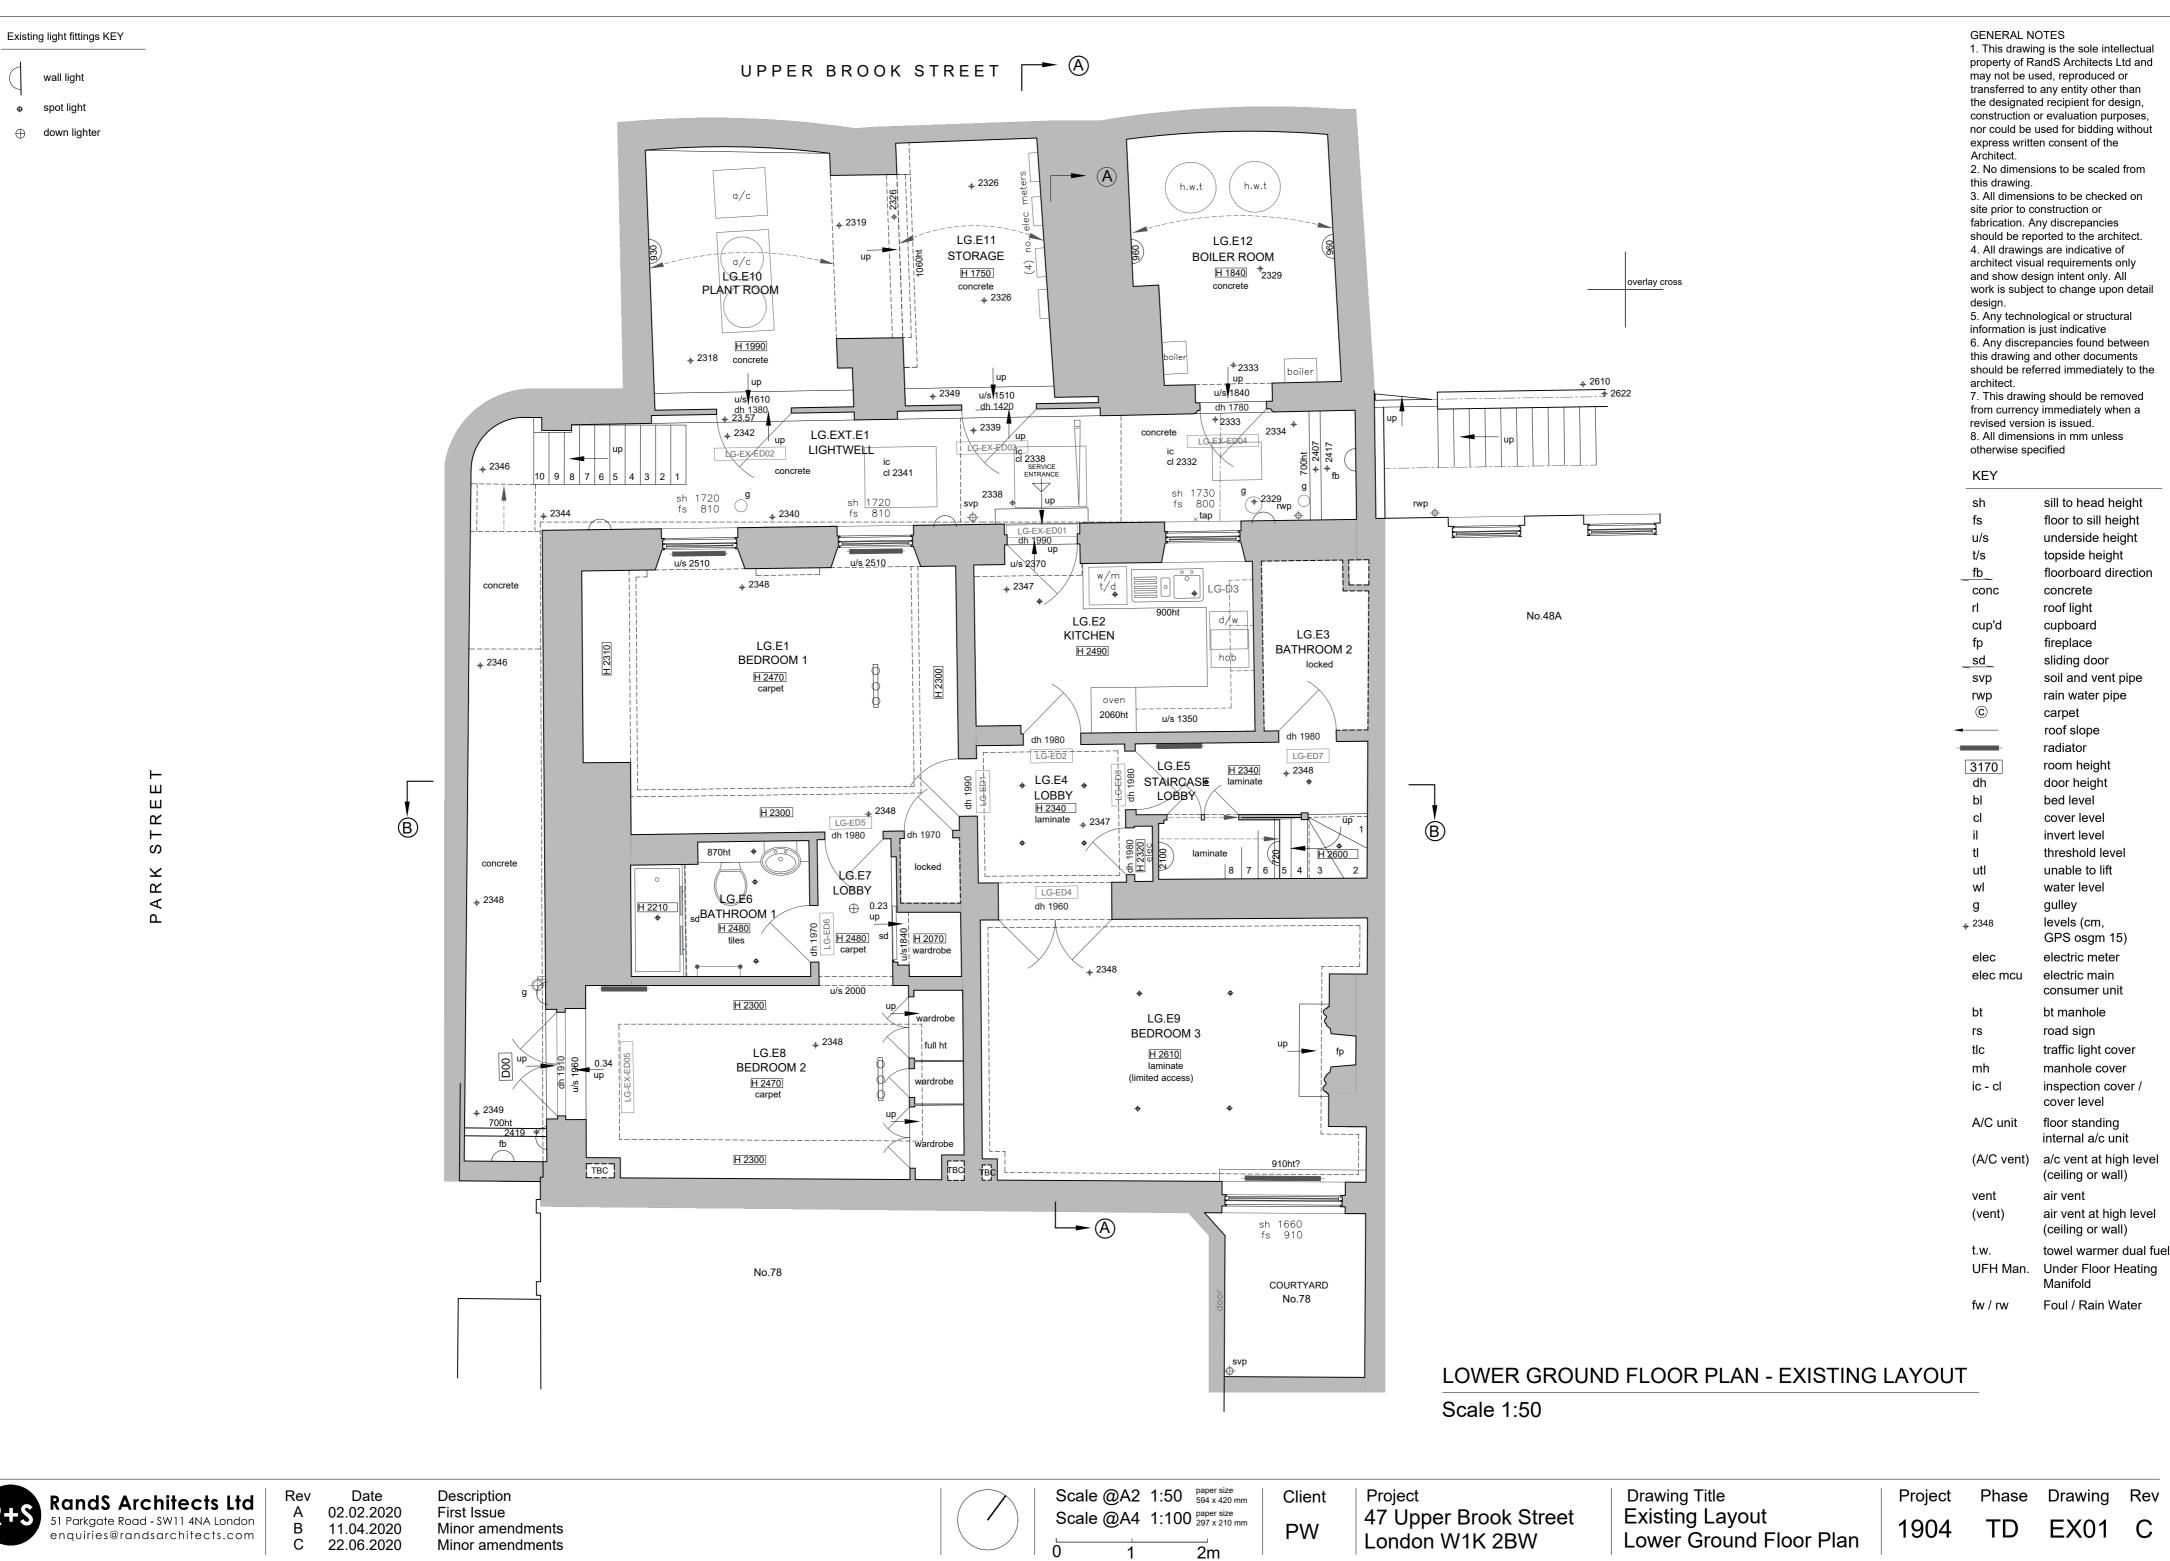

EX02 C

spot light

⊕ down lighter

FIRST FLOOR PLAN - EXISTING LAYOUT Scale 1:50

RandS Architects Ltd 51 Parkgate Road - SW11 4NA London enquiries@randsarchitects.com

Date 02.02.2020 11.04.2020 22.06.2020

Description First Issue Minor amendments Minor amendments

sill to head height

KEY

sh

floor to sill height underside height u/s t/s topside height \_fb\_ floorboard direction conc concrete roof light cup'd cupboard fp fireplace \_sd\_ sliding door soil and vent pipe svp rain water pipe **©** carpet roof slope radiator 3170 room height door height bed level cover level invert level threshold level utl unable to lift wl water level gulley levels (cm, <sub>ф</sub> 2348 GPS osgm 15) elec electric meter electric main consumer unit bt manhole road sign tlc traffic light cover manhole cover inspection cover / cover level floor standing internal a/c unit

(A/C vent) a/c vent at high level (ceiling or wall)

UFH Man. Under Floor Heating Manifold

air vent at high level (ceiling or wall)

Foul / Rain Water

towel warmer dual fuel

spot light down lighter UPPER BROOK STREET