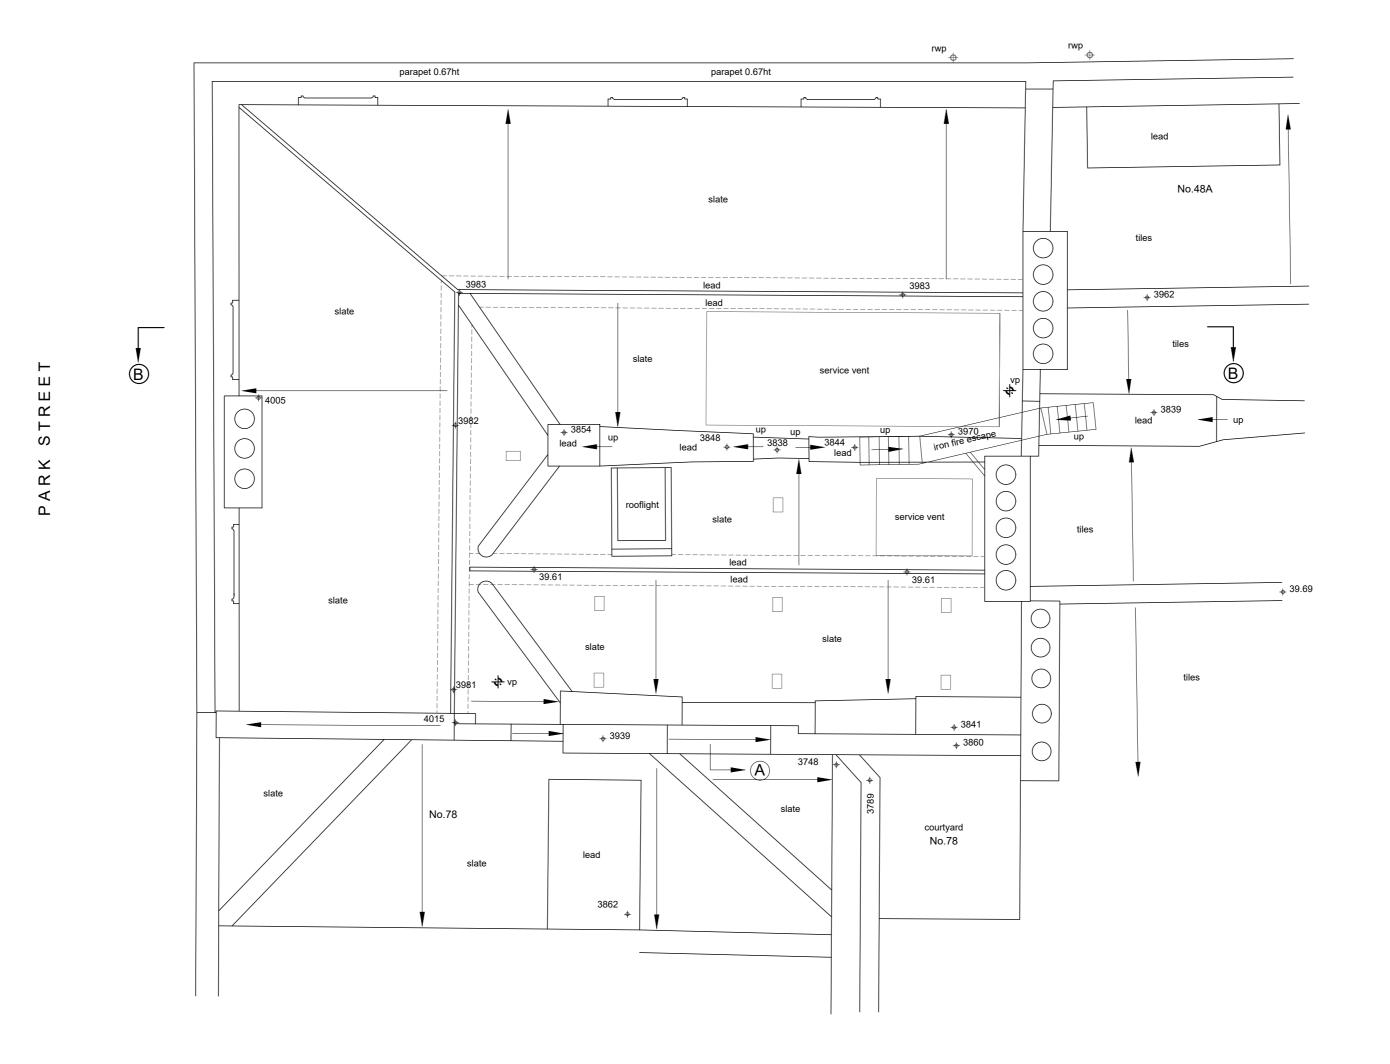

towel warmer dual fuel UFH Man. Under Floor Heating

Manifold Foul / Rain Water

Date

spot light

⊕ down lighter

**ROOF PLAN - EXISTING LAYOUT** Scale 1:50

GENERAL NOTES

1. This drawing is the sole intellectual property of RandS Architects Ltd and may not be used, reproduced or transferred to any entity other than the designated recipient for design, construction or evaluation purposes, nor could be used for bidding without express written consent of the Architect.

KEY

sh sill to head height floor to sill height u/s underside height t/s topside height \_fb\_ floorboard direction conc concrete roof light cup'd cupboard fp fireplace \_sd\_ sliding door svp soil and vent pipe rain water pipe **©** carpet roof slope radiator 3170 room height dh door height bed level cover level invert level threshold level utl unable to lift water level gulley levels (cm, <sub>ф</sub> 2348 GPS osgm 15) elec electric meter electric main consumer unit bt manhole road sign traffic light cover manhole cover inspection cover /

internal a/c unit (A/C vent) a/c vent at high level

A/C unit

(ceiling or wall)

cover level

floor standing

(vent) air vent at high level (ceiling or wall) towel warmer dual fuel

UFH Man. Under Floor Heating Manifold

Foul / Rain Water

Rev

Description

SECTION A (EXISTING LAYOUT)
Scale 1:50

SECTION B (EXISTING LAYOUT)
Scale 1:50

RandS Architects Ltd
51 Parkgate Road - SW11 4NA London
enquiries@randsarchitects.com

Rev Date
A 02.02.2020
B 11.04.2020
C 22.06.2020