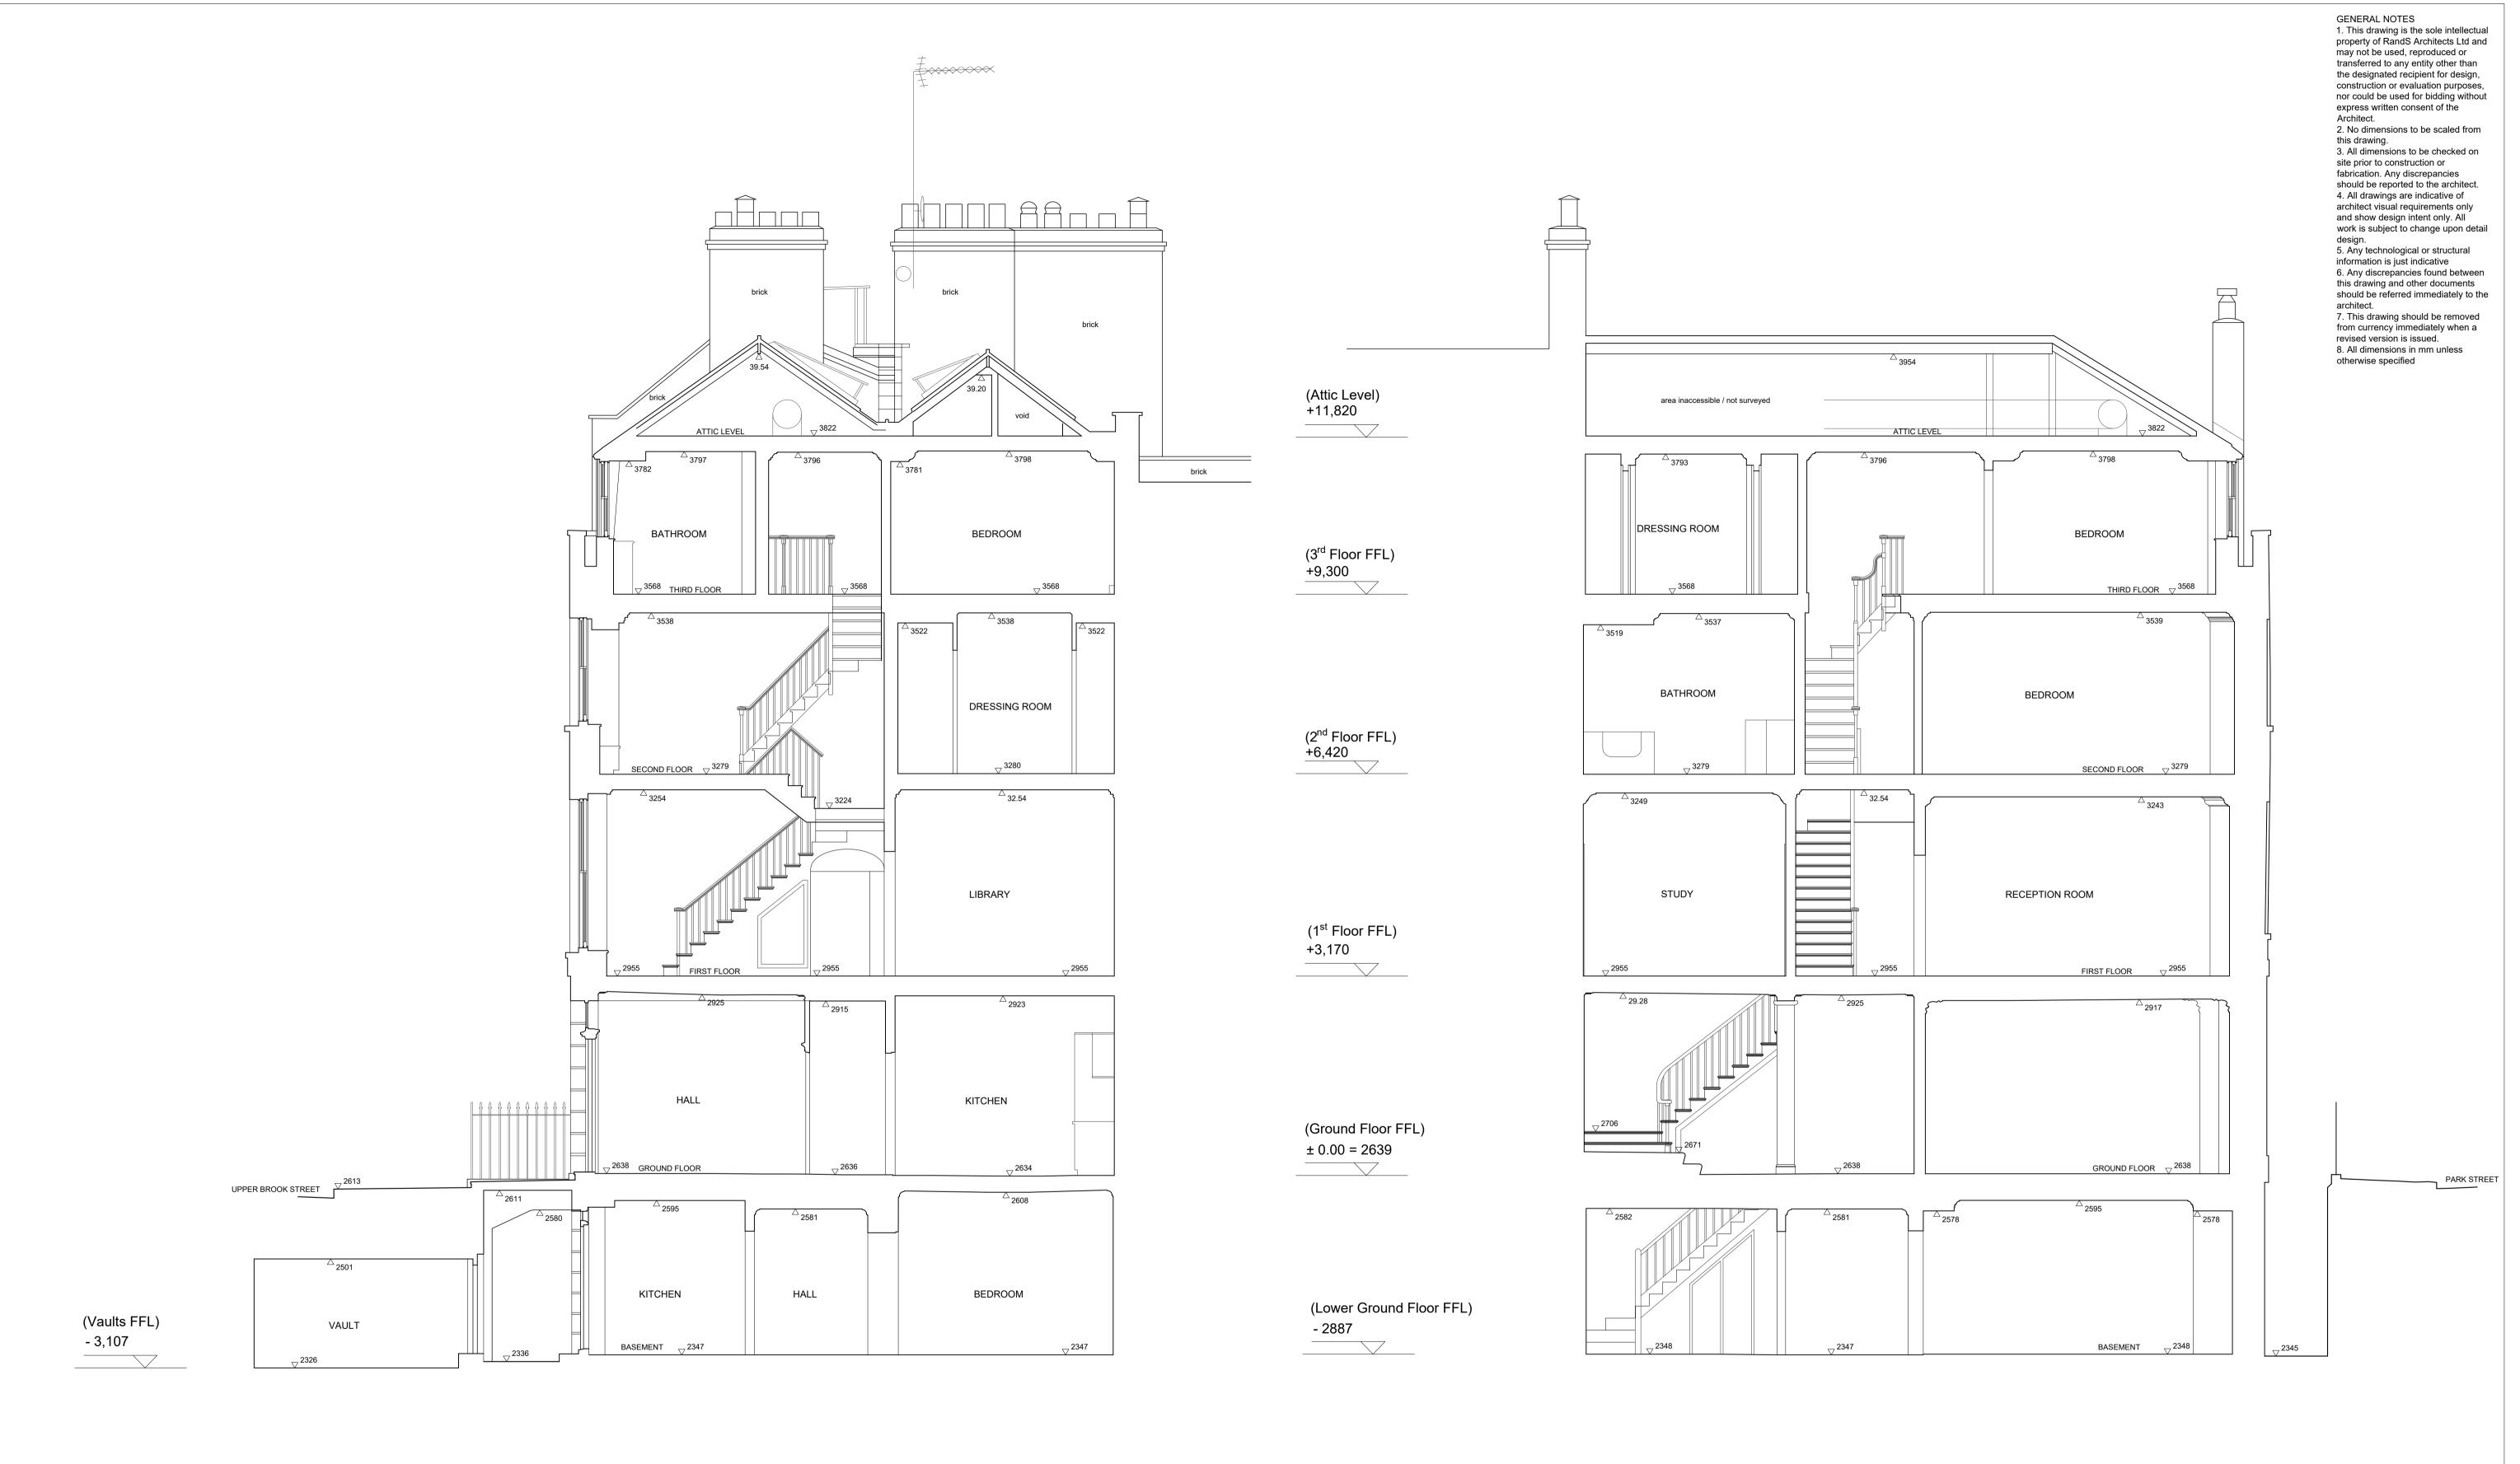

Foul / Rain Water

Rev

Description

SECTION A (EXISTING LAYOUT)
Scale 1:50

SECTION B (EXISTING LAYOUT)
Scale 1:50

RandS Architects Ltd
51 Parkgate Road - SW11 4NA London
enquiries@randsarchitects.com

Rev Date
A 02.02.2020
B 11.04.2020
C 22.06.2020

Description
First Issue
Minor amendments
Minor amendments

Date Description

Scale @A1 1:50 paper size 841 x 594 mm Scale @A3 1:100 paper size 420 x 297 mm

ient Project
47 Upper Brook Street
London W1K 2BW

Drawing Title
Existing Layout
Sections A and B

Project

Phase Drawing Rev
TD EX08 C

RandS Architects Ltd 51 Parkgate Road - SW11 4NA London enquiries@randsarchitects.com

Rev Date
A 02.02.2020
B 11.04.2020
C 22.06.2020