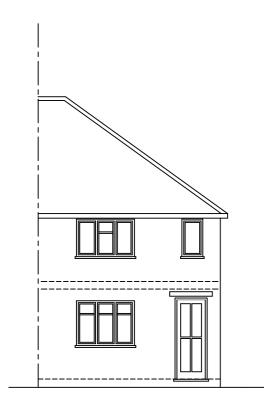

Existing Side Elevation

Existing Front Elevation

Existing Attached Elevation

Existing Rear Elevation

| :  | SCALE |    |    |    |    |    |     |
|----|-------|----|----|----|----|----|-----|
|    |       |    |    |    |    |    | 10M |
| 3M | 4M    | 5M | 6M | אל | 8M | 9M |     |