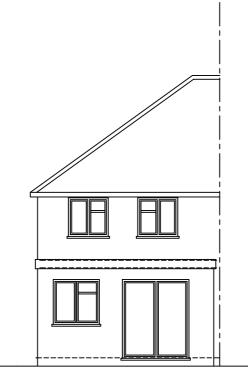

Existing Side Elevation

Existing Front Elevation

Existing Attached Elevation

Existing Rear Elevation

| :  | SCALE |    |    |    |    |    |     |
|----|-------|----|----|----|----|----|-----|
|    |       |    |    |    |    |    | 10M |
| 3M | 4M    | 5M | 6M | אל | 8M | 9M |     |