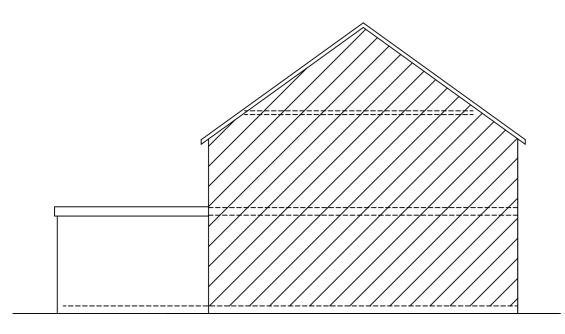

Existing Side Elevation

Existing Front Elevation

Existing Attached Elevation

Existing Rear Elevation

| :  | SCALE |    |    |    |    |    |     |
|----|-------|----|----|----|----|----|-----|
|    |       |    |    |    |    |    | 10M |
| 3M | 4M    | 5M | 6M | אל | 8M | 9M |     |