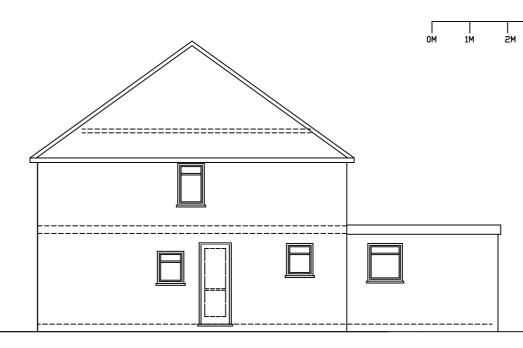

Existing Side Elevation

Existing Front Elevation

Existing Attached Elevation

Existing Rear Elevation

| :  | SCALE |    |    |    |    |    |     |
|----|-------|----|----|----|----|----|-----|
|    |       |    |    |    |    |    | 10M |
| 3M | 4M    | 5M | 6M | אל | 8M | 9M |     |