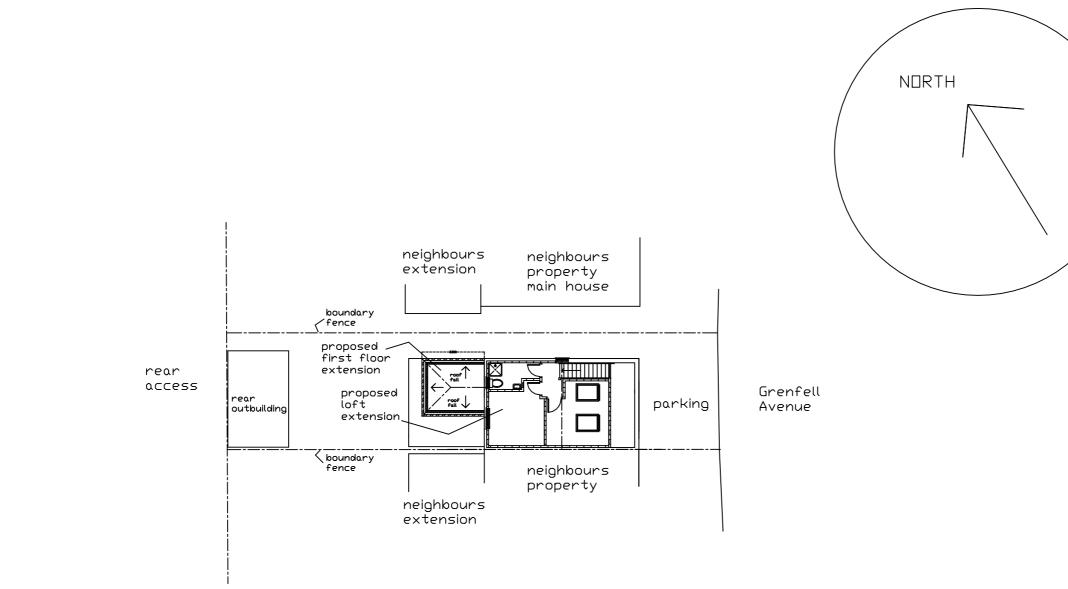

₹γ H-2M 3M 4M 5M 6M SCALE | | | | | | 7M 8M 9M 10M

A3 PAPER

Proposed Block Plan

JAC Associates Property Consultants

Mob: 07779 653101

Project

54 Grenfell Avenue High Wycombe BUCKS HP12 3JT

Client

Drawing Title

Proposed Extension

Drawing Number grenfellave-54 / 8 REV B block

Scale

1:200

Date 09-10-20

All dimensions and information contained in these plans should be checked on site and with the Local Authority prior to commencing any building works. The works may also be covered by the Town and Country Planning Acts, Building Acts and The Party Wall Act. No works should be commenced prior to obtaining all necessary concents.