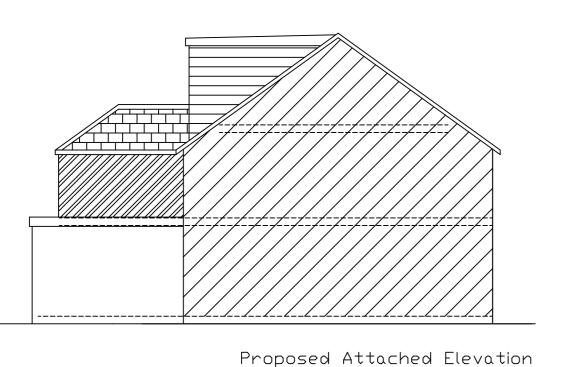

Proposed Front Elevation

dormer to remain below ridge dormer facings to match existing

Proposed Side Elevation

Proposed Rear Elevation