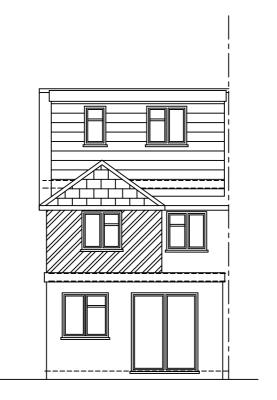

Proposed Front Elevation

dormer to remain below ridge dormer facings to match existing

Proposed Side Elevation

Proposed Rear Elevation