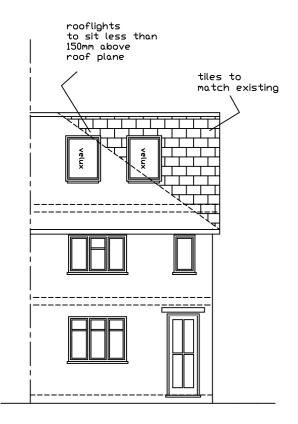

Proposed Front Elevation

dormer to remain below ridge dormer facings to match existing

Proposed Side Elevation

Proposed Rear Elevation