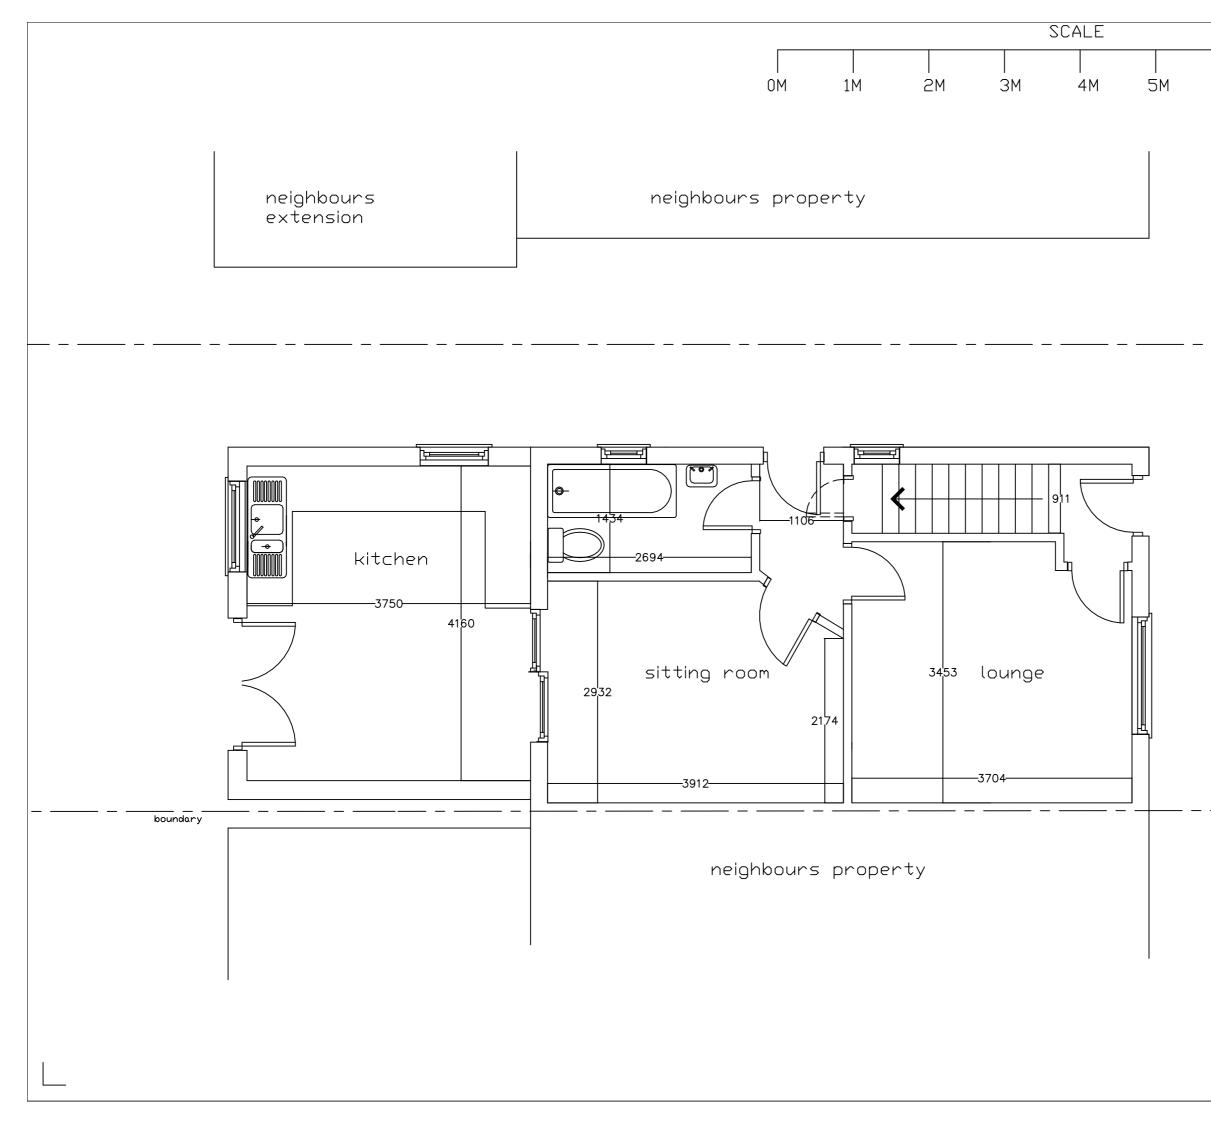

## Existing Ground Floor Plan

| JAC Associat         | es |
|----------------------|----|
| Property Consultants |    |

## Mob: 07779 653101

Project

| 54 Grenfell Avenue |
|--------------------|
| High Wycombe       |
| BUCKS              |
| HP12 3JT           |

Client

Drawing Title

Proposed Extension

Drawing Number grenfellave-54 / 0 existing ground

Scale

1 : 50

All dimensions and information contained in these plans should be checked on site and with the Local Authority prior to commencing any building works. The works may also be covered by the Town and Country Planning Acts, Building Acts and The Party Wall Act. No works should be commenced prior to obtaining all necessary concents.