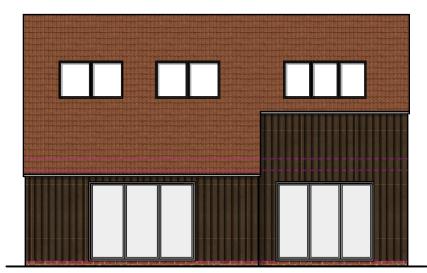

East Elevation (Front)

North Elevation (Side)

West Elevation (Rear)

South Elevation (Side)

<u>Key</u>

Black Timber Cladding

Red Brick

Proposed Elevations