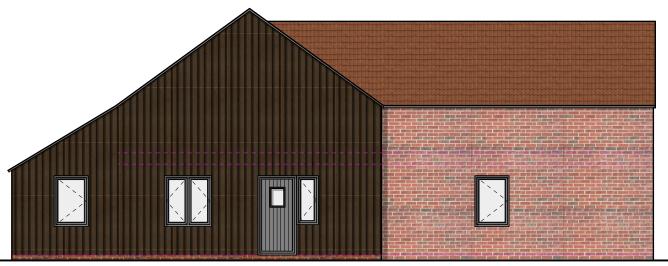

East Elevation (Front)

North Elevation (Side)

West Elevation (Rear)

South Elevation (Side)

<u>Key</u>

Black Timber Cladding

Red Brick

Proposed Elevations