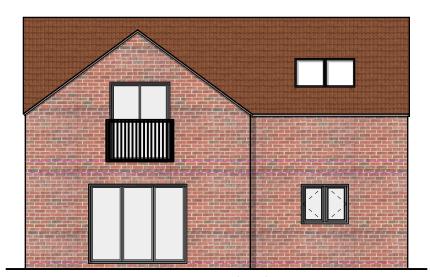

East Elevation (Front)

North Elevation (Side)

West Elevation (Rear)

South Elevation (Side)

<u>Key</u>

Black Timber Cladding

Red Brick

Proposed Elevations

-A 09.0.20 - HD - HP Drawing updated following feedback from client.

-B 16.07.20 - HD - HP Juliet balcony added to west elevation.

NOTES

Plot 2