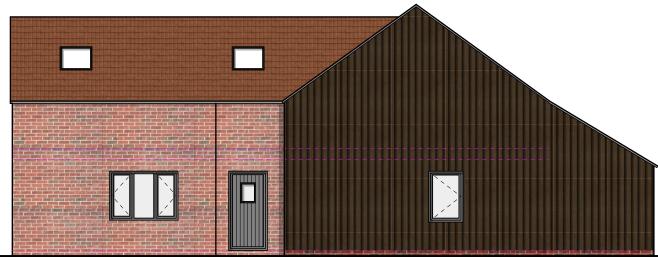

East Elevation (Front)

North Elevation (Side)

West Elevation (Rear)

South Elevation (Side)

<u>Key</u>

Black Timber Cladding

Red Brick

Proposed Elevations