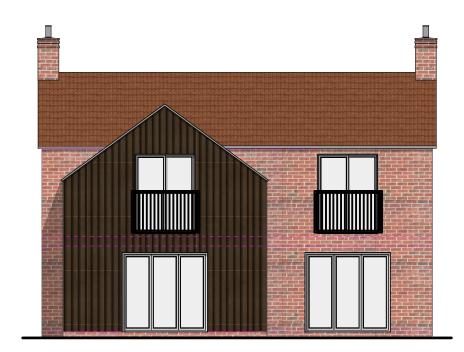

East Elevation (Front)

<u>Key</u>

North Elevation (Side)

West Elevation (Rear)

South Elevation (Side)