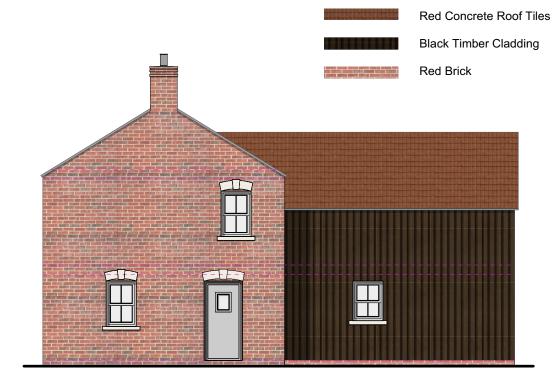

East Elevation (Front)

<u>Key</u>

North Elevation (Side)

West Elevation (Rear)

South Elevation (Side)