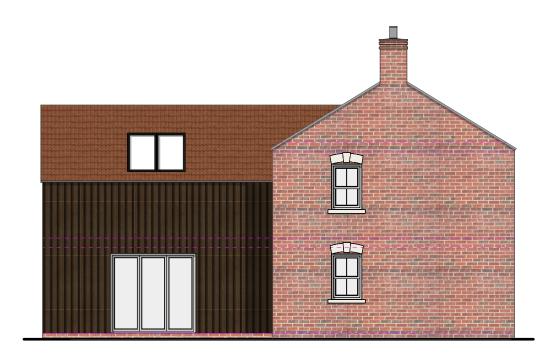

East Elevation (Front)

<u>Key</u>

North Elevation (Side)

West Elevation (Rear)

South Elevation (Side)