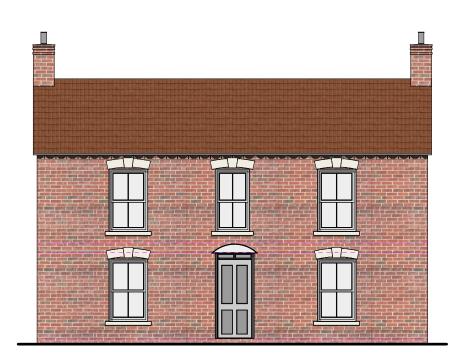

East Elevation (Front)

<u>Key</u>

North Elevation (Side)

West Elevation (Rear)

South Elevation (Side)