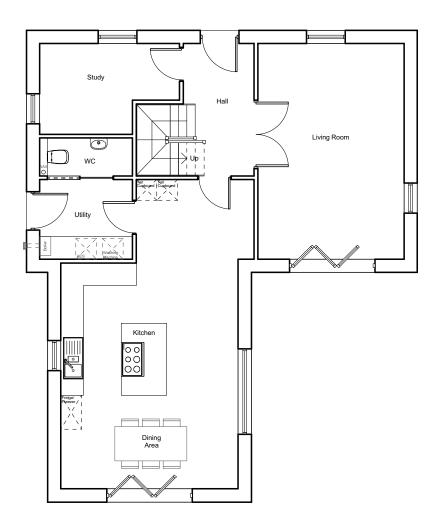

**Ground Floor Plan** 

**First Floor Plan** 

### DRAWING TITLE

Proposed Floor Plan

Plot 1 @ 167m2