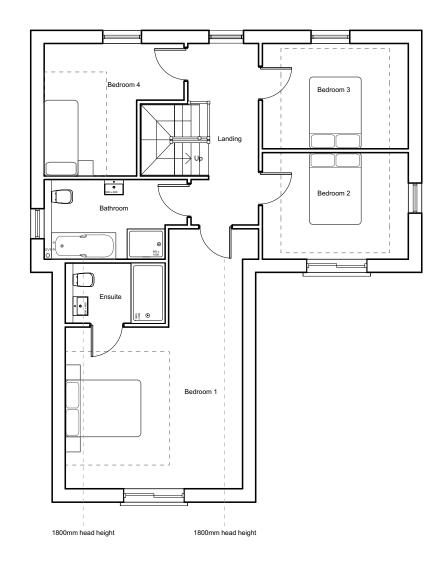

**Ground Floor Plan** 

**First Floor Plan** 

### DRAWING TITLE

Proposed Floor Plan

Plot 1 @ 167m2