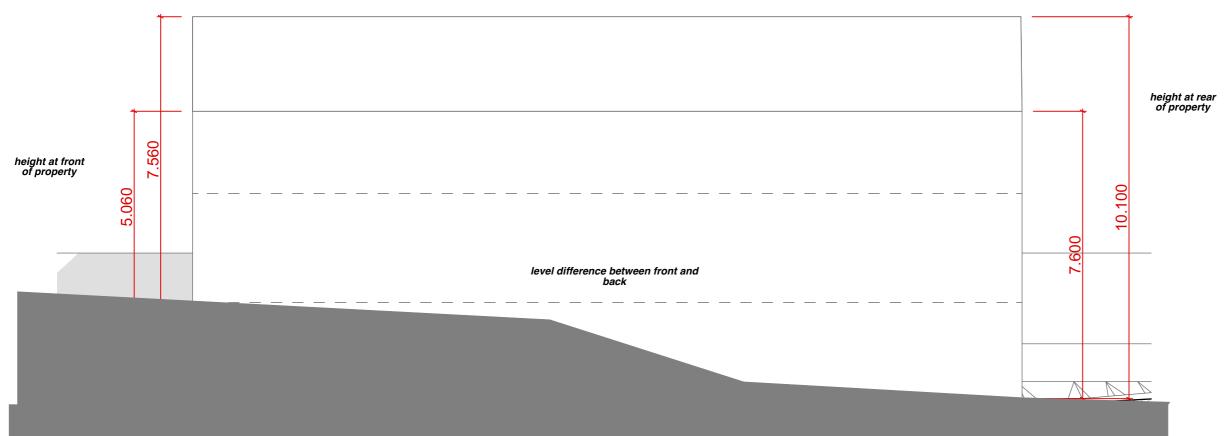

1:100 proposed west elevation

## TO ENSURE CORRECT **SCALE PRINT AT A3**

17/12/2020

address: PAL.PHIB930BD

scale: As Indicated

dwg no.: PAL.020





a: the dairy, packwood road, lapworth solihull, west midlands b94 6ej t: 01564 730 191

e: info@progressionarchitects.com

'do not scale from this drawing'

architects to be notified of any discrepancies in flaures, dimension

this drawing and the works depicted within are the copyright of:
Progression Architects Ltd. & Progression Technical Services Ltd.
and may not be reproduced or amended except by written
permission of:
Progression Architects Ltd. & Progression Technical Services Ltd.
and for use on this site only

before commencement of the works the contractor must check and verify all buildings and site dimensions and levels, all