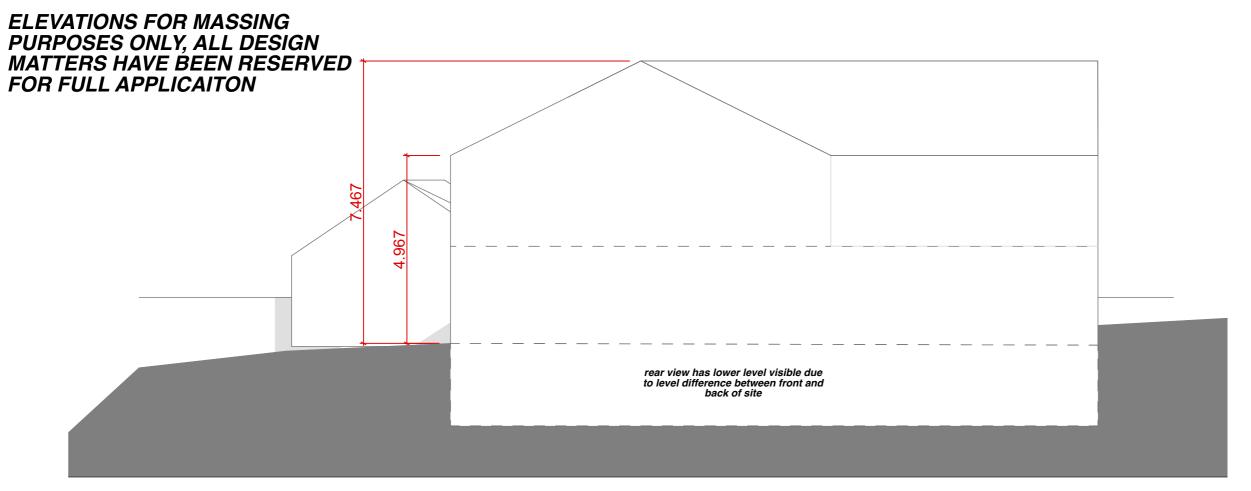

1:100 proposed west elevation

## TO ENSURE CORRECT **SCALE PRINT AT A3**

17/12/2020

address: PAL.PHIB930BD

scale: As Indicated

dwg no.: PAL.020





a: the dairy, packwood road, lapworth solihull, west midlands b94 6ej t: 01564 730 191

e: info@progressionarchitects.com

'do not scale from this drawing'

architects to be notified of any discrepancies in flaures, dimension

this drawing and the works depicted within are the copyright of:
Progression Architects Ltd. & Progression Technical Services Ltd.
and may not be reproduced or amended except by written
permission of:
Progression Architects Ltd. & Progression Technical Services Ltd.
and for use on this site only

before commencement of the works the contractor must check and verify all buildings and site dimensions and levels,