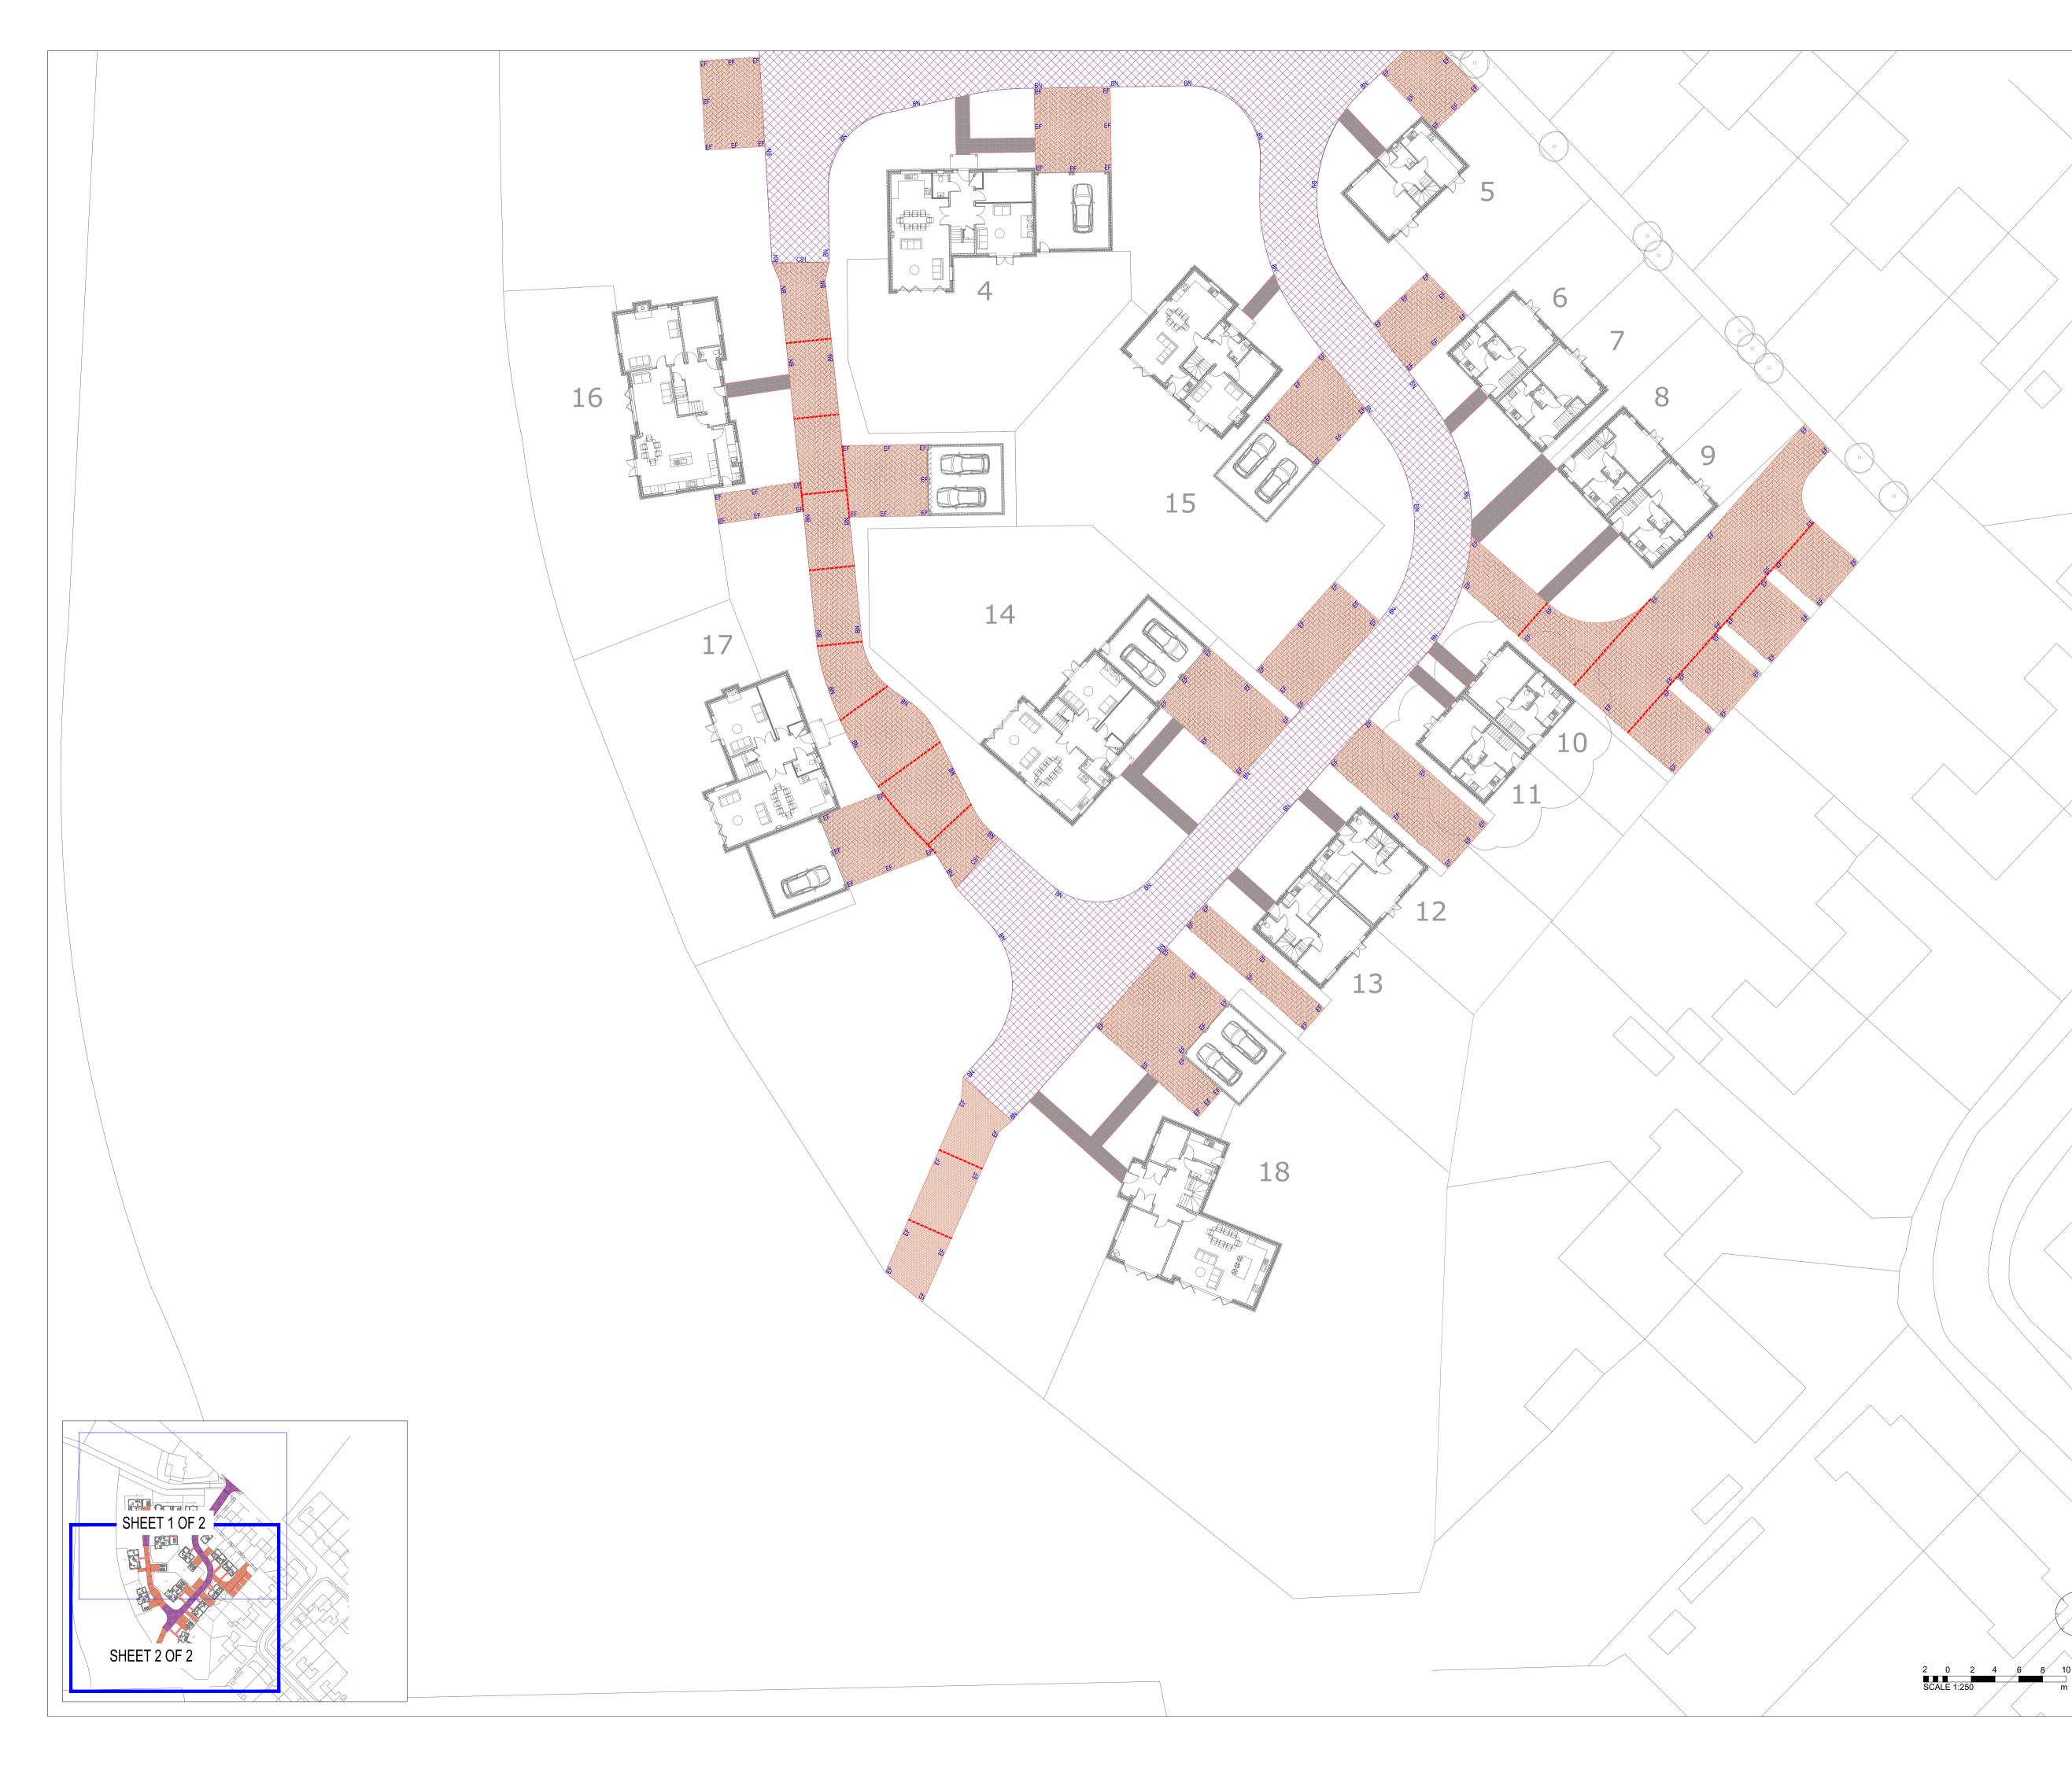

## REGISTER. KEY Permeable Block Paving Construction. Flat External Surfaces Paving Slabs Footpath Bituminous Road Construction Baffle Extent Revision Cloud Kerb ref: 125x255 Half battered dropper kerb DK (125mm to 0mm upstand) 125x150 Bull nosed kerb 25mm upstand BN 50x150 Concrete edging laid flush EF 125x150 Center Stone CS1 - INITIAL PRELIMINARY ISSUE 02/12/2020 TE DATE DRAWN REV DESCRIPTION ORIGINATOR: PROPERTY & CONSTRUCTION CONSULTANTS THE COWYARDS TEL: 01993 815000 BLENHEIM PARK OXFORD ROAD WOODSTOCK, OX20 1QR WWW.RIDGE.CO.UK CLIENT: **BUILDERS EDE LIMITED** IN ASSOCIATION WITH: PROJECT: CHOICE HILL ROAD OVER NORTON TITLE: SURFACE FINISHES