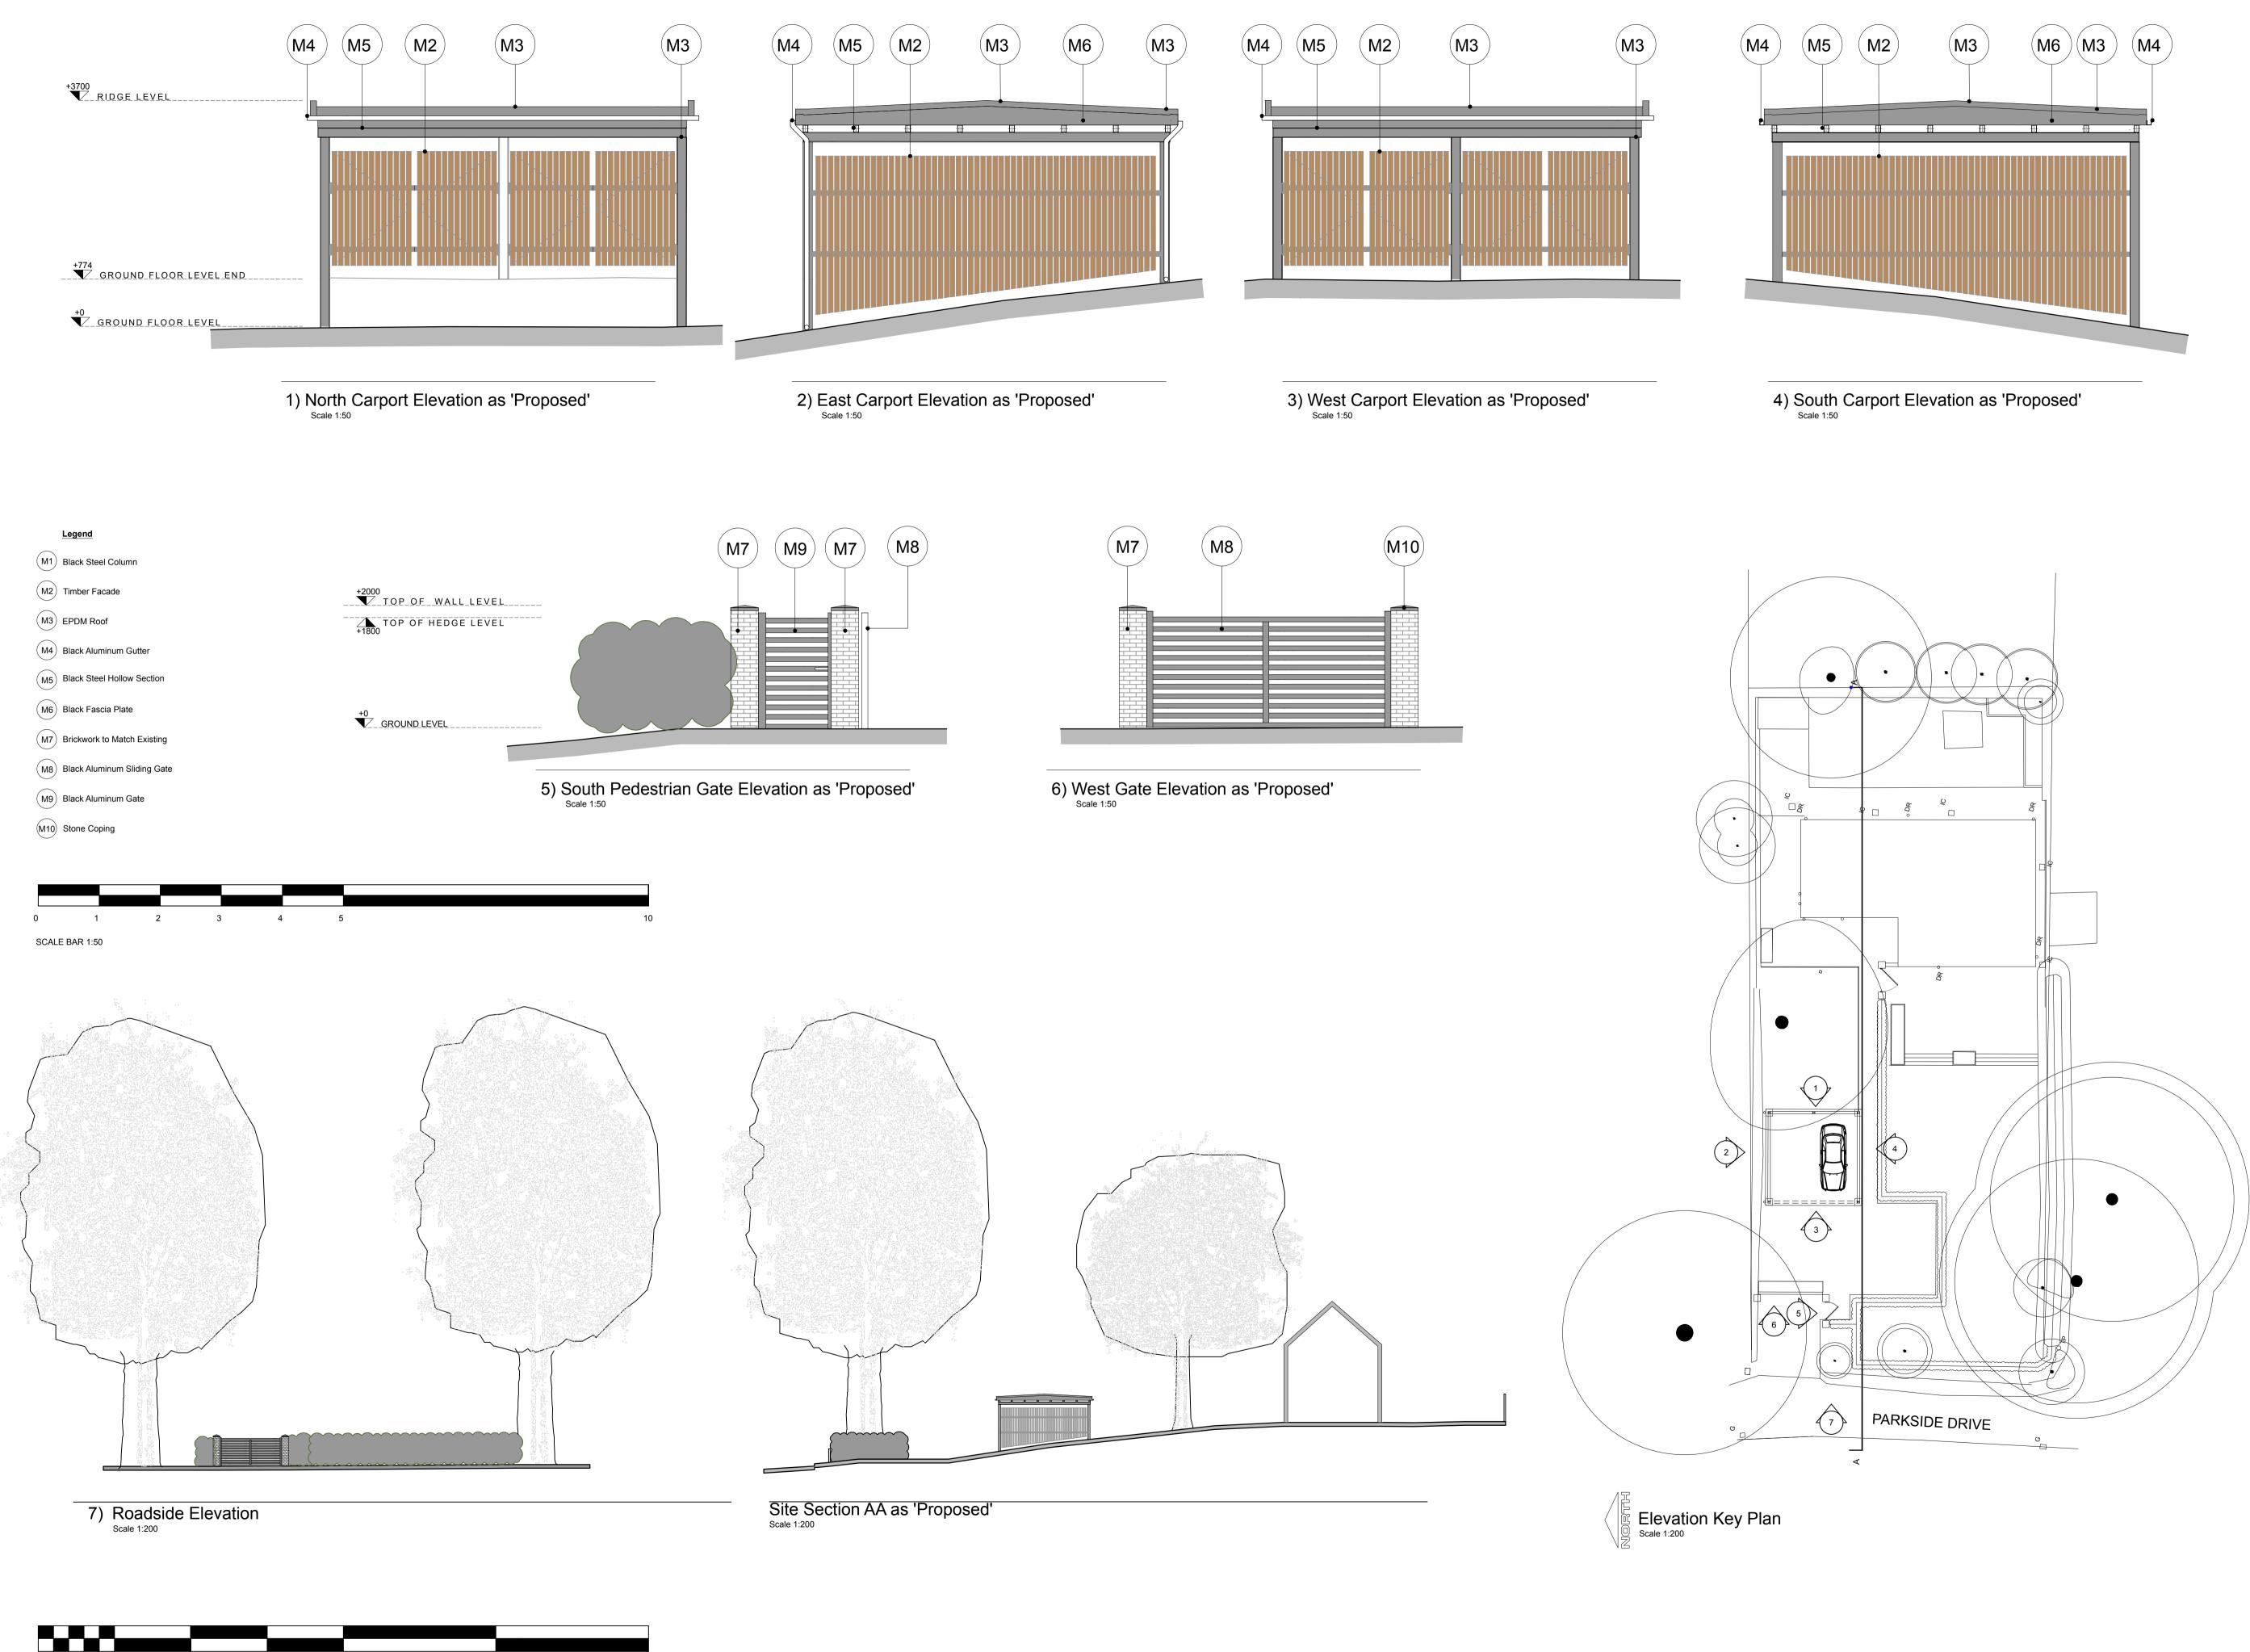

Project Information:

Client: Mr & Mrs Pavlou

Project Address: Sondela House, Parkside Road, Whittle-Le-Woods, PR6 7PL Project Title: Proposed Car Port and Landscaping Wor Project Stage: Planning Application

Date of Drawing: 09.12.2020

Drawn By: JJ Checked By: CH Extension Area CIL (m?): -Drawing Sheet Size: A1 (841 x 594) Scale: As Indicated on Drawing Site Area Hectare: 0.08

Drawing Title:

Elevations & Site Section as 'Proposed'

Project Number: Drawing Number: Revision: 0362 (GA)0-01-PP -

Drawing Registry Rev. Date Author Description