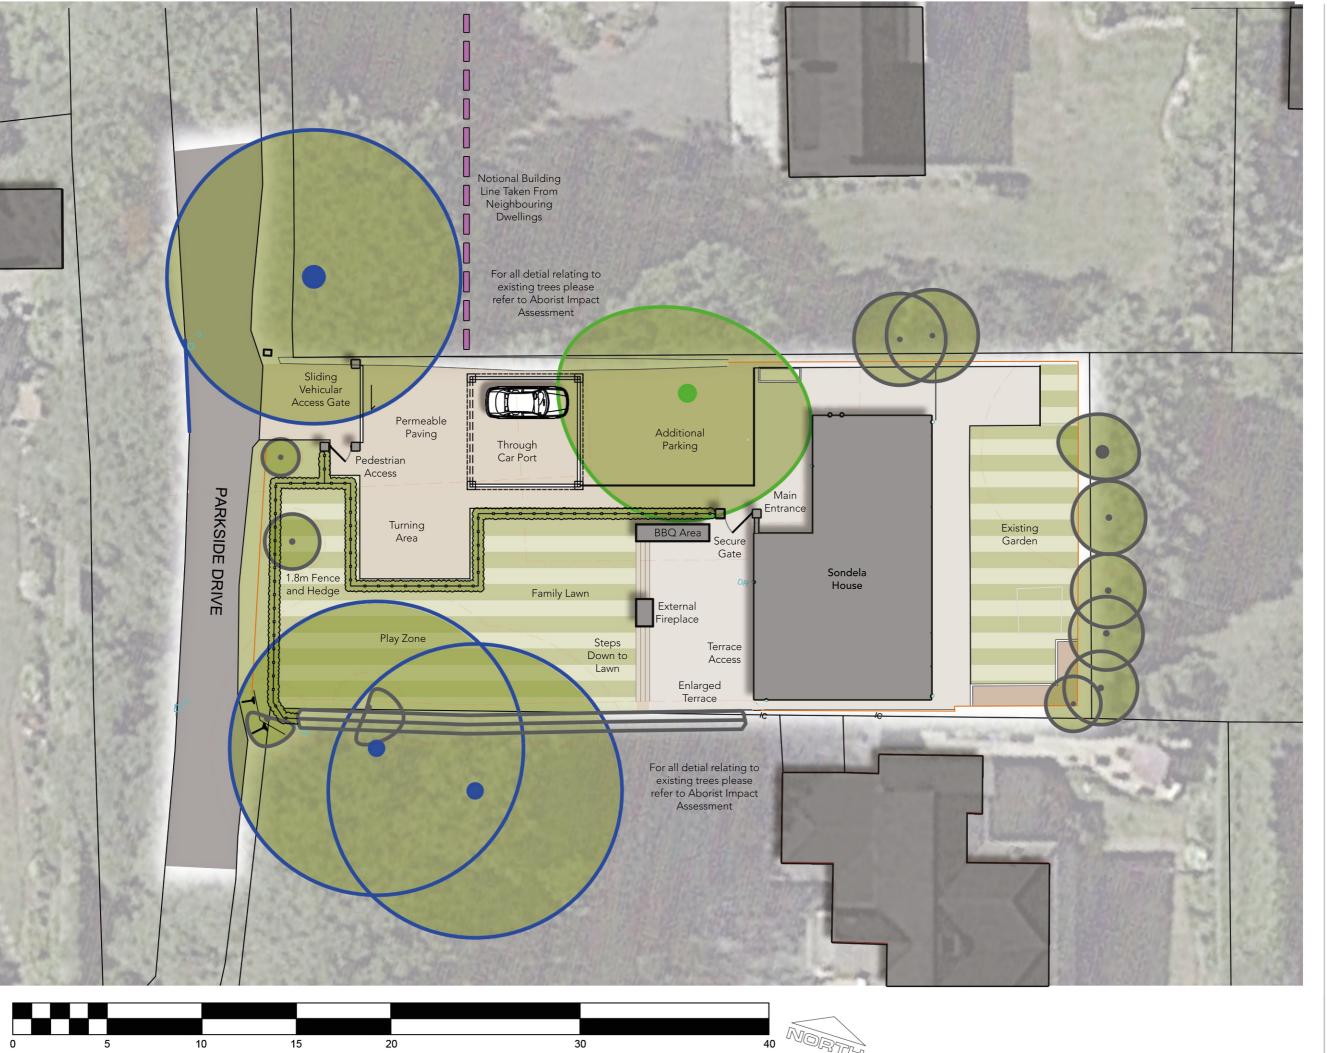

## Project Information:

Client: Mr & Mrs Pavlou

.

Project Title: Proposed Car Port and Landscaping Wo

roject stage. Planning Applicat

Date of Diawing. 11.11.20

Drawn By: CH
Checked By: SLP
Extension Area CIL (m²): Drawing Sheet Size: A3 (42
Scale: 1:200
Site Area Hectare: 0.08

Drawing Title:

Site Plan as 'Proposed'

| Project Number: | Drawing Number: | Revision: |
|-----------------|-----------------|-----------|
| 0362            | (S)2-03-PP      | -         |