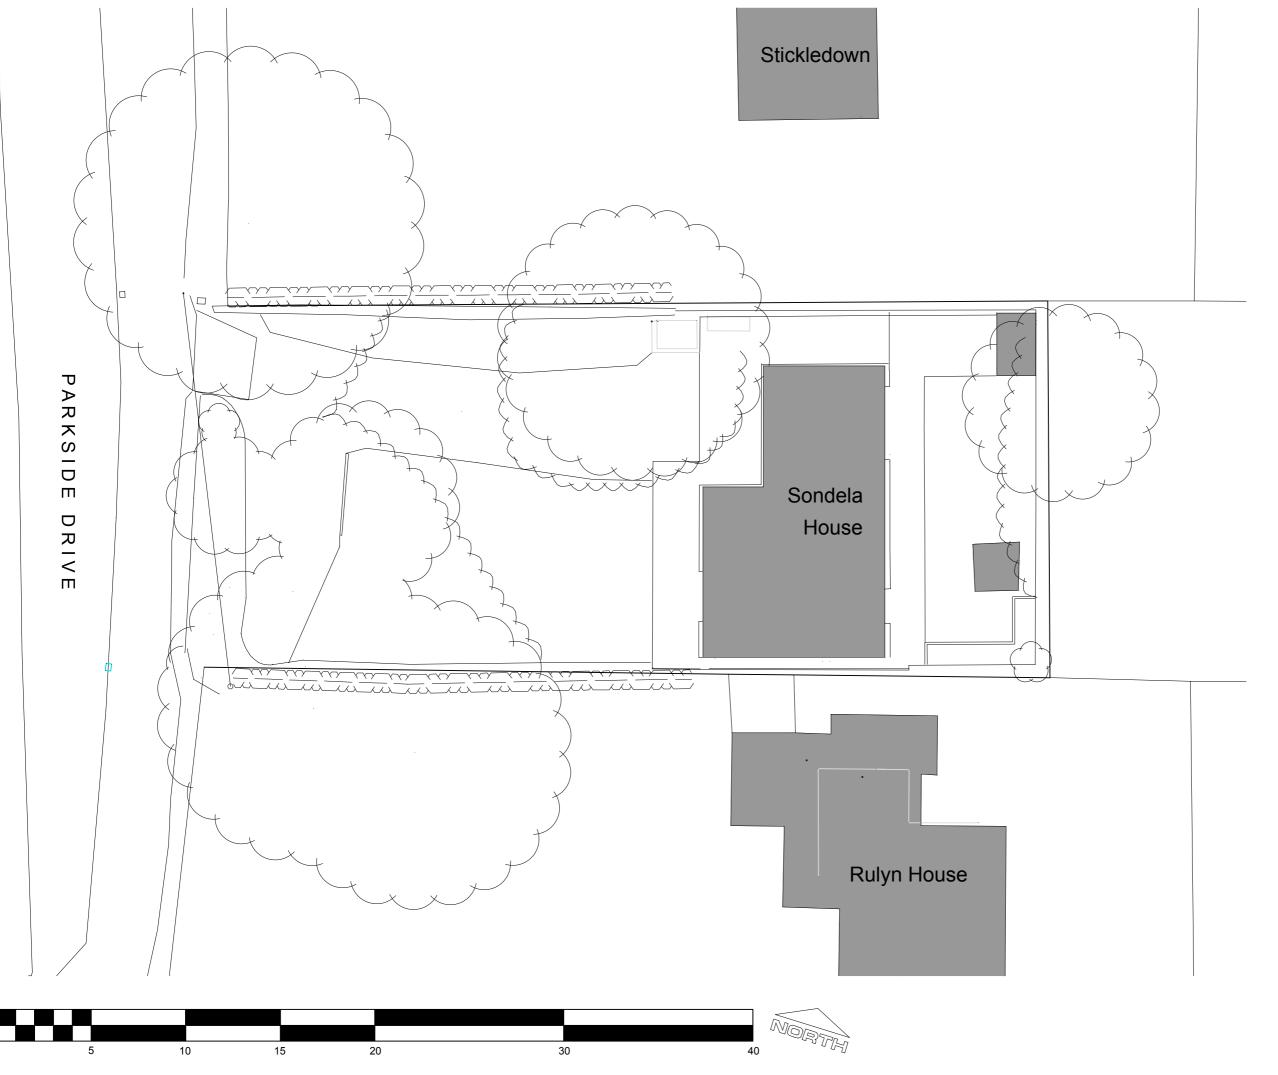

## Project Information:

Client: Mr & Mrs Pavlou

Project Address: Sondela House, Parkside Road, Whittle-Le-Woods, PR6 7PL

Project Title: Proposed Car Port and Landscaping Works

roject Stage: Planning Applicat

## Site Plan as 'Existing'

 Project Number:
 Drawing Number:
 Revision:

 0362
 (S)2-01-PP

Drawing Registry

Date Description Auth