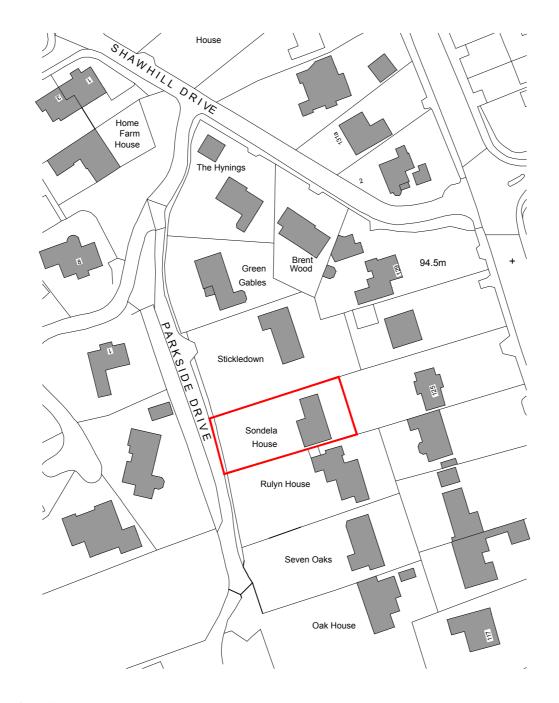

#### Project Information:

Client: Mr & Mrs Pavlou

Project Address: Sondela House, Parkside Road, Whittle-Le-Woods, PR6 7PL

Project Title: Proposed Car Port and Landscaping Works

Project Stage: Planning Application

### Site Location Plan as 'Existing'

| Project Number: | Drawing Number: | Revision: |
|-----------------|-----------------|-----------|
| 0362            | (S)2-02-PP      | -         |