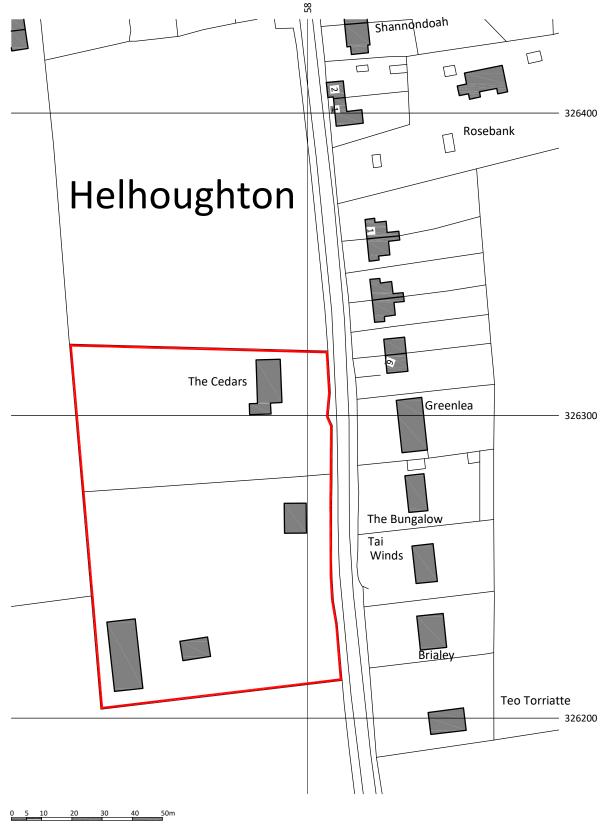

## location plan 1:1250

Map data reproduced from Ordnance Survey National Geographic Database © Crown copyright. OS 100031961 National Map Centre. Purchased 14/03/2019 1 year licence.

## Project:The Cedars Raynham Road HelhoughtonNR21 7BH scale A4: as notedDate: 03 2019Drawing:Location planDrawing No:19032 01

**andrew page** - **architect** Bramble Cottage, St Andrews Lane, Congham, King's Lynn PE32 1DS t: 01485 609008 e:architect@ap-architect.uk © andrew page - all dimensions to be checked on site