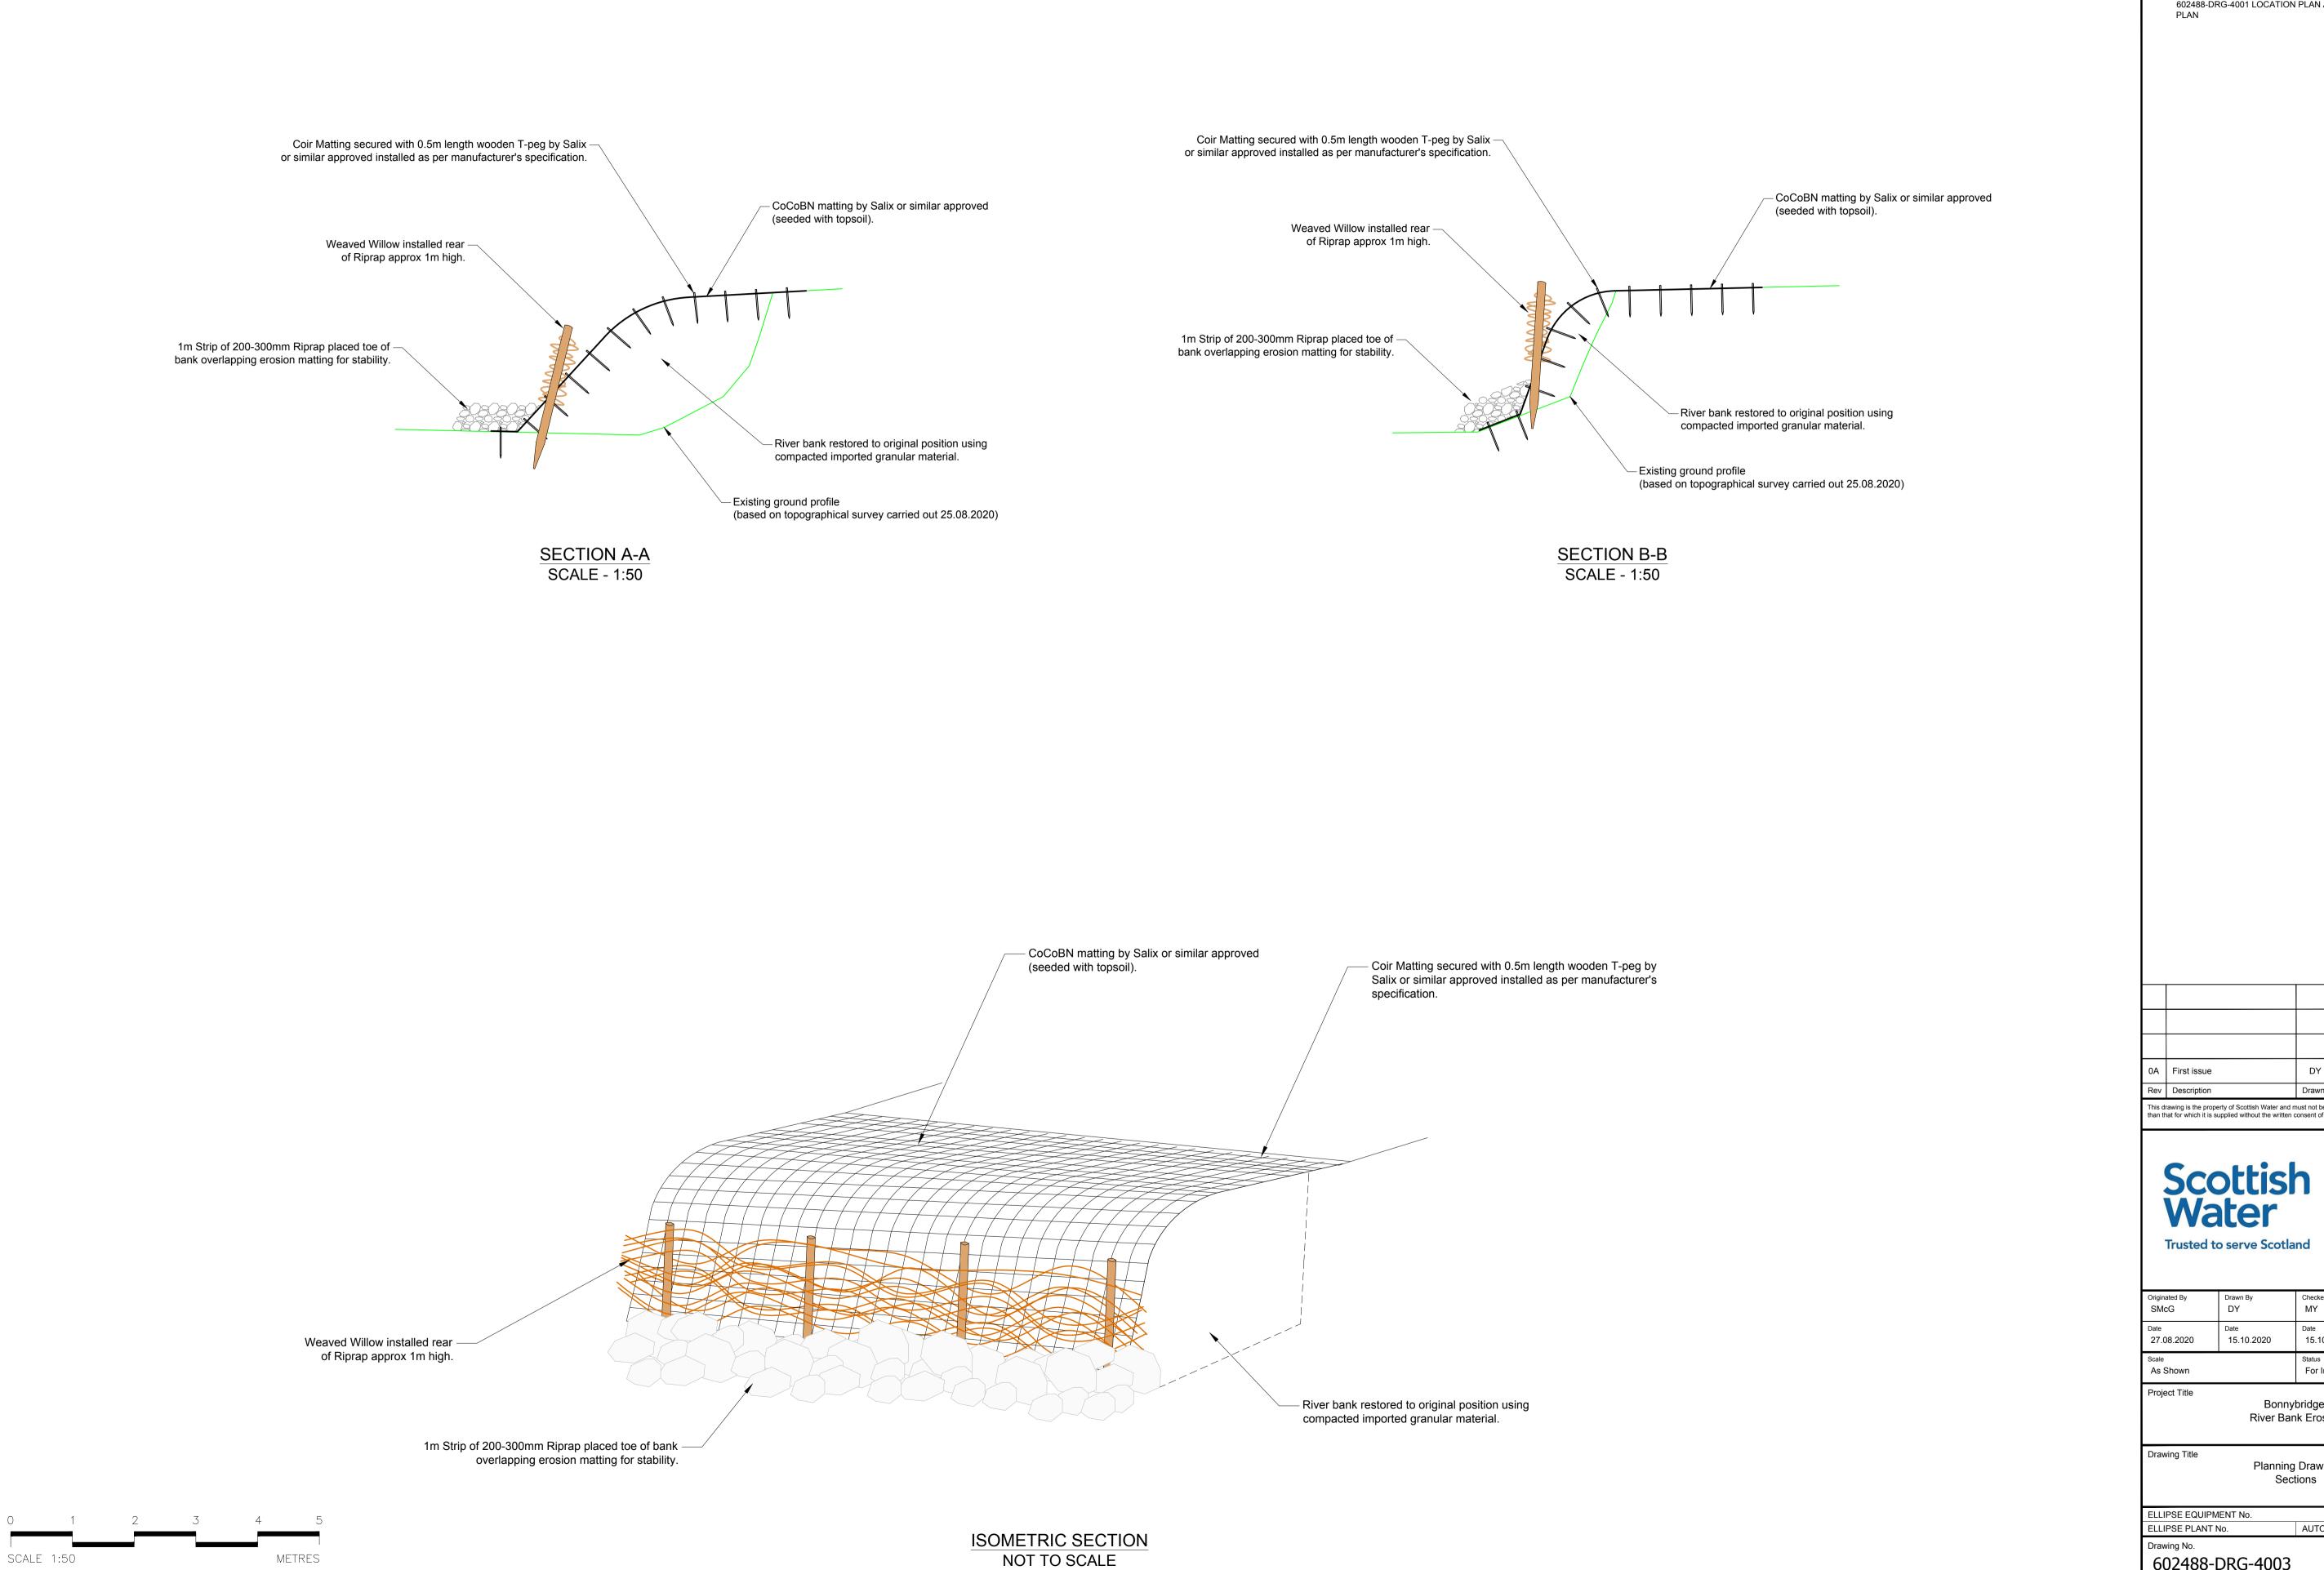

1. ALL DIMENSIONS ARE IN METRES UNLESS NOTED OTHERWISE.

2. ALL CO-ORDINATES ARE TAKEN FROM ORDNANCE SURVEY INFORMATION.

3. DRAWING TO BE READ IN CONJUNCTION WITH 602488-DRG-4001 LOCATION PLAN AND 602488-DRG-4002 SITE

For Information

Bonnybridge River Bank Erosion

Planning Drawing

AUTOCODE No.

602488-DRG-4003